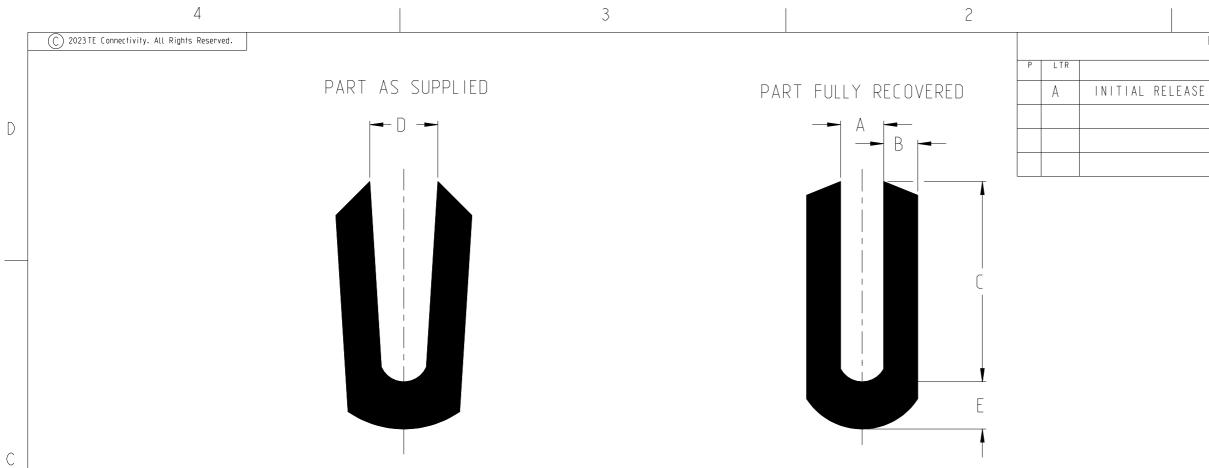

| RODUCT    | DIMEN               | <u>NSIONS</u>                         | $\sum$                             |                                                        |                                                                      |                                                                                                    |                                                                                   |                                                                                                        |                                                                                                                                                                                                                                                                                                                                                                                                                                                                                                                                                                                                                                                                                                                                                                                                                                                                                                                                                                                                                                                                                                                                                                                                              |                                                                                                                                                                                                                                                                                                                                                                                                                                                                                                                                                                                                                                                                                                                                                                                                                                                                                                                                                                                                                                                                                                                                                                                                                    | PRODU                                                                                                                                                                                                                                                              | UCT INFORMATION                                                                                                                                                                                                                                                                                                                                                     |  |  |
|-----------|---------------------|---------------------------------------|------------------------------------|--------------------------------------------------------|----------------------------------------------------------------------|----------------------------------------------------------------------------------------------------|-----------------------------------------------------------------------------------|--------------------------------------------------------------------------------------------------------|--------------------------------------------------------------------------------------------------------------------------------------------------------------------------------------------------------------------------------------------------------------------------------------------------------------------------------------------------------------------------------------------------------------------------------------------------------------------------------------------------------------------------------------------------------------------------------------------------------------------------------------------------------------------------------------------------------------------------------------------------------------------------------------------------------------------------------------------------------------------------------------------------------------------------------------------------------------------------------------------------------------------------------------------------------------------------------------------------------------------------------------------------------------------------------------------------------------|--------------------------------------------------------------------------------------------------------------------------------------------------------------------------------------------------------------------------------------------------------------------------------------------------------------------------------------------------------------------------------------------------------------------------------------------------------------------------------------------------------------------------------------------------------------------------------------------------------------------------------------------------------------------------------------------------------------------------------------------------------------------------------------------------------------------------------------------------------------------------------------------------------------------------------------------------------------------------------------------------------------------------------------------------------------------------------------------------------------------------------------------------------------------------------------------------------------------|--------------------------------------------------------------------------------------------------------------------------------------------------------------------------------------------------------------------------------------------------------------------|---------------------------------------------------------------------------------------------------------------------------------------------------------------------------------------------------------------------------------------------------------------------------------------------------------------------------------------------------------------------|--|--|
|           | AS SUF              | PPLIED                                |                                    | AS RECOVERED                                           |                                                                      |                                                                                                    |                                                                                   |                                                                                                        |                                                                                                                                                                                                                                                                                                                                                                                                                                                                                                                                                                                                                                                                                                                                                                                                                                                                                                                                                                                                                                                                                                                                                                                                              |                                                                                                                                                                                                                                                                                                                                                                                                                                                                                                                                                                                                                                                                                                                                                                                                                                                                                                                                                                                                                                                                                                                                                                                                                    |                                                                                                                                                                                                                                                                    | I. FLAME RETARDED                                                                                                                                                                                                                                                                                                                                                   |  |  |
| PART      | [                   | D                                     |                                    | Δ                                                      |                                                                      | <br>R                                                                                              |                                                                                   |                                                                                                        | F                                                                                                                                                                                                                                                                                                                                                                                                                                                                                                                                                                                                                                                                                                                                                                                                                                                                                                                                                                                                                                                                                                                                                                                                            |                                                                                                                                                                                                                                                                                                                                                                                                                                                                                                                                                                                                                                                                                                                                                                                                                                                                                                                                                                                                                                                                                                                                                                                                                    |                                                                                                                                                                                                                                                                    | AT-SHRINKABLE, THERMA<br>LYOLEFIN                                                                                                                                                                                                                                                                                                                                   |  |  |
| NUMBER    |                     | мінімим                               |                                    | махтмим                                                |                                                                      | ĨMUM                                                                                               | C                                                                                 |                                                                                                        | NOMINAL                                                                                                                                                                                                                                                                                                                                                                                                                                                                                                                                                                                                                                                                                                                                                                                                                                                                                                                                                                                                                                                                                                                                                                                                      |                                                                                                                                                                                                                                                                                                                                                                                                                                                                                                                                                                                                                                                                                                                                                                                                                                                                                                                                                                                                                                                                                                                                                                                                                    | 3. STANDARD SUPPLIED LENG                                                                                                                                                                                                                                          |                                                                                                                                                                                                                                                                                                                                                                     |  |  |
| -         | mm.                 | in.                                   | mm.                                | in.                                                    | mm.                                                                  | in.                                                                                                | mm .                                                                              | in.                                                                                                    | ΠΠ.                                                                                                                                                                                                                                                                                                                                                                                                                                                                                                                                                                                                                                                                                                                                                                                                                                                                                                                                                                                                                                                                                                                                                                                                          | in.                                                                                                                                                                                                                                                                                                                                                                                                                                                                                                                                                                                                                                                                                                                                                                                                                                                                                                                                                                                                                                                                                                                                                                                                                | 4. CO                                                                                                                                                                                                                                                              | LOUR: BLACK                                                                                                                                                                                                                                                                                                                                                         |  |  |
| PEM-NR50I | 1.80                | 0.071                                 | . 4                                | 0.045                                                  | 0.90                                                                 | 0.035                                                                                              | 5.30±0.50                                                                         | 0.209±0.020                                                                                            | 1.25                                                                                                                                                                                                                                                                                                                                                                                                                                                                                                                                                                                                                                                                                                                                                                                                                                                                                                                                                                                                                                                                                                                                                                                                         | 0.049                                                                                                                                                                                                                                                                                                                                                                                                                                                                                                                                                                                                                                                                                                                                                                                                                                                                                                                                                                                                                                                                                                                                                                                                              |                                                                                                                                                                                                                                                                    | BING CUT TO SPECIFIC<br>OM THE PRODUCT SIZES                                                                                                                                                                                                                                                                                                                        |  |  |
|           | P A R T<br>NUMB E R | AS SUF<br>PART E<br>NUMBER MIN<br>mm. | AS SUPPLIED PART D MINIMUM mm. in. | AS SUPPLIED AS SUPPLIED NUMBER MINIMUM MAX mm. in. mm. | AS SUPPLIED<br>PART D A<br>NUMBER MINIMUM MAXIMUM<br>mm. in. mm. in. | AS SUPPLIED AS SUPPLIED AS SUPPLIED ANUMBER MINIMUM MAXIMUM MIN MIN MIN MIN MIN MIN MIN MIN MIN MI | AS SUPPLIED A<br>PART D A B<br>MINIMUM MAXIMUM MINIMUM<br>mm. in. mm. in. mm. in. | AS SUPPLIED AS RECOVERED<br>PART<br>NUMBER D<br>MINIMUM MAXIMUM MINIMUM<br>mm. in. mm. in. mm. in. mm. | AS SUPPLIED AS RECOVERED           PART         D         A         B         C           NUMBER         In.         In. | AS SUPPLIED AS RECOVERED           PART         D         A         MAXIMUM         MINIMUM         C         NOM           MMN         in.         mm.         in.         in.         mm.         in.         in | AS SUPPLIED         AS RECOVERED           PART NUMBER         D MINIMUM         A MAXIMUM         B MINIMUM         C         E NOMINAL           mm.         in.         mm.         in.         mm.         in.         mm.         in.         mm.         in. | AS SUPPLIED         AS RECOVERED         I. FL           PART NUMBER         D         A         B         C         E         2. HE         PO           MINIMUM         MAXIMUM         MINIMUM         C         E         NOMINAL         3. ST           mm.         in.         mm.         in.         mm.         in.         mm.         in.         5. TU |  |  |