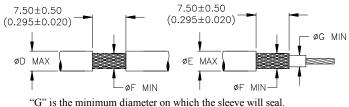

## **CUSTOMER DRAWING**

| Product              | Ident.<br>Code | Produ     | ct Dimensi | ons     | Cable Dimensions |         |         |         |
|----------------------|----------------|-----------|------------|---------|------------------|---------|---------|---------|
| Name                 |                | L±1.75    | øB         | øC      | øD               | øE      | øF      | øG      |
|                      |                | (L±0.070) | min        | min     | max              | max     | min     | min     |
| SO63-1-W2-24-00-100  | SO631R         | 16.50     | 1.90       | 2.65    | 1.90             | 2.65    | 0.90    | 0.50    |
| 5005-1-₩2-24-00-100  | 50051K         | (0.650)   | (0.075)    | (0.105) | (0.075)          | (0.105) | (0.035) | (0.020) |
| SO63-2-W2-24-00-100  | SO632R         | 16.50     | 2.65       | 3.68    | 2.65             | 3.68    | 1.40    | 0.75    |
| 5005-2-112-24-00-100 |                | (0.650)   | (0.105)    | (0.145) | (0.105)          | (0.145) | (0.055) | (0.030) |
| SO63-3-W2-24-00-100  | SO633R         | 16.50     | 4.30       | 5.08    | 4.30             | 5.08    | 2.15    | 1.25    |
| 3003-3-W2-24-00-100  |                | (0.650)   | (0.170)    | (0.200) | (0.170)          | (0.200) | (0.085) | (0.050) |
| SO63-4-W2-24-00-100  | SO634R         | 19.10     | 5.95       | 6.45    | 5.95             | 6.45    | 3.30    | 1.80    |
| 3003-4-W2-24-00-100  |                | (0.750)   | (0.235)    | (0.255) | (0.235)          | (0.255) | (0.130) | (0.070) |
| SO63-5-W2-24-00-100  | SO635R         | 19.10     | 7.00       | 7.60    | 7.00             | 7.60    | 4.30    | 2.50    |
| 5005-5- 12-24-00-100 | 50055K         | (0.750)   | (0.275)    | (0.300) | (0.275)          | (0.300) | (0.170) | (0.100) |

## APPLICATION

- 1. These parts will provide a shield termination assembly when installed in accordance to Raychem RCPS-100-70 on cables rated for at least 125°C, meeting the dimensional criteria listed, having tin or silver plated shields.
- 2. Temperature rating: -55°C to +150°C.
- 3. Parts shall be marked with identification code per table. For best results, prepare the cable as shown: