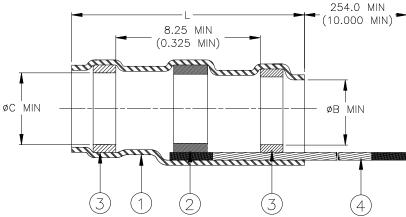

## MATERIALS

- 1. INSULATION SLEEVE: Heat-shrinkable, transparent blue, radiation cross-linked polyvinylidene fluoride.
- 2. SOLDER PREFORM WITH FLUX AND THERMAL INDICATOR:
- SOLDER:TYPESn63 perANSI-J-STD-006.FLUX:TYPEROL1 perANSI-J-STD-004.

THERMAL INDICATOR: Fusible ring, melt point: 221°C.

- 3. MELTABLE RING: Environment resistant thermoplastic. Color: blue.
- 4. GROUND LEAD: Un-insulated Stranded Silver-plated Copper in accordance with Boeing 5M2409 Specification, AWG 24.

## APPLICATION

- 1. These parts will provide a shield termination assembly when installed in accordance to Raychem RCPS-100-70 on cables rated for at least 125°C, meeting the dimensional criteria listed, having tin or silver plated shields.
- 2. Temperature rating: -55°C to +150°C.
- 3. Parts shall be marked with identification code per table. For best results, prepare the cable as shown: