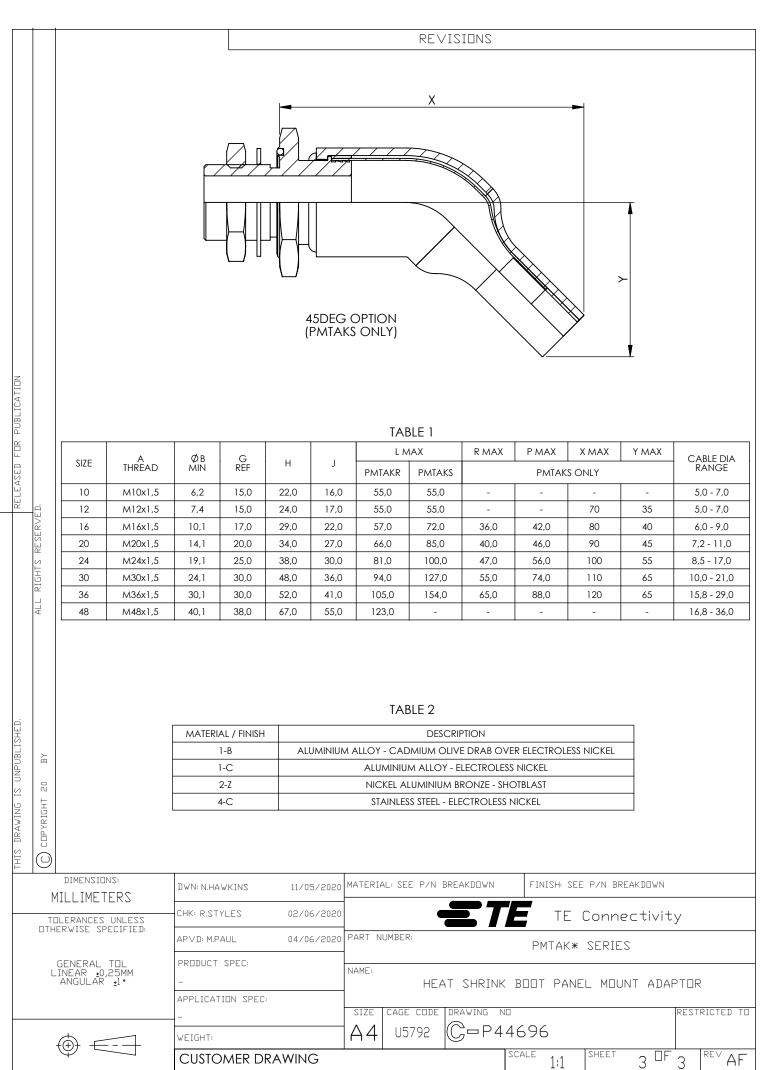

|                                                                                                                            |                                                                                                                                                                                                                                                                                                                                                                                                                                                                                                                                                                | REVISIONS                                                   |                                                                                                                                                             |
|----------------------------------------------------------------------------------------------------------------------------|----------------------------------------------------------------------------------------------------------------------------------------------------------------------------------------------------------------------------------------------------------------------------------------------------------------------------------------------------------------------------------------------------------------------------------------------------------------------------------------------------------------------------------------------------------------|-------------------------------------------------------------|-------------------------------------------------------------------------------------------------------------------------------------------------------------|
|                                                                                                                            | REV<br>AA<br>AD<br>AE<br>AF                                                                                                                                                                                                                                                                                                                                                                                                                                                                                                                                    | DESCRIPTION<br>RELEASED<br>ECR 8016<br>ECR 8088<br>ECR 8240 | DATE     DWN     APVD       04/06/2020     N.H     M.P       06/11/2020     I.D.     M.P.       18/01/2021     N.H     M.P       22/06/2021     N.H     R.S |
|                                                                                                                            |                                                                                                                                                                                                                                                                                                                                                                                                                                                                                                                                                                |                                                             |                                                                                                                                                             |
| HE/                                                                                                                        | AT SHRINK BOG                                                                                                                                                                                                                                                                                                                                                                                                                                                                                                                                                  | OT PANEL MO                                                 | UNT ADAPTOR                                                                                                                                                 |
| ISHED.<br>ALL RIGHTS RESERVED.                                                                                             | SERIES<br>BOOT LENGTH<br>S - STANDARD LENGTH<br>R - REDUCED LENGTH<br>FEEDTHROUGH SIZE<br>MATERIAL / FINISH<br>SEE TABLE 2<br>THREAD LENGTH<br>STANDARD 20mm<br>(INCREMENTS OF 5mm, MIN 1<br>CONFIGURATION<br>SN - STANDARD NUT<br>DN - DOUBLE NUT OPTION<br>LN - LOCK NUT OPTION<br>LN - LOCK NUT OPTION<br>LN - LOCK NUT OPTION<br>MOULDED PART MATERIAL<br>25 - DIESEL RESISTANT SEMIRIG<br>100 - ZERO HALOGEN<br>MOULDED PART TYPE<br>A - STRAIGHT UNSCREENED<br>B - 90DEG UNSCREENED<br>C - STRAIGHT SCREENED<br>D - 45DEG SCREENED<br>E - 90DEG SCREENED |                                                             |                                                                                                                                                             |
| SI 2. ADAPTOR TO BE PERN   e.g (06090-PMTAKS-12)   3. ASSEMBLY KIT TO INCL   4. ADHESIVE SYSTEM E (E   KIT FOR CUSTOMER IN | 2-1-B-L25-SN-100CH)<br>.UDE ONE CLEANING TISSUE, ONE 100 C<br>:POXY) INCLUDES, 1 OFF - CONDUCTIVI                                                                                                                                                                                                                                                                                                                                                                                                                                                              | ELLED WITH CODE IDENTIFICATION NUM                          | BER AND PART NUMBER,<br>HRINK TUBING PACKING PIECES, BAGGED SEPARATE<br>HIGH PERFORMANCE ADHESIVE IN THE ASSEMBLY                                           |
| DIMENSIONS;<br>MILLIMETERS                                                                                                 | DWN: N.HAWKINS 11/05/2020                                                                                                                                                                                                                                                                                                                                                                                                                                                                                                                                      |                                                             | FINISH: SEE P/N BREAKDOWN                                                                                                                                   |
| TOLERANCES UNLESS                                                                                                          | CHK: R.STYLES 02/06/2020                                                                                                                                                                                                                                                                                                                                                                                                                                                                                                                                       | <b>– 7</b> /                                                | TE Connectivity                                                                                                                                             |
| GENERAL TOL<br>LINEAR ±0,25MM<br>ANGULAR ±1•                                                                               | AP∨D: M.PAUL     04/06/2021       PREDUCT SPEC:     04/06/2021                                                                                                                                                                                                                                                                                                                                                                                                                                                                                                 | D PART NUMBER:                                              | PMTAK* SERIES                                                                                                                                               |
| ANGULAR <u>+</u> 1•                                                                                                        | -<br>APPLICATION SPEC:<br>-                                                                                                                                                                                                                                                                                                                                                                                                                                                                                                                                    |                                                             | BODT PANEL MOUNT ADAPTOR                                                                                                                                    |
|                                                                                                                            |                                                                                                                                                                                                                                                                                                                                                                                                                                                                                                                                                                | A4 U5792 C-P44                                              | .696                                                                                                                                                        |
|                                                                                                                            | CUSTOMER DRAWING                                                                                                                                                                                                                                                                                                                                                                                                                                                                                                                                               | S S S S S S S S S S S S S S S S S S S                       | CALE 1:2 SHEET 1 OF 3 REV AF                                                                                                                                |
| 1469-35 (3/13)                                                                                                             |                                                                                                                                                                                                                                                                                                                                                                                                                                                                                                                                                                |                                                             |                                                                                                                                                             |