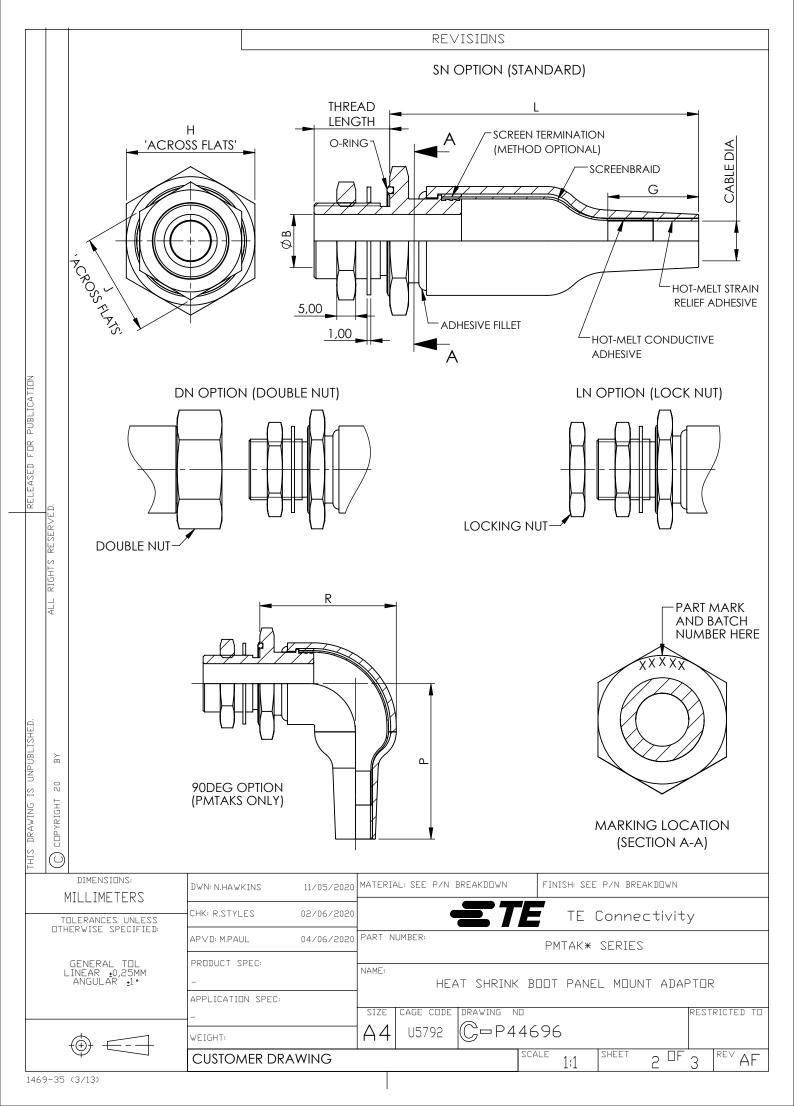

|                                                                                                                            |                                                                                                                                                                                                                                                                                                                                                                                                                                                                                                                                                                | REVISIONS                                                   |                                                                                                                                                             |
|----------------------------------------------------------------------------------------------------------------------------|----------------------------------------------------------------------------------------------------------------------------------------------------------------------------------------------------------------------------------------------------------------------------------------------------------------------------------------------------------------------------------------------------------------------------------------------------------------------------------------------------------------------------------------------------------------|-------------------------------------------------------------|-------------------------------------------------------------------------------------------------------------------------------------------------------------|
|                                                                                                                            | REV<br>AA<br>AD<br>AE<br>AF                                                                                                                                                                                                                                                                                                                                                                                                                                                                                                                                    | DESCRIPTION<br>RELEASED<br>ECR 8016<br>ECR 8088<br>ECR 8240 | DATE     DWN     APVD       04/06/2020     N.H     M.P       06/11/2020     I.D.     M.P.       18/01/2021     N.H     M.P       22/06/2021     N.H     R.S |
|                                                                                                                            |                                                                                                                                                                                                                                                                                                                                                                                                                                                                                                                                                                |                                                             |                                                                                                                                                             |
| HE/                                                                                                                        | AT SHRINK BOG                                                                                                                                                                                                                                                                                                                                                                                                                                                                                                                                                  | OT PANEL MO                                                 | UNT ADAPTOR                                                                                                                                                 |
| ISHED.<br>ALL RIGHTS RESERVED.                                                                                             | SERIES<br>BOOT LENGTH<br>S - STANDARD LENGTH<br>R - REDUCED LENGTH<br>FEEDTHROUGH SIZE<br>MATERIAL / FINISH<br>SEE TABLE 2<br>THREAD LENGTH<br>STANDARD 20mm<br>(INCREMENTS OF 5mm, MIN 1<br>CONFIGURATION<br>SN - STANDARD NUT<br>DN - DOUBLE NUT OPTION<br>LN - LOCK NUT OPTION<br>LN - LOCK NUT OPTION<br>LN - LOCK NUT OPTION<br>MOULDED PART MATERIAL<br>25 - DIESEL RESISTANT SEMIRIG<br>100 - ZERO HALOGEN<br>MOULDED PART TYPE<br>A - STRAIGHT UNSCREENED<br>B - 90DEG UNSCREENED<br>C - STRAIGHT SCREENED<br>D - 45DEG SCREENED<br>E - 90DEG SCREENED |                                                             |                                                                                                                                                             |
| SI 2. ADAPTOR TO BE PERN   e.g (06090-PMTAKS-12)   3. ASSEMBLY KIT TO INCL   4. ADHESIVE SYSTEM E (E   KIT FOR CUSTOMER IN | 2-1-B-L25-SN-100CH)<br>.UDE ONE CLEANING TISSUE, ONE 100 C<br>:POXY) INCLUDES, 1 OFF - CONDUCTIVI                                                                                                                                                                                                                                                                                                                                                                                                                                                              | ELLED WITH CODE IDENTIFICATION NUM                          | BER AND PART NUMBER,<br>HRINK TUBING PACKING PIECES, BAGGED SEPARATE<br>HIGH PERFORMANCE ADHESIVE IN THE ASSEMBLY                                           |
| DIMENSIONS;<br>MILLIMETERS                                                                                                 | DWN: N.HAWKINS 11/05/2020                                                                                                                                                                                                                                                                                                                                                                                                                                                                                                                                      |                                                             | FINISH: SEE P/N BREAKDOWN                                                                                                                                   |
| TOLERANCES UNLESS                                                                                                          | CHK: R.STYLES 02/06/2020                                                                                                                                                                                                                                                                                                                                                                                                                                                                                                                                       | <b>– 7</b> /                                                | TE Connectivity                                                                                                                                             |
| GENERAL TOL<br>LINEAR ±0,25MM<br>ANGULAR ±1•                                                                               | AP∨D: M.PAUL     04/06/2021       PREDUCT SPEC:     04/06/2021                                                                                                                                                                                                                                                                                                                                                                                                                                                                                                 | D PART NUMBER:                                              | PMTAK* SERIES                                                                                                                                               |
| ANGULAR <u>+</u> 1•                                                                                                        | -<br>APPLICATION SPEC:<br>-                                                                                                                                                                                                                                                                                                                                                                                                                                                                                                                                    |                                                             | BODT PANEL MOUNT ADAPTOR                                                                                                                                    |
|                                                                                                                            |                                                                                                                                                                                                                                                                                                                                                                                                                                                                                                                                                                | A4 U5792 C-P44                                              | .696                                                                                                                                                        |
|                                                                                                                            | CUSTOMER DRAWING                                                                                                                                                                                                                                                                                                                                                                                                                                                                                                                                               | S S S S S S S S S S S S S S S S S S S                       | CALE 1:2 SHEET 1 OF 3 REV AF                                                                                                                                |
| 1469-35 (3/13)                                                                                                             |                                                                                                                                                                                                                                                                                                                                                                                                                                                                                                                                                                |                                                             |                                                                                                                                                             |