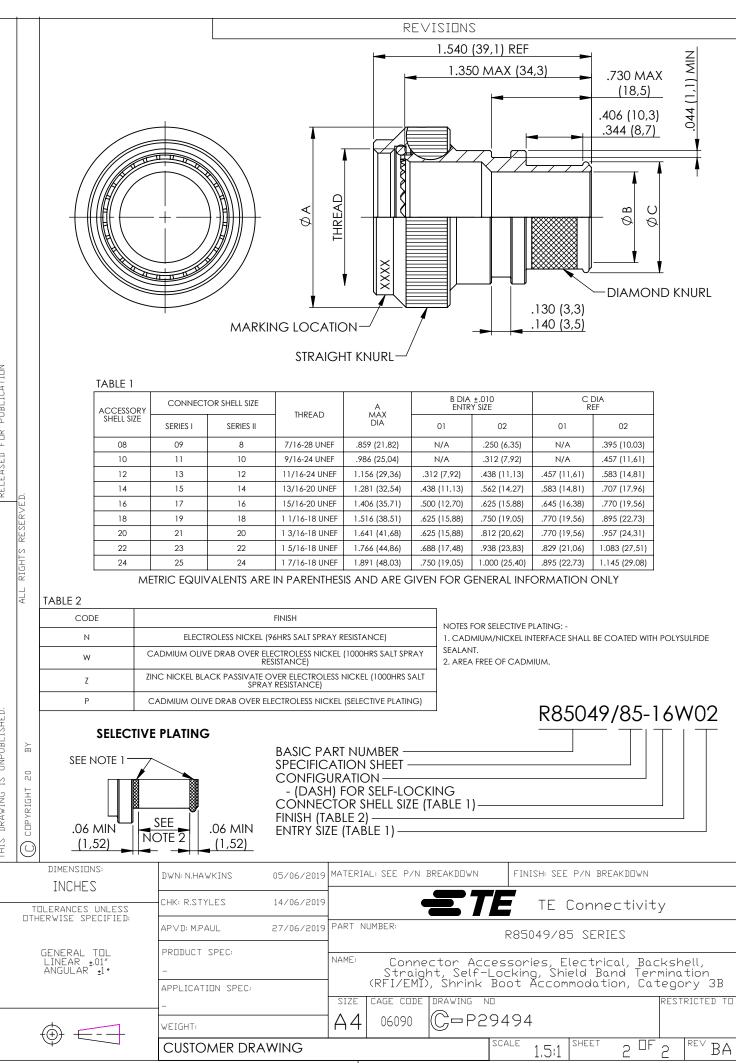

## SELF-LOCKING SHIELD BAND TERMINATION SHRINK BOOT ACCOMMODATION ADAPTOR

- 1. THIS PRODUCT IS DESIGNED TO TERMINATE A BRAIDED CABLE SHIELD AND A HEAT SHRINKABLE LIPPED BOOT TO A CONNECTOR, AND DESIGNED TO MEET REQUIREMENTS OF AS85049/85.
- 2. ALL COMPONENTS SHALL BE PACKAGED AND SUPPLIED IN A PLASTIC BAG AND LABELED WITH M85049/85 DESIGNATION. e.g. M85049/85-16W02.
- 3. THIS ADAPTOR MATES TO CONNECTOR MIL-DTL-38999 SERIES I & II.
- 4. PART SUPPLIED WITH STANDARD DETENTED SELF-LOCKING WHICH PROVIDES A POSITIVE AUDIBLE DETENTED COUPLING.
- 5. CATEGORY 3B MEDIUM DUTY NON-ENVIRONMENTAL
- 6. FOR MATERIALS AND PLATING FINISHES INFORMATION REFER TO R85049. FOR ALTERNATIVE MATERIALS AND PLATING FINISHES CONTACT TE CONNECTIVITY.