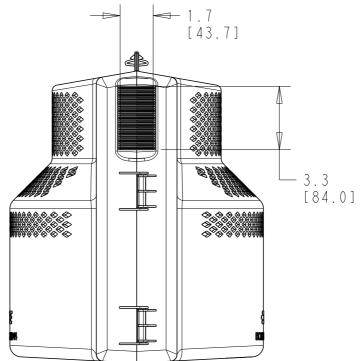

| 2                                                |                          |              |                        |                                 |                                    |                     |                            |       |   |
|--------------------------------------------------|--------------------------|--------------|------------------------|---------------------------------|------------------------------------|---------------------|----------------------------|-------|---|
|                                                  |                          | REVISIONS    |                        |                                 |                                    |                     |                            |       |   |
|                                                  |                          |              | P LTR DESCRIPTION      |                                 |                                    | DATE                | DWN                        | APVD  |   |
|                                                  |                          | A            | INITIAL REL            | EASE                            |                                    | 09NOV2022           | SL                         | LH    |   |
|                                                  |                          |              |                        |                                 |                                    |                     |                            |       | D |
|                                                  |                          |              |                        |                                 |                                    |                     |                            |       |   |
|                                                  |                          |              |                        | ТОРИ                            |                                    |                     |                            |       |   |
|                                                  |                          |              | -                      | TCPN<br>ES1111-000              | DESCRIPTION<br>BCAC-IC2-13D/14(B3) |                     |                            |       |   |
|                                                  |                          |              | -                      | ES1112-000                      | BCAC-G-IC2-13D/14(B3)              |                     |                            | )     |   |
|                                                  |                          |              |                        |                                 |                                    | C2-13D/14(B3) -     |                            |       |   |
|                                                  |                          |              |                        |                                 |                                    |                     |                            | ,     |   |
|                                                  |                          |              |                        |                                 |                                    |                     |                            |       | С |
|                                                  | NOT                      | ES:          |                        |                                 |                                    |                     |                            |       |   |
| 1. PARTS ARE KITTED 3 COVERS PER BOX. EACH COVER |                          |              |                        |                                 |                                    |                     |                            |       |   |
|                                                  |                          |              |                        | 'ES. PII-BCAC-                  |                                    |                     | _ U D E D                  |       |   |
|                                                  | 2.<br>NUM                | EACH<br>BER, | BOX SHALL<br>QUANTITY, | BE LABELLED W<br>PART NUMBER, , | ITH PART DESC<br>AND MANUFACTU     | CRIPTIO<br>JRING D/ | N, LO <sup>:</sup><br>Ate. | T     |   |
| THIS DRAWING IS A CONTROLLED DOCUMENT.           | wn<br>SL                 |              | 0V2022                 | 7                               |                                    |                     |                            |       |   |
| DIMENSIONS: TOLERANCES UNLESS                    | нк<br>                   |              | 0V2022                 | =7                              |                                    | nnectivit           | у                          |       |   |
| in [mm]                                          | PVD<br>LH<br>RODUCT SPEC |              | OV2022 NAME            | CAC - IC2 - 13D/                | 14                                 |                     |                            |       |   |
| 0 PLC ±-<br>1 PLC ±0.1<br>2 PLC ±0.01            | -                        |              | I B                    | CAC-G-IC2-13<br>CAC-P-IC2-13    | 5D/14                              |                     |                            |       | А |
| $3 \text{ PLC} \pm 0.001$                        | PPLICATION               | SPEC         |                        | CAC I ICZ IS                    |                                    |                     | RESTRICT                   | ED TO |   |
| ANGLES ±-                                        | EIGHT                    | _            | Δ 3                    | 00779 C-E0                      | 0002120                            |                     | _                          |       |   |
|                                                  | USTOMER                  | DRAWI        | 1, ( )                 |                                 | SCALE 1:5 SHEE                     | T 1 OF 1            | REV                        | Δ     |   |
|                                                  |                          |              |                        |                                 |                                    | 1 1                 | I                          | 1 \   |   |