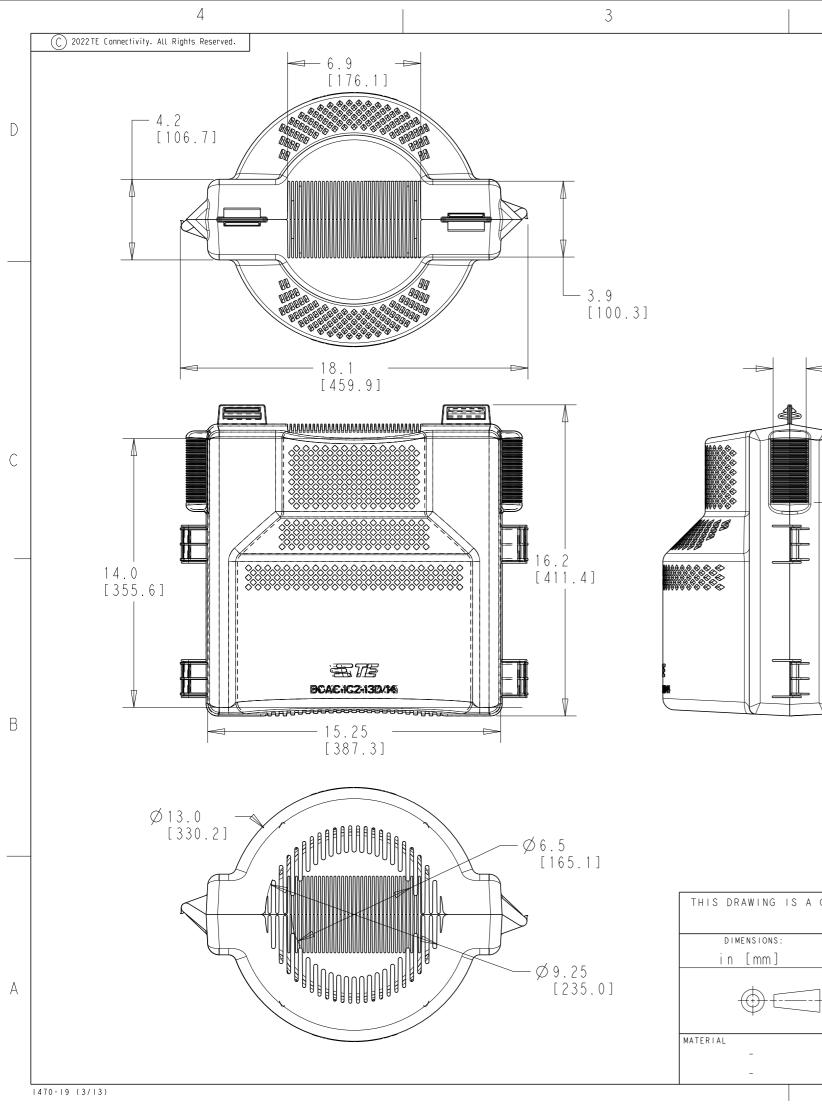

| 2                                                |                          |              |                        |                                 |                                    |                     |                            |       |   |
|--------------------------------------------------|--------------------------|--------------|------------------------|---------------------------------|------------------------------------|---------------------|----------------------------|-------|---|
|                                                  |                          | REVISIONS    |                        |                                 |                                    |                     |                            |       |   |
|                                                  |                          |              | P LTR DESCRIPTION      |                                 |                                    | DATE                | DWN                        | APVD  |   |
|                                                  |                          | A            | INITIAL REL            | EASE                            |                                    | 09NOV2022           | SL                         | LH    |   |
|                                                  |                          |              |                        |                                 |                                    |                     |                            |       | D |
|                                                  |                          |              |                        |                                 |                                    |                     |                            |       |   |
|                                                  |                          |              |                        | ТОРИ                            |                                    |                     |                            |       |   |
|                                                  |                          |              | -                      | TCPN<br>ES1111-000              | DESCRIPTION<br>BCAC-IC2-13D/14(B3) |                     |                            |       |   |
|                                                  |                          |              | -                      | ES1112-000                      | BCAC-G-IC2-13D/14(B3)              |                     |                            | )     |   |
|                                                  |                          |              |                        |                                 |                                    | C2-13D/14(B3) -     |                            |       |   |
|                                                  |                          |              |                        |                                 |                                    |                     |                            | ,     |   |
|                                                  |                          |              |                        |                                 |                                    |                     |                            |       | С |
|                                                  | NOT                      | ES:          |                        |                                 |                                    |                     |                            |       |   |
| 1. PARTS ARE KITTED 3 COVERS PER BOX. EACH COVER |                          |              |                        |                                 |                                    |                     |                            |       |   |
|                                                  |                          |              |                        | 'ES. PII-BCAC-                  |                                    |                     | _ U D E D                  |       |   |
|                                                  | 2.<br>NUM                | EACH<br>BER, | BOX SHALL<br>QUANTITY, | BE LABELLED W<br>PART NUMBER, , | ITH PART DESC<br>AND MANUFACTU     | CRIPTIO<br>JRING D/ | N, LO <sup>:</sup><br>Ate. | T     |   |
| THIS DRAWING IS A CONTROLLED DOCUMENT.           | wn<br>SL                 |              | 0V2022                 | 7                               |                                    |                     |                            |       |   |
| DIMENSIONS: TOLERANCES UNLESS                    | нк<br>                   |              | 0V2022                 | =7                              |                                    | nnectivit           | у                          |       |   |
| in [mm]                                          | PVD<br>LH<br>RODUCT SPEC |              | OV2022 NAME            | CAC - IC2 - 13D/                | 14                                 |                     |                            |       |   |
| 0 PLC ±-<br>1 PLC ±0.1<br>2 PLC ±0.01            | -                        |              | I B                    | CAC-G-IC2-13<br>CAC-P-IC2-13    | 5D/14                              |                     |                            |       | А |
| $3 \text{ PLC} \pm 0.001$                        | PPLICATION               | SPEC         |                        | CAC I ICZ IS                    |                                    |                     | RESTRICT                   | ED TO |   |
| ANGLES ±-                                        | EIGHT                    | _            | Δ 3                    | 00779 C-E0                      | 0002120                            |                     | _                          |       |   |
|                                                  | USTOMER                  | DRAWI        | 1, ( )                 |                                 | SCALE 1:5 SHEE                     | T 1 OF 1            | REV                        | Δ     |   |
|                                                  |                          |              |                        |                                 |                                    | 1 1                 | I                          | 1 \   |   |