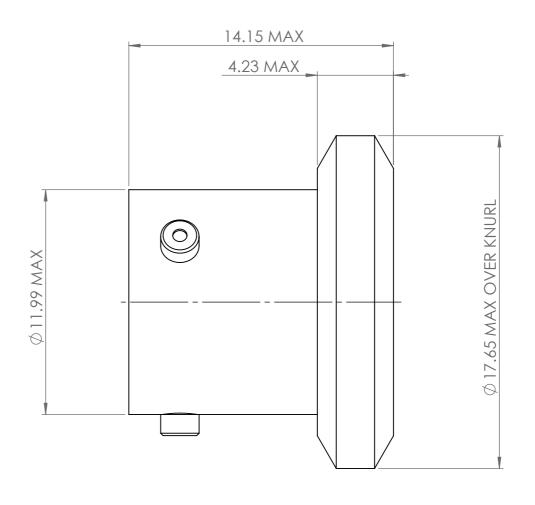

## NOTES:-

1. PART NUMBER BREAKDOWN AND BATCH NUMBER EXAMPLE:-

SERIES PREFIX
STYLE
SHELL SIZE

DEUTSCH AS 8 07-\*\*\*\* RP123456

BATCH NUMBER
MOD CODE (IF REQUIRED)

|       |             |       |         |           |                   |          | MATERIAL ALUMINIUM ALLOY -                  | THE COPYRIGHT OF THIS DRAWIN IS RESERVED BY DEUTSCH UK. IT IS                                                                                     | GENERAL TOLERANCES UNIZSS  GOTNERWISE STATED.  ±0.4mm ON WHOLE NUMBERS  ±0.2mm ON ONE PLACE DECIMALS | DEIIT               | DELLTSCH                                                                     |  |
|-------|-------------|-------|---------|-----------|-------------------|----------|---------------------------------------------|---------------------------------------------------------------------------------------------------------------------------------------------------|------------------------------------------------------------------------------------------------------|---------------------|------------------------------------------------------------------------------|--|
|       |             |       |         |           |                   |          | HEAT TREATMENT & FINISH BLACK CAD ON ZINC - | ISSUED ON CONDITION THAT IT IS NOT COPIEL REPRODUCED OR DISCLOSED TO A THIRL                                                                      | ±0.1mm ON TWO FLACE DECIMALS<br>0.±1/2° ON ANGLES<br>±0.05mm ON ZRILLED HOLES                        | ST LEONARDS ON SEA, | DEUISCH   ST LEONARDS ON SEA, EAST SUSSEX, TN38 9RF  TEL. +44 (0)1424 852721 |  |
| A     | 59705       | PDH   | NDL     | NDL       | IKG               | 19/01/11 | PAC KAGING<br>-                             | PARTY EITHER WHOLLY ALL DIAMETERS 00 0.10 OR IN PART WITHOUT THE CONSENT IN WRITINGOGES 0.1 MAX. UNLESS OF DEUTSCH UK.  PROTECTIVE C PLUG ASSY #0 |                                                                                                      |                     | 611321-ENV                                                                   |  |
| ISSUE | CHANGE NOTE | DRAWN | CHECKED | APP. ENG. | APP.<br>MARKETING | DATE     | APP. I.E.D                                  | SCALE 2:1                                                                                                                                         | DIMENSIONS IN MILLIMETRES ENVELOPE I                                                                 | DRAWING             |                                                                              |  |