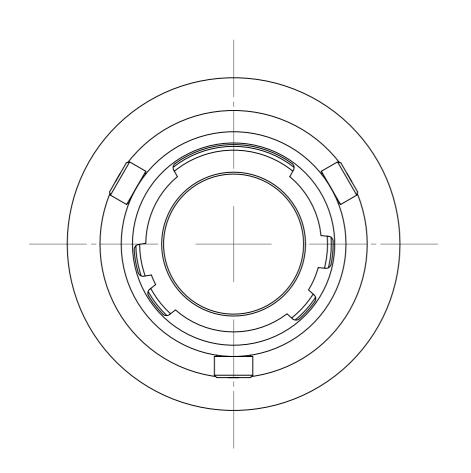

## NOTES:-

1. PART NUMBER BREAKDOWN AND BATCH NUMBER EXAMPLE:-

SERIES PREFIX
STYLE
SHELL SIZE

DEUTSCH AS 8 07-\*\*\*\* RP123456

BATCH NUMBER
MOD CODE (IF REQUIRED)

|       |             |       |         |           |                   |          | MATERIAL ALUMINIUM ALLOY -                  | THE COPYRIGHT OF THIS DRAWIN IS RESERVED BY DEUTSCH UK. IT IS                                                                                     | GENERAL TOLERANCES UNIZSS  GOTNERWISE STATED.  ±0.4mm ON WHOLE NUMBERS  ±0.2mm ON ONE PLACE DECIMALS | DEIIT               | DELLTSCH                                                                     |  |
|-------|-------------|-------|---------|-----------|-------------------|----------|---------------------------------------------|---------------------------------------------------------------------------------------------------------------------------------------------------|------------------------------------------------------------------------------------------------------|---------------------|------------------------------------------------------------------------------|--|
|       |             |       |         |           |                   |          | HEAT TREATMENT & FINISH BLACK CAD ON ZINC - | ISSUED ON CONDITION THAT IT IS NOT COPIEL REPRODUCED OR DISCLOSED TO A THIRL                                                                      | ±0.1mm ON TWO FLACE DECIMALS<br>0.±1/2° ON ANGLES<br>±0.05mm ON ZRILLED HOLES                        | ST LEONARDS ON SEA, | DEUISCH   ST LEONARDS ON SEA, EAST SUSSEX, TN38 9RF  TEL. +44 (0)1424 852721 |  |
| A     | 59705       | PDH   | NDL     | NDL       | IKG               | 19/01/11 | PAC KAGING<br>-                             | PARTY EITHER WHOLLY ALL DIAMETERS 00 0.10 OR IN PART WITHOUT THE CONSENT IN WRITINGOGES 0.1 MAX. UNLESS OF DEUTSCH UK.  PROTECTIVE C PLUG ASSY #0 |                                                                                                      |                     | 611321-ENV                                                                   |  |
| ISSUE | CHANGE NOTE | DRAWN | CHECKED | APP. ENG. | APP.<br>MARKETING | DATE     | APP. I.E.D                                  | SCALE 2:1                                                                                                                                         | DIMENSIONS IN MILLIMETRES ENVELOPE I                                                                 | DRAWING             |                                                                              |  |