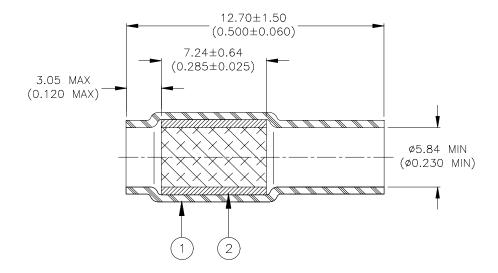

## **MATERIALS**

- 1. INSULATION SLEEVE: Heat-shrinkable, transparent blue, radiation cross-linked polyvinylidene fluoride.
- 2. SHIELD: Solder impregnated, flux coated copper wire braid.

SOLDER: TYPE Sn63 per ANSI J-STD-006.

FLUX: TYPE ROM1 per ANSI J-STD-004.

## **APPLICATION**

- 1. This part is designed to interconnect the shields of 2 to 4 cables having a combined shield diameter between 2.54 (0.100) and 5.08 (0.200).
- 2. Part maybe installed using Raychem-approved infrared or hot-air heaters.