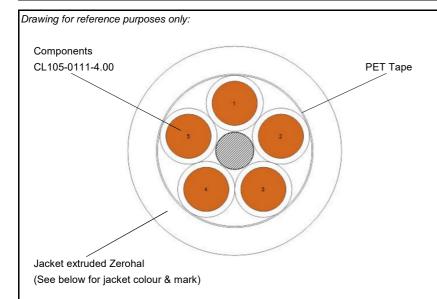

| Description    | Internal<br>Reference | Number of<br>Cores | Core Lay<br>Up | OD under<br>Jacket (mm) | Nom Wall<br>(mm) | Nom OD<br>(mm) | Tolerance<br>± (mm) | Nom weight (kg/km) |
|----------------|-----------------------|--------------------|----------------|-------------------------|------------------|----------------|---------------------|--------------------|
| CL90-2x4.00-SU | EPD112533A            | 2                  | F+2            | 6.5                     | 1.1              | 8.6            | 0.6                 | 134                |
| CL90-3x4.00-SU | EPD112534A            | 3                  | 3              | 6.7                     | 1.1              | 8.8            | 0.6                 | 175                |
| CL90-4x4.00-SU | EPD112535A            | 4                  | 4              | 7.4                     | 1.1              | 9.6            | 0.7                 | 224                |
| CL90-5x4.00-SU | EPD112536A            | 5                  | F+5            | 8.3                     | 1.2              | 10.6           | 0.7                 | 284                |

Component identification: Others: White and sequentially numbered.

Jacket colour and marking: Jacket colour to be determined by appending description with standard

colour code designator. Colours: 0=Black, 2=Red, 3=Orange, 5=Green,

6=Blue, 8=Grey e.g. CL90-5x4.00-SU-0 has a black jacket.

Cable to be marked "TE Connectivity - CL90-Yx4.00-SU - 0.6/1kV -

IEC 60332-3-22 - Batch Number"

Y = Number of components as per column 3 above e.g. CL90-5x4.00-SU.