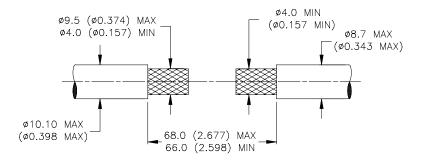

For best results, prepare the cable as shown.

| Electronics 307 Constitution Drive Menlo Park, CA 94025                                           |                    |     |                | Raj                                                                                                                             | ychem           | TIT | TITLE: Soldershield Device    |                |                  |                  |  |
|---------------------------------------------------------------------------------------------------|--------------------|-----|----------------|---------------------------------------------------------------------------------------------------------------------------------|-----------------|-----|-------------------------------|----------------|------------------|------------------|--|
| UNLESS OTHERWISE SPECIFIED DIMENSIONS ARE IN MILLIMETERS. INCHES DIMENSIONS ARE BETWEEN BRACKETS. |                    |     |                |                                                                                                                                 |                 |     | DOCUMENT NO.: <b>B-202-00</b> |                |                  |                  |  |
| TOLERANCES:<br>0.00 N/A<br>0.0 N/A<br>0 N/A                                                       | ROUGHNESS IN drawi |     | drawing a      | ychem reserves the right to amend this using at any time. Users should evaluate suitability of the product for their plication. |                 |     | DCR NUMBER: D001346           |                | REPLACES:<br>N/A |                  |  |
| DRAWN BY: D<br>M. FORONDA                                                                         |                    | DAT | E:<br>18-Jan-0 | )1                                                                                                                              | PROD. REV.<br>F |     | DOC ISSUE:<br>1               | SCALE:<br>None | SIZE:            | SHEET:<br>1 of 1 |  |