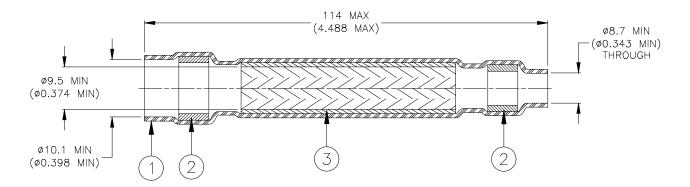

## SPECIFICATION CONTROL DRAWING

## **MATERIALS**

- 1. INSULATION SLEEVE: Heat-shrinkable, transparent blue, radiation cross-linked modified polyvinylidene fluoride.
- 2. MELTABLE SEALING RINGS: Thermally stabilized thermoplastic. Color natural.
- 3. SHIELD: Solder impregnated, flux coated, tin plated copper braid

SOLDER: TYPE Sn63 per ANSI J-STD-006.

FLUX: TYPE ROL1 per ANSI J-STD-004.

## **APPLICATION**

- 1. This controlled soldering device is designed to splice the tin or silver plated copper braid of shielded cables having an insulation rated for at least 125°C.
- 2. Temperature range: -55°C to +150°C.

For best results, prepare the cable as shown.

| Electronics 307 Constitution Drive Menlo Park, CA 94025                                           |                    |     |                | Raj                                                                                                                             | ychem           | TIT | TITLE: Soldershield Device    |                |                  |                  |  |
|---------------------------------------------------------------------------------------------------|--------------------|-----|----------------|---------------------------------------------------------------------------------------------------------------------------------|-----------------|-----|-------------------------------|----------------|------------------|------------------|--|
| UNLESS OTHERWISE SPECIFIED DIMENSIONS ARE IN MILLIMETERS. INCHES DIMENSIONS ARE BETWEEN BRACKETS. |                    |     |                |                                                                                                                                 |                 |     | DOCUMENT NO.: <b>B-202-00</b> |                |                  |                  |  |
| TOLERANCES:<br>0.00 N/A<br>0.0 N/A<br>0 N/A                                                       | ROUGHNESS IN drawi |     | drawing a      | ychem reserves the right to amend this using at any time. Users should evaluate suitability of the product for their plication. |                 |     | DCR NUMBER: D001346           |                | REPLACES:<br>N/A |                  |  |
| DRAWN BY: D<br>M. FORONDA                                                                         |                    | DAT | E:<br>18-Jan-0 | )1                                                                                                                              | PROD. REV.<br>F |     | DOC ISSUE:<br>1               | SCALE:<br>None | SIZE:            | SHEET:<br>1 of 1 |  |