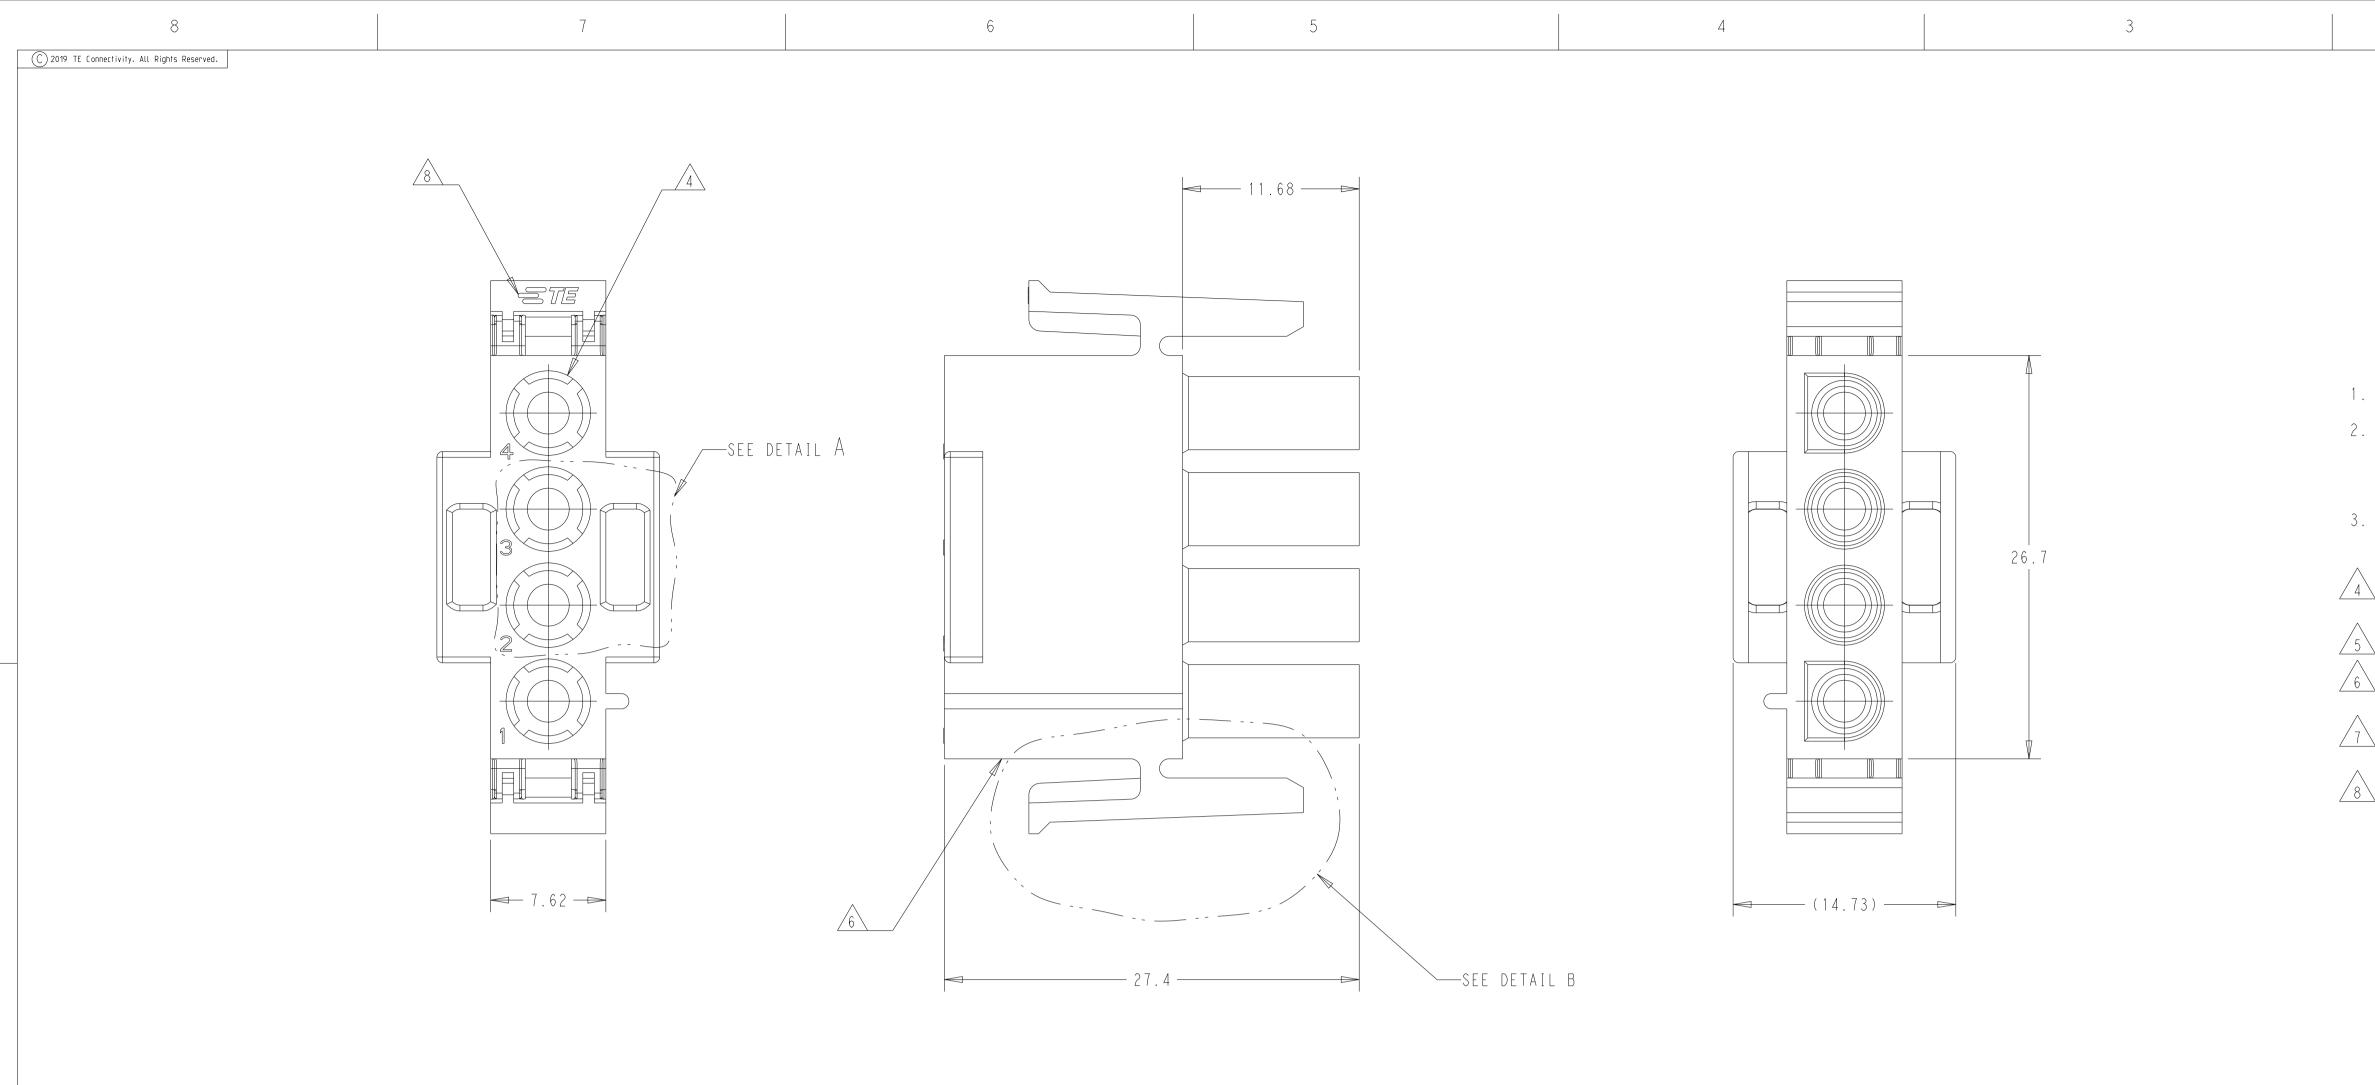

4805 (3/|3)

DETAIL A SCALE 6:1 OPTIONAL CONSTRUCTION

| $\cap$ |  |
|--------|--|
|        |  |
| _      |  |

|   |     |                | REVISIONS    |           |     |      |
|---|-----|----------------|--------------|-----------|-----|------|
| Ρ | LTR |                | DESCRIPTION  | DATE      | DWN | APVD |
|   | AB7 | REDRAWN PER EC | CO-19-005708 | 14MAY2019 | BKW | SF   |
|   | AB8 | REVISED PER EC | CR-24-203684 | 04APR2024 | ΑK  | BR   |
|   | AB9 | REVISED PER EC | CR-24-224610 | 10MAR2025 | ΑK  | BR   |
|   |     |                |              |           |     |      |

- 1. MATES WITH APPROPRIATE UNIVERSAL MATE-N-LOCK<sup>TM</sup> CAP OR HEADER.
- 2. SMALL NICKS ARE PERMITTED ON THE CIRCUIT TOWERS WHICH COULD INCREASE THE INITIAL HOUSING MATING FORCE BY UP TO 4.4 NEWTONS (1.0 LBS.). NO INDIVIDUAL NICKED TOWER SHALL INCREASE THIS FORCE BY OVER 2.2 NEWTONS (.5 LBS).
- 3. DIMENSIONS SHOWN REPRESENT PRODUCT IN DRY, AS MOLDED, CONDITION. ADDITIONAL 2% GROWTH DUE TO SUBSEQUENT MOISTURE ABSORPTION MAY OCCUR AND SHOULD BE ACCOUNTED FOR.
- 4 FOUR RIBS EQUALLY SPACED, NO SPECIFIC ORIENTATION. NO RIBS OR SIX RIBS EQUALLY SPACED, NO SPECIFIC ORIENTATION, OPTIONAL.
- 5 NOT MANUFACTURED IN THE U.S.
- 6 UNDERWRITERS RECOGNIZED COMPONENT LOGO AND CSA CERTIFICATION LOGO TO BE LOCATED ONCE ON ANY SIDE OF HOUSING.
- MATERIAL CORRESPONDING TO THE REQUIREMENT OF IEC60335-1 (INCL. GWT 750°C WITHOUT FLAME)
- 8 SHOWN FOR CONVENIENCE: AMP OR TE LOGO MAY BE ON ANY EXTERNAL SURFACE.