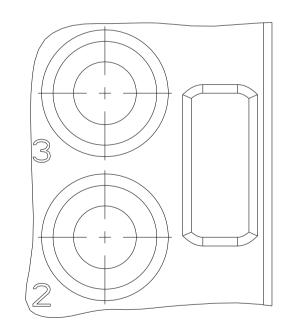

- 1. MATES WITH APPROPRIATE UNIVERSAL MATE-N-LOCK<sup>TM</sup> CAP OR HEADER.
- 2. SMALL NICKS ARE PERMITTED ON THE CIRCUIT TOWERS WHICH COULD INCREASE THE INITIAL HOUSING MATING FORCE BY UP TO 4.4 NEWTONS (1.0 LBS.). NO INDIVIDUAL NICKED TOWER SHALL INCREASE THIS FORCE BY OVER 2.2 NEWTONS (.5 LBS).
- 3. DIMENSIONS SHOWN REPRESENT PRODUCT IN DRY, AS MOLDED, CONDITION. ADDITIONAL 2% GROWTH DUE TO SUBSEQUENT MOISTURE ABSORPTION MAY OCCUR AND SHOULD BE ACCOUNTED FOR.
- 4 FOUR RIBS EQUALLY SPACED, NO SPECIFIC ORIENTATION. NO RIBS OR SIX RIBS EQUALLY SPACED, NO SPECIFIC ORIENTATION, OPTIONAL.
- 5 NOT MANUFACTURED IN THE U.S.
- 6 UNDERWRITERS RECOGNIZED COMPONENT LOGO AND CSA CERTIFICATION LOGO TO BE LOCATED ONCE ON ANY SIDE OF HOUSING.
- MATERIAL CORRESPONDING TO THE REQUIREMENT OF IEC60335-1 (INCL. GWT 750°C WITHOUT FLAME)
- 8 SHOWN FOR CONVENIENCE: AMP OR TE LOGO MAY BE ON ANY EXTERNAL SURFACE.