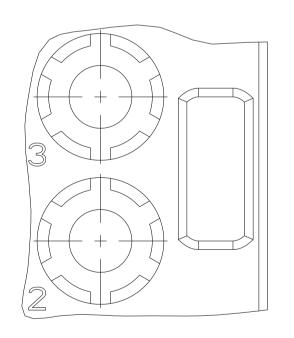

- 1. MATES WITH APPROPRIATE UNIVERSAL MATE-N-LOCK<sup>TM</sup> CAP OR HEADER.
- 2. SMALL NICKS ARE PERMITTED ON THE CIRCUIT TOWERS WHICH COULD INCREASE THE INITIAL HOUSING MATING FORCE BY UP TO 4.4 NEWTONS (1.0 LBS.). NO INDIVIDUAL NICKED TOWER SHALL INCREASE THIS FORCE BY OVER 2.2 NEWTONS (.5 LBS).
- 3. DIMENSIONS SHOWN REPRESENT PRODUCT IN DRY, AS MOLDED, CONDITION. ADDITIONAL 2% GROWTH DUE TO SUBSEQUENT MOISTURE ABSORPTION MAY OCCUR AND SHOULD BE ACCOUNTED FOR.
- 4 FOUR RIBS EQUALLY SPACED, NO SPECIFIC ORIENTATION. NO RIBS OR SIX RIBS EQUALLY SPACED, NO SPECIFIC ORIENTATION, OPTIONAL.
- 5 NOT MANUFACTURED IN THE U.S.
- 6 UNDERWRITERS RECOGNIZED COMPONENT LOGO AND CSA CERTIFICATION LOGO TO BE LOCATED ONCE ON ANY SIDE OF HOUSING.
- MATERIAL CORRESPONDING TO THE REQUIREMENT OF IEC60335-1 (INCL. GWT 750°C WITHOUT FLAME)
- 8 SHOWN FOR CONVENIENCE: AMP OR TE LOGO MAY BE ON ANY EXTERNAL SURFACE.