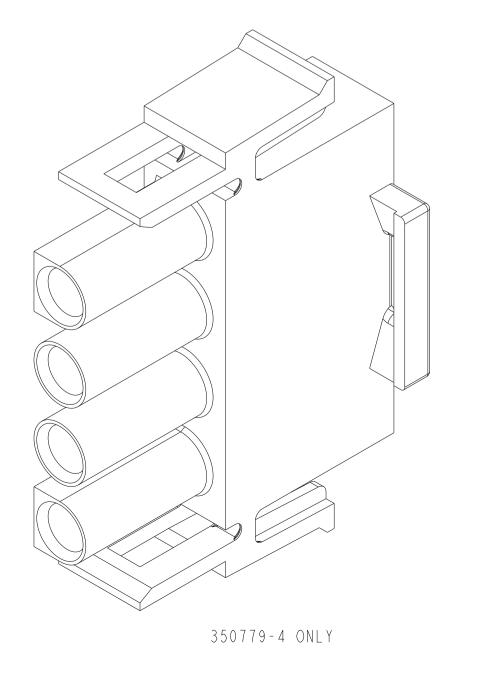

С

|                                                 |                                                             |                  | A NATURAL        | 350779-5                                                                                                                                                                                                                                                                                                                                                                                                                                                                                                                                                                                                                                                                                                                                                                                                                                                                                                                                                                                                                                                                                                                                                                                                                                                                                                                                                                                                                                                                                                                                                                                                                                                                                                                                                                                                                                                                                                                                                                                                                                                                                                                       |  |
|-------------------------------------------------|-------------------------------------------------------------|------------------|------------------|--------------------------------------------------------------------------------------------------------------------------------------------------------------------------------------------------------------------------------------------------------------------------------------------------------------------------------------------------------------------------------------------------------------------------------------------------------------------------------------------------------------------------------------------------------------------------------------------------------------------------------------------------------------------------------------------------------------------------------------------------------------------------------------------------------------------------------------------------------------------------------------------------------------------------------------------------------------------------------------------------------------------------------------------------------------------------------------------------------------------------------------------------------------------------------------------------------------------------------------------------------------------------------------------------------------------------------------------------------------------------------------------------------------------------------------------------------------------------------------------------------------------------------------------------------------------------------------------------------------------------------------------------------------------------------------------------------------------------------------------------------------------------------------------------------------------------------------------------------------------------------------------------------------------------------------------------------------------------------------------------------------------------------------------------------------------------------------------------------------------------------|--|
|                                                 |                                                             |                  | BLACK            | 1 - 350779 - 9                                                                                                                                                                                                                                                                                                                                                                                                                                                                                                                                                                                                                                                                                                                                                                                                                                                                                                                                                                                                                                                                                                                                                                                                                                                                                                                                                                                                                                                                                                                                                                                                                                                                                                                                                                                                                                                                                                                                                                                                                                                                                                                 |  |
|                                                 |                                                             |                  | G R A Y          | 1 - 350779 - 8                                                                                                                                                                                                                                                                                                                                                                                                                                                                                                                                                                                                                                                                                                                                                                                                                                                                                                                                                                                                                                                                                                                                                                                                                                                                                                                                                                                                                                                                                                                                                                                                                                                                                                                                                                                                                                                                                                                                                                                                                                                                                                                 |  |
|                                                 |                                                             |                  | BLUE             | 1 - 350779 - 6                                                                                                                                                                                                                                                                                                                                                                                                                                                                                                                                                                                                                                                                                                                                                                                                                                                                                                                                                                                                                                                                                                                                                                                                                                                                                                                                                                                                                                                                                                                                                                                                                                                                                                                                                                                                                                                                                                                                                                                                                                                                                                                 |  |
|                                                 |                                                             |                  | GREEN            | 1 - 350779 - 5                                                                                                                                                                                                                                                                                                                                                                                                                                                                                                                                                                                                                                                                                                                                                                                                                                                                                                                                                                                                                                                                                                                                                                                                                                                                                                                                                                                                                                                                                                                                                                                                                                                                                                                                                                                                                                                                                                                                                                                                                                                                                                                 |  |
|                                                 |                                                             |                  | YELLOW           | 1 - 350779 - 4                                                                                                                                                                                                                                                                                                                                                                                                                                                                                                                                                                                                                                                                                                                                                                                                                                                                                                                                                                                                                                                                                                                                                                                                                                                                                                                                                                                                                                                                                                                                                                                                                                                                                                                                                                                                                                                                                                                                                                                                                                                                                                                 |  |
|                                                 |                                                             |                  | ORANGE           | 1 - 350779 - 3                                                                                                                                                                                                                                                                                                                                                                                                                                                                                                                                                                                                                                                                                                                                                                                                                                                                                                                                                                                                                                                                                                                                                                                                                                                                                                                                                                                                                                                                                                                                                                                                                                                                                                                                                                                                                                                                                                                                                                                                                                                                                                                 |  |
|                                                 |                                                             | OBSOLETE         | ] — R E D        | 1-350779-2                                                                                                                                                                                                                                                                                                                                                                                                                                                                                                                                                                                                                                                                                                                                                                                                                                                                                                                                                                                                                                                                                                                                                                                                                                                                                                                                                                                                                                                                                                                                                                                                                                                                                                                                                                                                                                                                                                                                                                                                                                                                                                                     |  |
|                                                 |                                                             |                  | BROWN            | 1 - 3 5 0 7 7 9 - 1                                                                                                                                                                                                                                                                                                                                                                                                                                                                                                                                                                                                                                                                                                                                                                                                                                                                                                                                                                                                                                                                                                                                                                                                                                                                                                                                                                                                                                                                                                                                                                                                                                                                                                                                                                                                                                                                                                                                                                                                                                                                                                            |  |
|                                                 |                                                             |                  | 5                | 350779-4                                                                                                                                                                                                                                                                                                                                                                                                                                                                                                                                                                                                                                                                                                                                                                                                                                                                                                                                                                                                                                                                                                                                                                                                                                                                                                                                                                                                                                                                                                                                                                                                                                                                                                                                                                                                                                                                                                                                                                                                                                                                                                                       |  |
|                                                 |                                                             |                  | NATURAL          | 350779-1                                                                                                                                                                                                                                                                                                                                                                                                                                                                                                                                                                                                                                                                                                                                                                                                                                                                                                                                                                                                                                                                                                                                                                                                                                                                                                                                                                                                                                                                                                                                                                                                                                                                                                                                                                                                                                                                                                                                                                                                                                                                                                                       |  |
|                                                 |                                                             |                  | COLOR            | PART NUMBER                                                                                                                                                                                                                                                                                                                                                                                                                                                                                                                                                                                                                                                                                                                                                                                                                                                                                                                                                                                                                                                                                                                                                                                                                                                                                                                                                                                                                                                                                                                                                                                                                                                                                                                                                                                                                                                                                                                                                                                                                                                                                                                    |  |
| ED DOCUMENT.                                    | DWN 14MAY2019<br>В. WEAVER<br>снк 14MAY2019<br>S. FERNANDES | -                | TE Connectivity  |                                                                                                                                                                                                                                                                                                                                                                                                                                                                                                                                                                                                                                                                                                                                                                                                                                                                                                                                                                                                                                                                                                                                                                                                                                                                                                                                                                                                                                                                                                                                                                                                                                                                                                                                                                                                                                                                                                                                                                                                                                                                                                                                |  |
| ERANCES UNLESS<br>WISE SPECIFIED:<br>±-<br>±0.4 | APVD 14MAY2019<br>T. BENCHOFF<br>PRODUCT SPEC               | PLUG, 4 (<br>-   | CIRCUIT, UNIVERS | AL MATE-N-LOK                                                                                                                                                                                                                                                                                                                                                                                                                                                                                                                                                                                                                                                                                                                                                                                                                                                                                                                                                                                                                                                                                                                                                                                                                                                                                                                                                                                                                                                                                                                                                                                                                                                                                                                                                                                                                                                                                                                                                                                                                                                                                                                  |  |
| ±0.4<br>±0.20<br>±-                             | -<br>APPLICATION SPEC                                       |                  |                  |                                                                                                                                                                                                                                                                                                                                                                                                                                                                                                                                                                                                                                                                                                                                                                                                                                                                                                                                                                                                                                                                                                                                                                                                                                                                                                                                                                                                                                                                                                                                                                                                                                                                                                                                                                                                                                                                                                                                                                                                                                                                                                                                |  |
| ±-<br>±0°30′                                    | -                                                           | SIZE CAGE CODE I | DRAWING NO       | RESTRICTED TO                                                                                                                                                                                                                                                                                                                                                                                                                                                                                                                                                                                                                                                                                                                                                                                                                                                                                                                                                                                                                                                                                                                                                                                                                                                                                                                                                                                                                                                                                                                                                                                                                                                                                                                                                                                                                                                                                                                                                                                                                                                                                                                  |  |
| -                                               |                                                             | A   00779 (      | <u>C</u> -350779 | -                                                                                                                                                                                                                                                                                                                                                                                                                                                                                                                                                                                                                                                                                                                                                                                                                                                                                                                                                                                                                                                                                                                                                                                                                                                                                                                                                                                                                                                                                                                                                                                                                                                                                                                                                                                                                                                                                                                                                                                                                                                                                                                              |  |
| -                                               | CUSTOMER DRAWING                                            |                  | SCALE A · 1 SHE  | The second secon |  |