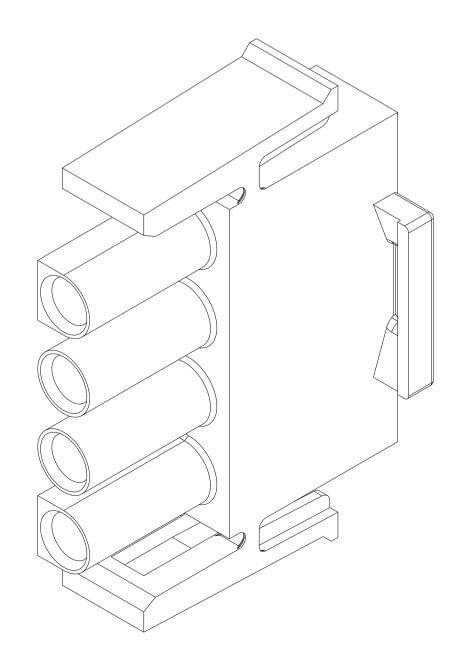

- 1. MATES WITH APPROPRIATE UNIVERSAL MATE-N-LOCK<sup>TM</sup> CAP OR HEADER.
- 2. SMALL NICKS ARE PERMITTED ON THE CIRCUIT TOWERS WHICH COULD INCREASE THE INITIAL HOUSING MATING FORCE BY UP TO 4.4 NEWTONS (1.0 LBS.). NO INDIVIDUAL NICKED TOWER SHALL INCREASE THIS FORCE BY OVER 2.2 NEWTONS (.5 LBS).
- 3. DIMENSIONS SHOWN REPRESENT PRODUCT IN DRY, AS MOLDED, CONDITION. ADDITIONAL 2% GROWTH DUE TO SUBSEQUENT MOISTURE ABSORPTION MAY OCCUR AND SHOULD BE ACCOUNTED FOR.
- 4 FOUR RIBS EQUALLY SPACED, NO SPECIFIC ORIENTATION. NO RIBS OR SIX RIBS EQUALLY SPACED, NO SPECIFIC ORIENTATION, OPTIONAL.
- 5 NOT MANUFACTURED IN THE U.S.
- 6 UNDERWRITERS RECOGNIZED COMPONENT LOGO AND CSA CERTIFICATION LOGO TO BE LOCATED ONCE ON ANY SIDE OF HOUSING.
- MATERIAL CORRESPONDING TO THE REQUIREMENT OF IEC60335-1 (INCL. GWT 750°C WITHOUT FLAME)
- 8 SHOWN FOR CONVENIENCE: AMP OR TE LOGO MAY BE ON ANY EXTERNAL SURFACE.