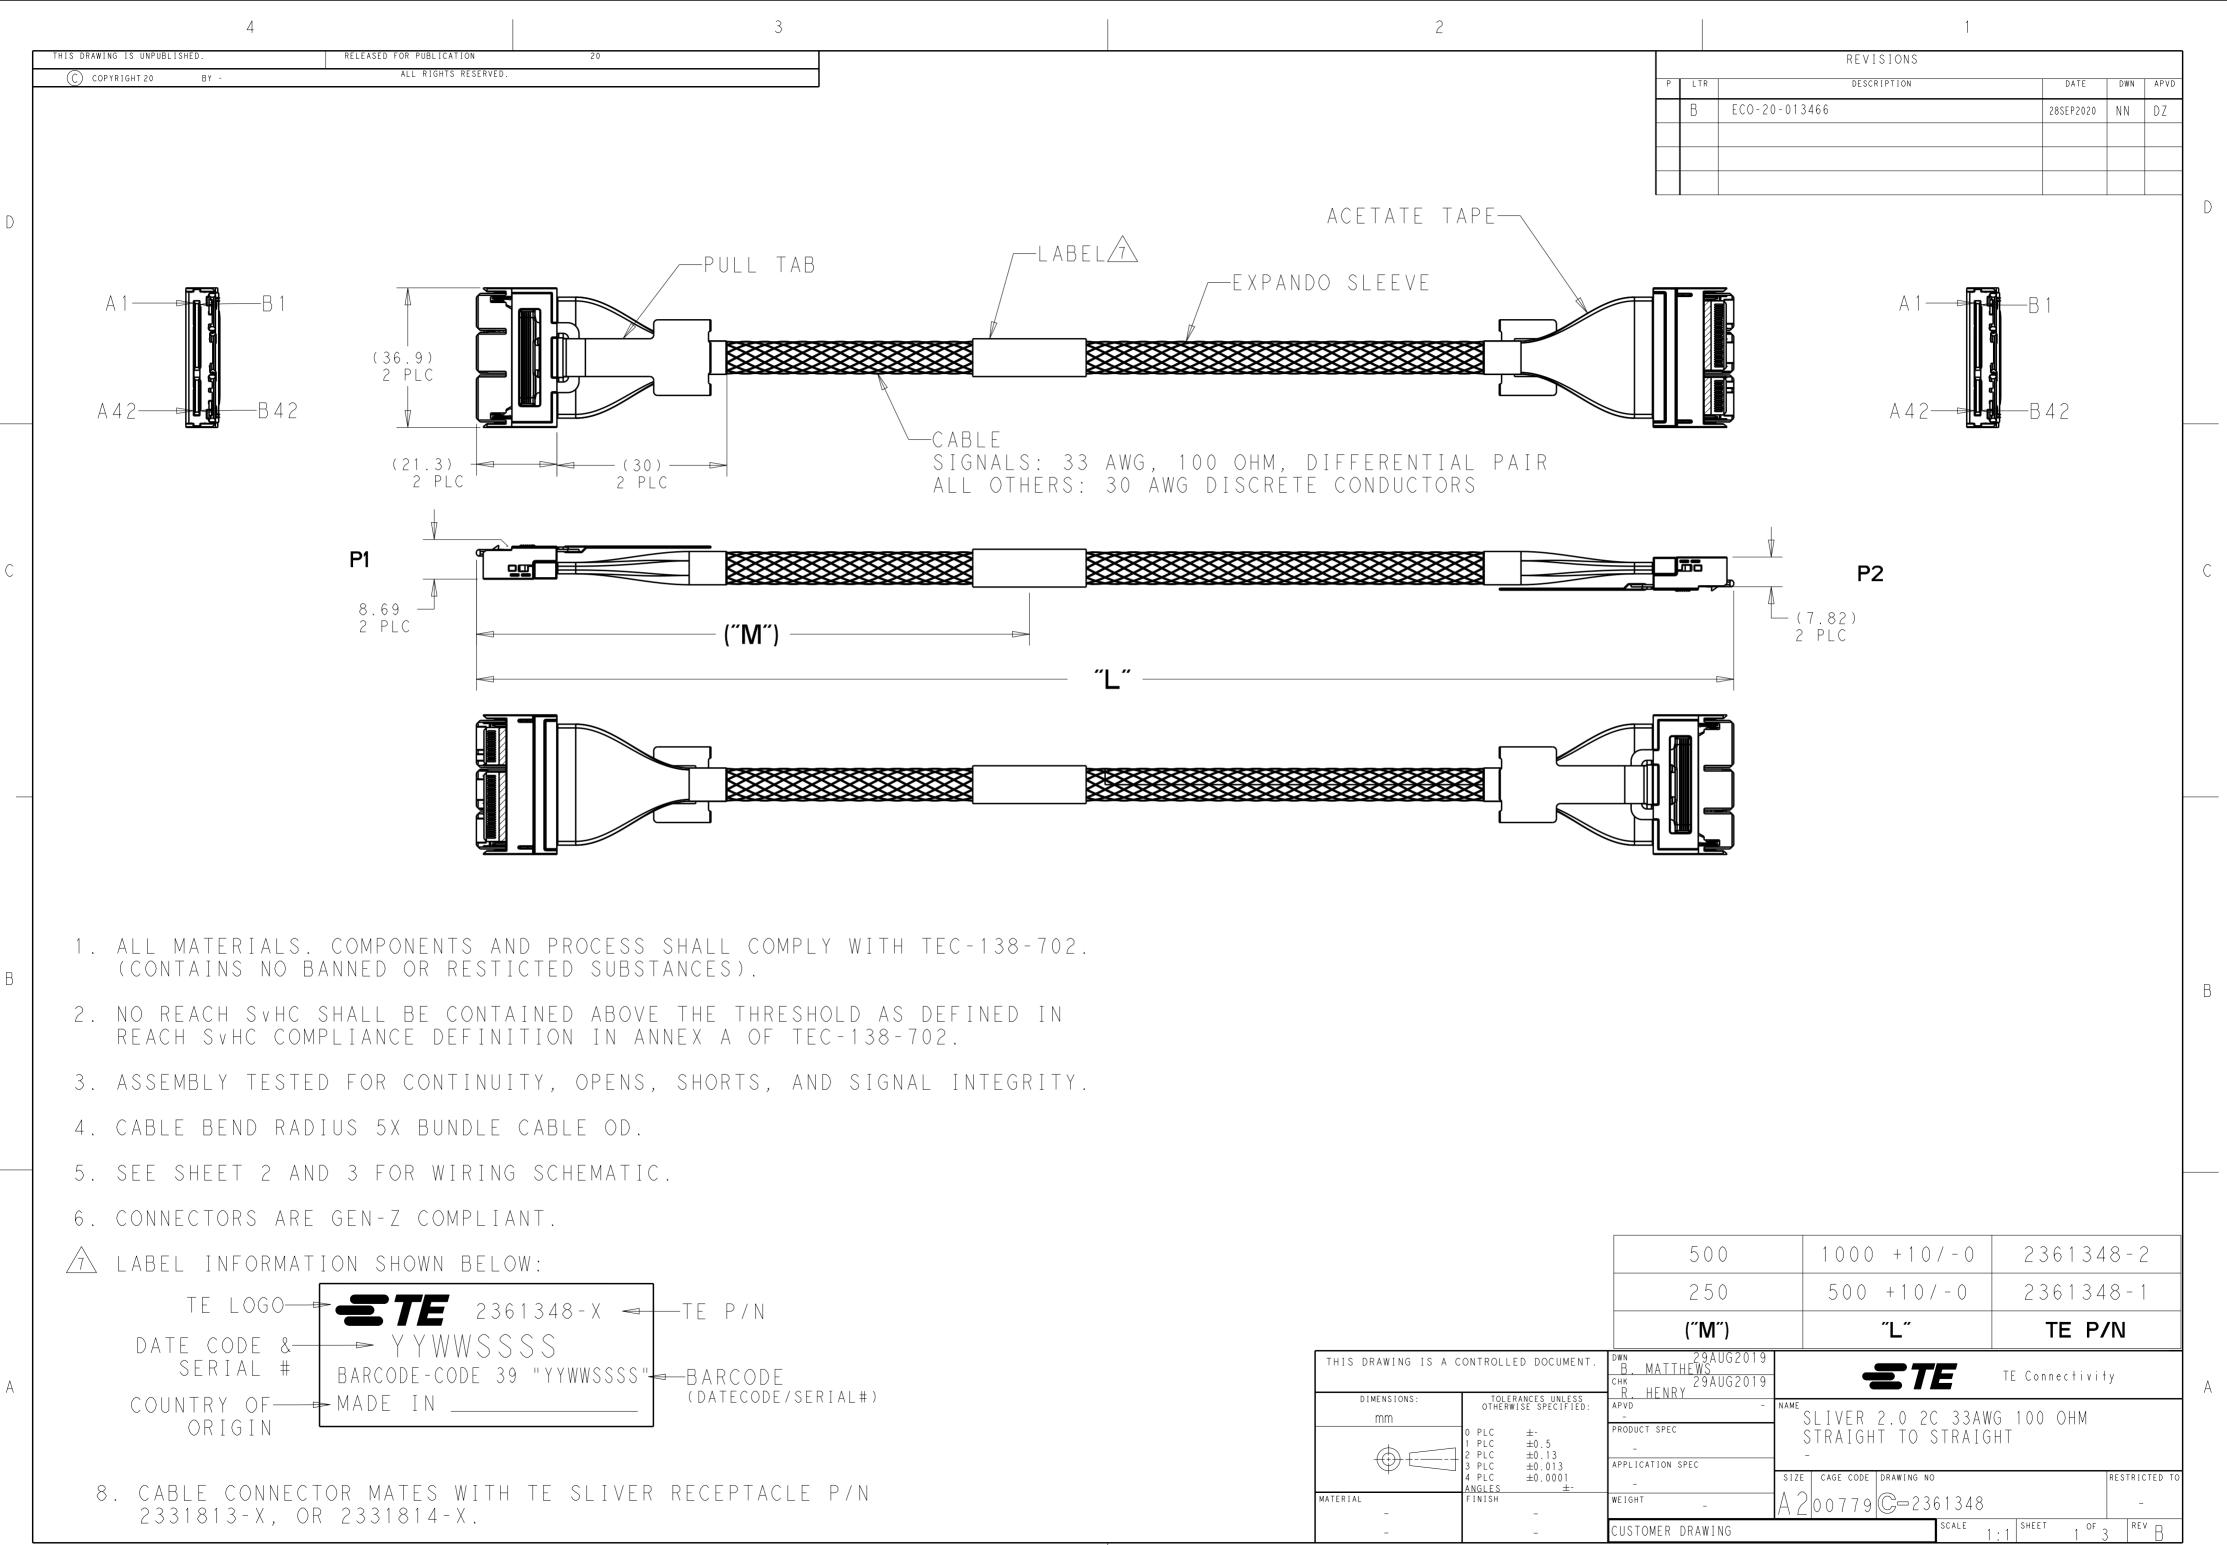

|                                                                                                                                                                                                                                                                                                                                                                                                                                                                                                                                                                                                                                                                                                                                                                                                                                                                                                                                                                                                                                                                                                                                                                                                                                                                                                                                                                                                                                                                                                                                                                                                                                                                                                                                                                                                                                                                                                                                                                                                                                                                                                                                                                                                                                                                                                                                                                                                                                                                                                                                                                                                                                                                                                                                     |                              | 500                                                              | 1000 + 10/ - 0                              | 2361348-2              |
|-------------------------------------------------------------------------------------------------------------------------------------------------------------------------------------------------------------------------------------------------------------------------------------------------------------------------------------------------------------------------------------------------------------------------------------------------------------------------------------------------------------------------------------------------------------------------------------------------------------------------------------------------------------------------------------------------------------------------------------------------------------------------------------------------------------------------------------------------------------------------------------------------------------------------------------------------------------------------------------------------------------------------------------------------------------------------------------------------------------------------------------------------------------------------------------------------------------------------------------------------------------------------------------------------------------------------------------------------------------------------------------------------------------------------------------------------------------------------------------------------------------------------------------------------------------------------------------------------------------------------------------------------------------------------------------------------------------------------------------------------------------------------------------------------------------------------------------------------------------------------------------------------------------------------------------------------------------------------------------------------------------------------------------------------------------------------------------------------------------------------------------------------------------------------------------------------------------------------------------------------------------------------------------------------------------------------------------------------------------------------------------------------------------------------------------------------------------------------------------------------------------------------------------------------------------------------------------------------------------------------------------------------------------------------------------------------------------------------------------|------------------------------|------------------------------------------------------------------|---------------------------------------------|------------------------|
|                                                                                                                                                                                                                                                                                                                                                                                                                                                                                                                                                                                                                                                                                                                                                                                                                                                                                                                                                                                                                                                                                                                                                                                                                                                                                                                                                                                                                                                                                                                                                                                                                                                                                                                                                                                                                                                                                                                                                                                                                                                                                                                                                                                                                                                                                                                                                                                                                                                                                                                                                                                                                                                                                                                                     |                              | 250                                                              | 500 +10/-0                                  | 2361348-1              |
|                                                                                                                                                                                                                                                                                                                                                                                                                                                                                                                                                                                                                                                                                                                                                                                                                                                                                                                                                                                                                                                                                                                                                                                                                                                                                                                                                                                                                                                                                                                                                                                                                                                                                                                                                                                                                                                                                                                                                                                                                                                                                                                                                                                                                                                                                                                                                                                                                                                                                                                                                                                                                                                                                                                                     |                              | (" <b>M</b> ")                                                   | "L"                                         | TE P/N                 |
| THIS DRAWING IS A CONTR                                                                                                                                                                                                                                                                                                                                                                                                                                                                                                                                                                                                                                                                                                                                                                                                                                                                                                                                                                                                                                                                                                                                                                                                                                                                                                                                                                                                                                                                                                                                                                                                                                                                                                                                                                                                                                                                                                                                                                                                                                                                                                                                                                                                                                                                                                                                                                                                                                                                                                                                                                                                                                                                                                             | ROLLED DOCUMENT.             | DWN 29AUG2019<br><u>В. МАТТНЕWS</u><br>снк 29AUG2019<br>R. HENRY | <b>₹</b> TE                                 | TE Connectivity        |
| DIMENSIONS:<br>01<br>0 PL-<br>0 PL-<br>1 PL-<br>2 PL-<br>2 PL-<br>3 PL-<br>1 PL-<br>2 PL-<br>3 PL-<br>1 PL-<br>1 PL-<br>2 PL-<br>3 PL-<br>1 PL- | LC ±-<br>LC ±0.5<br>LC ±0.13 | APVD - NAME                                                      | SLIVER 2.0 2C 33A<br>STRAIGHT TO STRAIG     |                        |
| MATERIAL -                                                                                                                                                                                                                                                                                                                                                                                                                                                                                                                                                                                                                                                                                                                                                                                                                                                                                                                                                                                                                                                                                                                                                                                                                                                                                                                                                                                                                                                                                                                                                                                                                                                                                                                                                                                                                                                                                                                                                                                                                                                                                                                                                                                                                                                                                                                                                                                                                                                                                                                                                                                                                                                                                                                          | LC ±0.0001<br>LES ±-         |                                                                  | ze cage code drawing no<br>200779 C=2361348 | RESTRICTED TO          |
| -                                                                                                                                                                                                                                                                                                                                                                                                                                                                                                                                                                                                                                                                                                                                                                                                                                                                                                                                                                                                                                                                                                                                                                                                                                                                                                                                                                                                                                                                                                                                                                                                                                                                                                                                                                                                                                                                                                                                                                                                                                                                                                                                                                                                                                                                                                                                                                                                                                                                                                                                                                                                                                                                                                                                   | -                            | CUSTOMER DRAWING                                                 | SCALE                                       | 1:1 SHEET 1 OF 3 REV B |