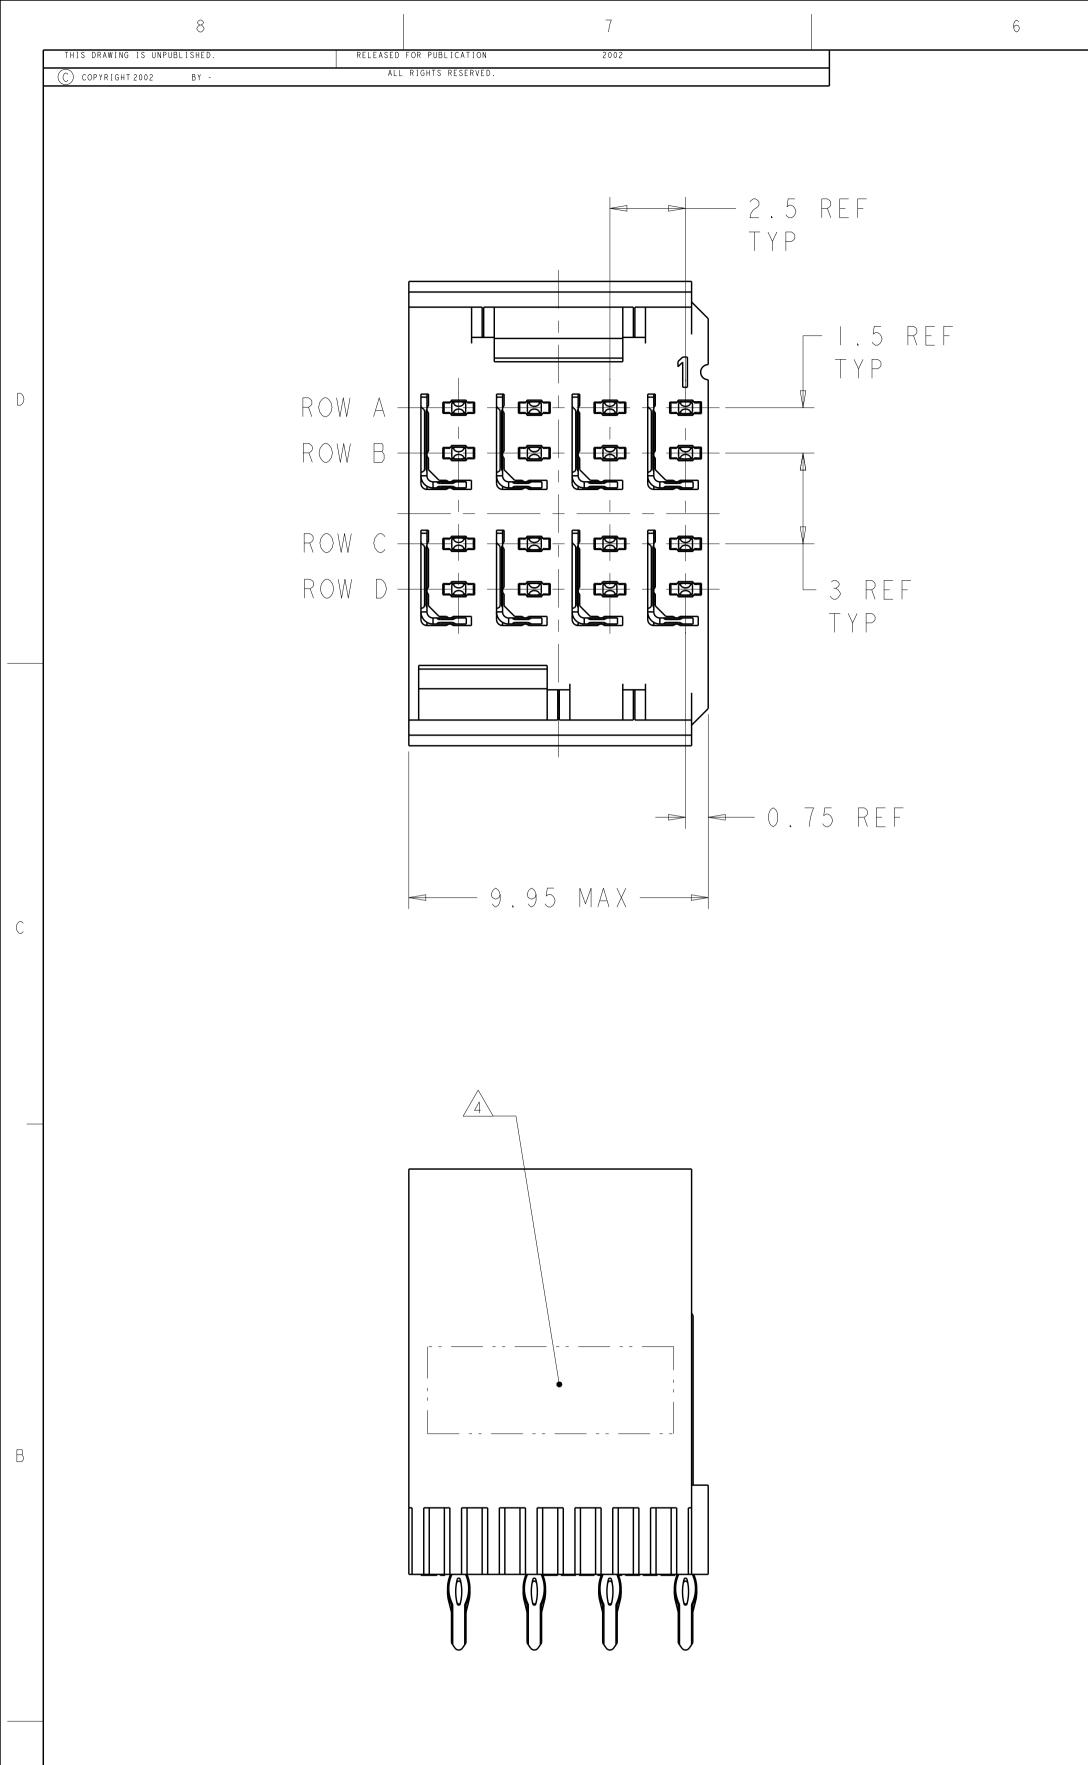

LI.5 REF ΤΥΡ

|     | 2    |   |     | 1           |      |     |      |
|-----|------|---|-----|-------------|------|-----|------|
| _OC | DIST |   |     | REVISIONS   |      |     |      |
| АD  | 00   | Ρ | LTR | DESCRIPTION | DATE | DWN | APVD |
|     |      |   | А   | RELEASED    | -    | -   | -    |
|     |      |   |     |             |      |     |      |
|     |      |   |     |             |      |     |      |
|     |      |   |     |             |      |     |      |