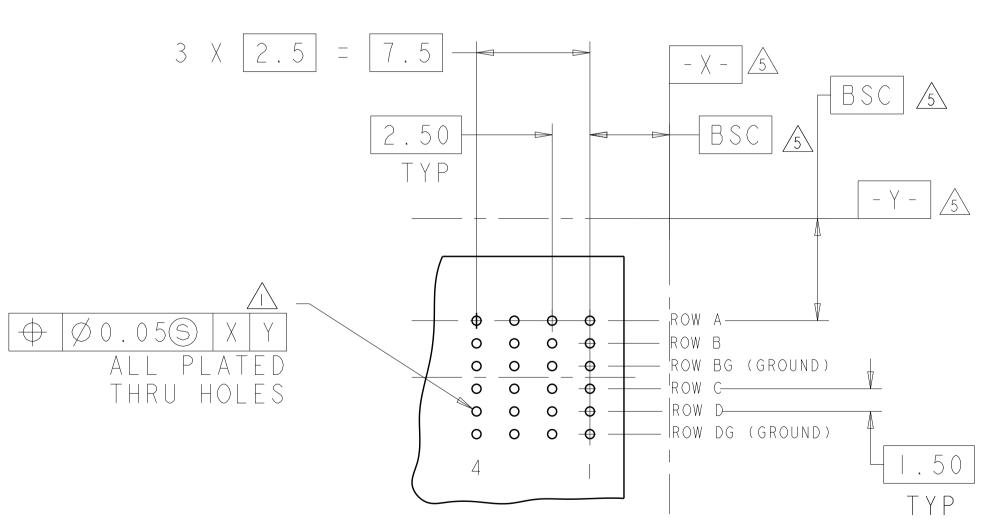

3

- A CONNECT
- ∕₅ datums
- THE TWO
- 7. CONTACT APPROVED GR-1217-

RECOMMENDED PC BOARD LAYOUT, BACKPLANE, Component side shown SCALE 4:I

> THIS DRAWING IS A DIMENSIONS: mm - 2

| CONTROLLED DOCUMENT.   PART NUMBER AND DATE CODE.     AND BASIC DIMENSIONS ESTABLISHED BY CUSTOMER.     O GROUNDS IN EACH COLUMN ARE COMMONED.     AREA LUBRICATED WITH BELLCORE     D LUBRICANT. TECHNICAL REFERANCE:     -CORE, ISSUE I, NOVEMBER 1995.         CONTROLLED DOCUMENT.                                                                                                                                                                                                                                                                                                                                                                                                                                                                                                                                                                                                                                                                                                                                                                                                                                                                                                                                                                                                                                                                                                                                                                                                                                                                                                                                                                                                                                                                                                                                                                                                                  |                                                            | D - PHOSPHOF<br>Illed polyes |                              | - () .     |              |   |  |
|----------------------------------------------------------------------------------------------------------------------------------------------------------------------------------------------------------------------------------------------------------------------------------------------------------------------------------------------------------------------------------------------------------------------------------------------------------------------------------------------------------------------------------------------------------------------------------------------------------------------------------------------------------------------------------------------------------------------------------------------------------------------------------------------------------------------------------------------------------------------------------------------------------------------------------------------------------------------------------------------------------------------------------------------------------------------------------------------------------------------------------------------------------------------------------------------------------------------------------------------------------------------------------------------------------------------------------------------------------------------------------------------------------------------------------------------------------------------------------------------------------------------------------------------------------------------------------------------------------------------------------------------------------------------------------------------------------------------------------------------------------------------------------------------------------------------------------------------------------------------------------------------------------------------------------------------------------------------------------------------------------------------------------------------------------------------------------------------------------------------------------------------------------------------------------------------------------------------------------------------------------------------------------------------------------------------------------------------------------------------------------------------------------------------|------------------------------------------------------------|------------------------------|------------------------------|------------|--------------|---|--|
| ANT PIN AREA: 0.5µm MIN BRIGHT<br>EAD OVER BASE PLATING<br>FOR MARKED WITH PART NUMBER AND DATE CODE.<br>AND BASIC DIMENSIONS ESTABLISHED BY CUSTOMER.<br>O GROUNDS IN EACH COLUMN ARE COMMONED.<br>AREA LUBRICATED WITH BELLCORE<br>D LUBRICANT. TECHNICA_ REFERANCE:<br>-CORE, ISSUE I, NOVEMBER 1995.<br>CONTROLLED DOCUMENT:<br>B. CABBO 20MAR2014<br>MAND PART NUMBER<br>CONTROLLED DOCUMENT:<br>CONTROLLED DOCUMENT:<br>CONTROLL                                                                                                       | AREA: MEET<br>CT SPECIFIC<br>I7-CORE, AP                   | S THE PERFOR<br>Ation 108-20 | RMANCE REQUI<br>055; BASED C | N TELCO    |              |   |  |
| AND BASIC DIMENSIONS ESTABLISHED BY CUSTOMER.<br>O GROUNDS IN EACH COLUMN ARE COMMONED.<br>AREA LUBRICATED WITH BELLCORE<br>D LUBRICANT. TECHNICAL REFERANCE:<br>-CORE, ISSUE I, NOVEMBER 1995.<br>CONTROLLED DOCUMENT.<br>SEM. 20MAR2014<br>                                                                                                                                                                                                                                                                                                                                                                                                                                                                                                                                                                                                                                                                                                                                                                                                                                                                                                                                                                                                                                                                                                                                                                                                                                                                                                                                                                                                                                                                                                                                                                                                                                                                                                                                                                                                                                                                                                                                                                                                                                                                                                                                                                        | ANT PIN ARE                                                | ,                            | N BRIGHT                     |            |              | В |  |
| D LUBRICANT. TECHNICAL REFERANCE:<br>-CORE, ISSUE I, NOVEMBER 1995.<br>5.30 2274678-1<br>DIM M PART NUMBER<br>CONTROLLED DOCUMENT.<br>CONTROLLED DOCUMENT.<br>CONTROLL                                                                                               | AND BASIC [                                                | )IMENSIONS E                 | STABLISHED (                 | BY CUSTO   |              |   |  |
| CONTROLLED DOCUMENT.<br>OVN 20MAR2014<br>B.CARBO<br>CHK 20MAR2014<br>R.PATTERSON<br>APVD 20MAR2014<br>R.PATTERSON | D LUBRICANT                                                | . TECHNICAL                  | REFERANCE:                   |            |              |   |  |
| CONTROLLED DOCUMENT.<br>OVN 20MAR2014<br>B.CARBO<br>CHK 20MAR2014<br>R.PATTERSON<br>APVD 20MAR2014<br>R.PATTERSON |                                                            |                              |                              |            |              |   |  |
| CONTROLLED DOCUMENT.<br>OVN 20MAR2014<br>B.CARBO<br>CHK 20MAR2014<br>R.PATTERSON<br>APVD 20MAR2014<br>R.PATTERSON |                                                            |                              |                              |            |              |   |  |
| CONTROLLED DOCUMENT.<br>OVN 20MAR2014<br>B.CARBO<br>CHK 20MAR2014<br>R.PATTERSON<br>APVD 20MAR2014<br>R.PATTERSON |                                                            |                              |                              | 5.30       | 2274678-1    | _ |  |
| B.CARBO   B.CARBO   TE Connectivity     CHK   20MAR2014   TE Connectivity     OPLC   ±-   20MAR2014   NAME     OPLC   ±-   PRODUCT SPEC   PRODUCT SPEC     2 PLC   ±-   -     3 PLC   ±-   APPLICATION SPEC     4 PLC   ±-   SIZE   CAGE CODE     0 SIZE   CAGE CODE   PROVING NO                                                                                                                                                                                                                                                                                                                                                                                                                                                                                                                                                                                                                                                                                                                                                                                                                                                                                                                                                                                                                                                                                                                                                                                                                                                                                                                                                                                                                                                                                                                                                                                                                                                                                                                                                                                                                                                                                                                                                                                                                                                                                                                                    |                                                            |                              |                              | DIM M      | PART NUMBER  | A |  |
| TOLERANCES UNLESS<br>OTHERWISE SPECIFIED:   R.PATTERSON     O PLC   ±-   PRODUCT SPEC   HEADER ASSEMBLY, 2 PAIR,<br>2 PLC   PAIR,<br>2 Smm TAIL, 2 Smm, HMZd     -   -   -   -   -     3 PLC   ±-   -   -   -     4 PLC   ±-   -   -   -     5 IZE   CAGE CODE   DRAWING NO   RESTRICTED TO                                                                                                                                                                                                                                                                                                                                                                                                                                                                                                                                                                                                                                                                                                                                                                                                                                                                                                                                                                                                                                                                                                                                                                                                                                                                                                                                                                                                                                                                                                                                                                                                                                                                                                                                                                                                                                                                                                                                                                                                                                                                                                                          | CONTROLLED DOCUMENT.                                       |                              |                              |            |              |   |  |
| 0 PLC ±- PRODUCT SPEC 2.5mm TAIL, 25mm, HMZd   1 PLC ±- - -   2 PLC ±- - -   3 PLC ±- - -   4 PLC ±- SIZE CAGE CODE DRAWING NO                                                                                                                                                                                                                                                                                                                                                                                                                                                                                                                                                                                                                                                                                                                                                                                                                                                                                                                                                                                                                                                                                                                                                                                                                                                                                                                                                                                                                                                                                                                                                                                                                                                                                                                                                                                                                                                                                                                                                                                                                                                                                                                                                                                                                                                                                       | TOLERANCES UNLESS<br>OTHERWISE SPECIFIED:                  | APVD 20MAR2014 NAME          |                              |            |              |   |  |
| J 3 PLC ±- APPLICATION SPEC   4 PLC ±- SIZE   CAGE CODE DRAWING NO                                                                                                                                                                                                                                                                                                                                                                                                                                                                                                                                                                                                                                                                                                                                                                                                                                                                                                                                                                                                                                                                                                                                                                                                                                                                                                                                                                                                                                                                                                                                                                                                                                                                                                                                                                                                                                                                                                                                                                                                                                                                                                                                                                                                                                                                                                                                                   | 1 PLC ±-                                                   |                              | 2.5mm TAIL                   | , 25mm, HM | 1Z d         |   |  |
|                                                                                                                                                                                                                                                                                                                                                                                                                                                                                                                                                                                                                                                                                                                                                                                                                                                                                                                                                                                                                                                                                                                                                                                                                                                                                                                                                                                                                                                                                                                                                                                                                                                                                                                                                                                                                                                                                                                                                                                                                                                                                                                                                                                                                                                                                                                                                                                                                      | $ \begin{array}{c} \  \  \  \  \  \  \  \  \  \  \  \  \ $ | APPLICATION SPEC             |                              |            | RESTRICTED T | 0 |  |
| FINISH $ A 1 0 0 7 7 9 C - 2274678  -$ Cucharge Degrading Scale in the sheet of the sheet                                                                                                                                                                                                                                                                                              | FINISH - 3                                                 | -                            | A   00779 C = 22             | SCALE SHEE | -<br>        | _ |  |
| Customer Drawing                                                                                                                                                                                                                                                                                                                                                                                                                                                                                                                                                                                                                                                                                                                                                                                                                                                                                                                                                                                                                                                                                                                                                                                                                                                                                                                                                                                                                                                                                                                                                                                                                                                                                                                                                                                                                                                                                                                                                                                                                                                                                                                                                                                                                                                                                                                                                                                                     |                                                            | castolice brawing            |                              | 4:11       |              |   |  |