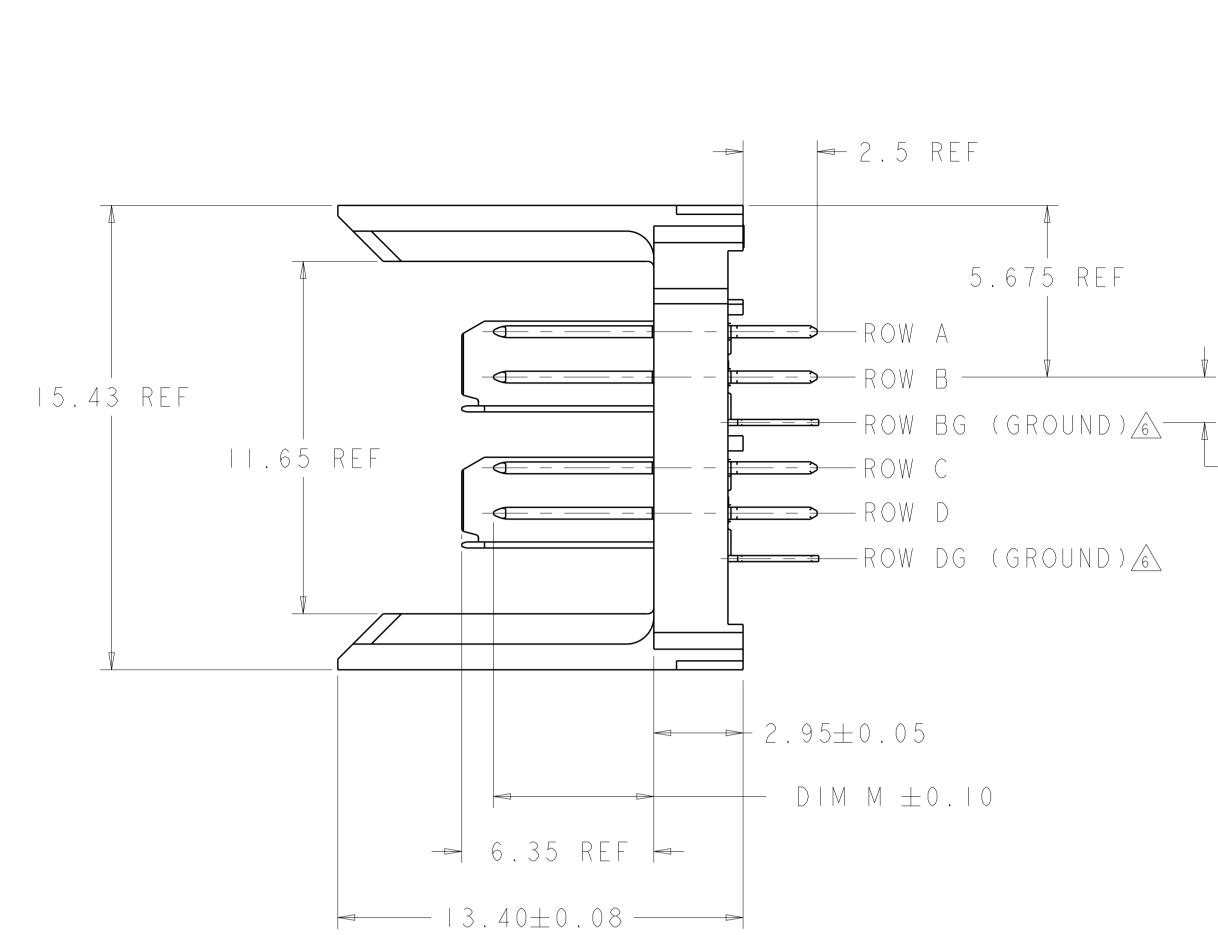

4805 (3/11)

5

4

▲ 0.70mm ±0.025 DRILLED HOLE 0.025 MIN - 0.050 MAX COPPER PLATING THICKNESS 0.0002 - 0.0005 ORGANIC SOLDERABILITY PRESERVATIVE (OSP) 0.62 REF NOMINAL FINISHED HOLE SIZE DIMS AND TOLERANCES APPLY TO TOP 1.40 OF PCB THICKNESS. A MATERIAL : CONTACT FINISH: MATING PRODUC GR-121 ENVIRO COMPLIA TIN-LE

3

- A CONNECT
- ∕₅ datums
- THE TWO
- 7. CONTACT APPROVED GR-1217-

RECOMMENDED PC BOARD LAYOUT, BACKPLANE, Component side shown SCALE 4:I

> THIS DRAWING IS A DIMENSIONS: mm - 2

| CONTROLLED DOCUMENT.   PART NUMBER AND DATE CODE.     AND BASIC DIMENSIONS ESTABLISHED BY CUSTOMER.     O GROUNDS IN EACH COLUMN ARE COMMONED.     AREA LUBRICATED WITH BELLCORE     D LUBRICANT. TECHNICAL REFERANCE:     -CORE, ISSUE I, NOVEMBER 1995.         CONTROLLED DOCUMENT.                                                                                                                                                                                                                                                                                                                                                                                                                                                                                                                                                                                                                                                                                                                                                                                                                                                                                                                                                                                                                                                                                                                                                                                                                                                                                                                                                                                                                                                                                                                                                                                                                  |                                                            | D - PHOSPHOF<br>Illed polyes |                              | - () .     |              |   |  |
|----------------------------------------------------------------------------------------------------------------------------------------------------------------------------------------------------------------------------------------------------------------------------------------------------------------------------------------------------------------------------------------------------------------------------------------------------------------------------------------------------------------------------------------------------------------------------------------------------------------------------------------------------------------------------------------------------------------------------------------------------------------------------------------------------------------------------------------------------------------------------------------------------------------------------------------------------------------------------------------------------------------------------------------------------------------------------------------------------------------------------------------------------------------------------------------------------------------------------------------------------------------------------------------------------------------------------------------------------------------------------------------------------------------------------------------------------------------------------------------------------------------------------------------------------------------------------------------------------------------------------------------------------------------------------------------------------------------------------------------------------------------------------------------------------------------------------------------------------------------------------------------------------------------------------------------------------------------------------------------------------------------------------------------------------------------------------------------------------------------------------------------------------------------------------------------------------------------------------------------------------------------------------------------------------------------------------------------------------------------------------------------------------------------------|------------------------------------------------------------|------------------------------|------------------------------|------------|--------------|---|--|
| ANT PIN AREA: 0.5µm MIN BRIGHT<br>EAD OVER BASE PLATING<br>FOR MARKED WITH PART NUMBER AND DATE CODE.<br>AND BASIC DIMENSIONS ESTABLISHED BY CUSTOMER.<br>O GROUNDS IN EACH COLUMN ARE COMMONED.<br>AREA LUBRICATED WITH BELLCORE<br>D LUBRICANT. TECHNICA_ REFERANCE:<br>-CORE, ISSUE I, NOVEMBER 1995.<br>CONTROLLED DOCUMENT:<br>B. CABBO 20MAR2014<br>MAND PART NUMBER<br>CONTROLLED DOCUMENT:<br>CONTROLLED DOCUMENT:<br>CONTROLL                                                                                                       | AREA: MEET<br>CT SPECIFIC<br>I7-CORE, AP                   | S THE PERFOR<br>Ation 108-20 | RMANCE REQUI<br>055; BASED C | N TELCO    |              |   |  |
| AND BASIC DIMENSIONS ESTABLISHED BY CUSTOMER.<br>O GROUNDS IN EACH COLUMN ARE COMMONED.<br>AREA LUBRICATED WITH BELLCORE<br>D LUBRICANT. TECHNICAL REFERANCE:<br>-CORE, ISSUE I, NOVEMBER 1995.<br>CONTROLLED DOCUMENT.<br>SEM. 20MAR2014<br>                                                                                                                                                                                                                                                                                                                                                                                                                                                                                                                                                                                                                                                                                                                                                                                                                                                                                                                                                                                                                                                                                                                                                                                                                                                                                                                                                                                                                                                                                                                                                                                                                                                                                                                                                                                                                                                                                                                                                                                                                                                                                                                                                                        | ANT PIN ARE                                                | ,                            | N BRIGHT                     |            |              | В |  |
| D LUBRICANT. TECHNICAL REFERANCE:<br>-CORE, ISSUE I, NOVEMBER 1995.<br>5.30 2274678-1<br>DIM M PART NUMBER<br>CONTROLLED DOCUMENT.<br>CONTROLLED DOCUMENT.<br>CONTROLL                                                                                               | AND BASIC [                                                | )IMENSIONS E                 | STABLISHED (                 | BY CUSTO   |              |   |  |
| CONTROLLED DOCUMENT.<br>OVN 20MAR2014<br>B.CARBO<br>CHK 20MAR2014<br>R.PATTERSON<br>APVD 20MAR2014<br>R.PATTERSON | D LUBRICANT                                                | . TECHNICAL                  | REFERANCE:                   |            |              |   |  |
| CONTROLLED DOCUMENT.<br>OVN 20MAR2014<br>B.CARBO<br>CHK 20MAR2014<br>R.PATTERSON<br>APVD 20MAR2014<br>R.PATTERSON |                                                            |                              |                              |            |              |   |  |
| CONTROLLED DOCUMENT.<br>OVN 20MAR2014<br>B.CARBO<br>CHK 20MAR2014<br>R.PATTERSON<br>APVD 20MAR2014<br>R.PATTERSON |                                                            |                              |                              |            |              |   |  |
| CONTROLLED DOCUMENT.<br>OVN 20MAR2014<br>B.CARBO<br>CHK 20MAR2014<br>R.PATTERSON<br>APVD 20MAR2014<br>R.PATTERSON |                                                            |                              |                              | 5.30       | 2274678-1    | _ |  |
| B.CARBO   B.CARBO   TE Connectivity     CHK   20MAR2014   TE Connectivity     OPLC   ±-   20MAR2014   NAME     OPLC   ±-   PRODUCT SPEC   PRODUCT SPEC     2 PLC   ±-   -     3 PLC   ±-   APPLICATION SPEC     4 PLC   ±-   SIZE   CAGE CODE     0 SIZE   CAGE CODE   PROVING NO                                                                                                                                                                                                                                                                                                                                                                                                                                                                                                                                                                                                                                                                                                                                                                                                                                                                                                                                                                                                                                                                                                                                                                                                                                                                                                                                                                                                                                                                                                                                                                                                                                                                                                                                                                                                                                                                                                                                                                                                                                                                                                                                    |                                                            |                              |                              | DIM M      | PART NUMBER  | A |  |
| TOLERANCES UNLESS<br>OTHERWISE SPECIFIED:   R.PATTERSON     O PLC   ±-   PRODUCT SPEC   HEADER ASSEMBLY, 2 PAIR,<br>2 PLC   PAIR,<br>2 Smm TAIL, 2 Smm, HMZd     -   -   -   -   -     3 PLC   ±-   -   -   -     4 PLC   ±-   -   -   -     5 IZE   CAGE CODE   DRAWING NO   RESTRICTED TO                                                                                                                                                                                                                                                                                                                                                                                                                                                                                                                                                                                                                                                                                                                                                                                                                                                                                                                                                                                                                                                                                                                                                                                                                                                                                                                                                                                                                                                                                                                                                                                                                                                                                                                                                                                                                                                                                                                                                                                                                                                                                                                          | CONTROLLED DOCUMENT.                                       |                              |                              |            |              |   |  |
| 0 PLC ±- PRODUCT SPEC 2.5mm TAIL, 25mm, HMZd   1 PLC ±- - -   2 PLC ±- - -   3 PLC ±- - -   4 PLC ±- SIZE CAGE CODE DRAWING NO                                                                                                                                                                                                                                                                                                                                                                                                                                                                                                                                                                                                                                                                                                                                                                                                                                                                                                                                                                                                                                                                                                                                                                                                                                                                                                                                                                                                                                                                                                                                                                                                                                                                                                                                                                                                                                                                                                                                                                                                                                                                                                                                                                                                                                                                                       | TOLERANCES UNLESS<br>OTHERWISE SPECIFIED:                  | APVD 20MAR2014 NAME          |                              |            |              |   |  |
| J 3 PLC ±- APPLICATION SPEC   4 PLC ±- SIZE   CAGE CODE DRAWING NO                                                                                                                                                                                                                                                                                                                                                                                                                                                                                                                                                                                                                                                                                                                                                                                                                                                                                                                                                                                                                                                                                                                                                                                                                                                                                                                                                                                                                                                                                                                                                                                                                                                                                                                                                                                                                                                                                                                                                                                                                                                                                                                                                                                                                                                                                                                                                   | 1 PLC ±-                                                   |                              | 2.5mm TAIL                   | , 25mm, HM | 1Z d         |   |  |
|                                                                                                                                                                                                                                                                                                                                                                                                                                                                                                                                                                                                                                                                                                                                                                                                                                                                                                                                                                                                                                                                                                                                                                                                                                                                                                                                                                                                                                                                                                                                                                                                                                                                                                                                                                                                                                                                                                                                                                                                                                                                                                                                                                                                                                                                                                                                                                                                                      | $ \begin{array}{c} \  \  \  \  \  \  \  \  \  \  \  \  \ $ | APPLICATION SPEC             |                              |            | RESTRICTED T | 0 |  |
| FINISH $ A 1 0 0 7 7 9 C - 2274678  -$ Cucharge Degrading Scale in the sheet of the sheet                                                                                                                                                                                                                                                                                              | FINISH - 3                                                 | -                            | A   00779 C = 22             | SCALE SHEE | -<br>        | _ |  |
| Customer Drawing                                                                                                                                                                                                                                                                                                                                                                                                                                                                                                                                                                                                                                                                                                                                                                                                                                                                                                                                                                                                                                                                                                                                                                                                                                                                                                                                                                                                                                                                                                                                                                                                                                                                                                                                                                                                                                                                                                                                                                                                                                                                                                                                                                                                                                                                                                                                                                                                     |                                                            | castolice brawing            |                              | 4:11       |              |   |  |