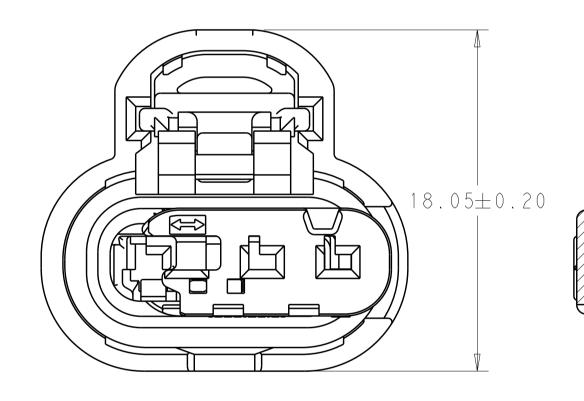

| 8<br>THIS DRAWING IS UNPUBLISHED.                                                                                                                                                                                                                                                                                                                                                                                                                                                                                                                                                                                                                                                                                                                                                                                                                                                                                                                                                                                                                                                                                                                                                                                                                                                                                                                                                                                                                                                                                                                                                                                                                                                                                                                                                                                                                                                                                                                                                                                                                                                                                                                                   | RELEASED FOR PUBLICATION                                                                                                                                                                                                                                                                                                                                                                                                                                                                                                                                                                                                                                                                                                                          | 7<br>20                                                                                                                            |                                                                                                                                                                                                                                                                | 6                                                                                                                                                                                                                                                    |                                                   |
|---------------------------------------------------------------------------------------------------------------------------------------------------------------------------------------------------------------------------------------------------------------------------------------------------------------------------------------------------------------------------------------------------------------------------------------------------------------------------------------------------------------------------------------------------------------------------------------------------------------------------------------------------------------------------------------------------------------------------------------------------------------------------------------------------------------------------------------------------------------------------------------------------------------------------------------------------------------------------------------------------------------------------------------------------------------------------------------------------------------------------------------------------------------------------------------------------------------------------------------------------------------------------------------------------------------------------------------------------------------------------------------------------------------------------------------------------------------------------------------------------------------------------------------------------------------------------------------------------------------------------------------------------------------------------------------------------------------------------------------------------------------------------------------------------------------------------------------------------------------------------------------------------------------------------------------------------------------------------------------------------------------------------------------------------------------------------------------------------------------------------------------------------------------------|---------------------------------------------------------------------------------------------------------------------------------------------------------------------------------------------------------------------------------------------------------------------------------------------------------------------------------------------------------------------------------------------------------------------------------------------------------------------------------------------------------------------------------------------------------------------------------------------------------------------------------------------------------------------------------------------------------------------------------------------------|------------------------------------------------------------------------------------------------------------------------------------|----------------------------------------------------------------------------------------------------------------------------------------------------------------------------------------------------------------------------------------------------------------|------------------------------------------------------------------------------------------------------------------------------------------------------------------------------------------------------------------------------------------------------|---------------------------------------------------|
| C COPYRIGHT 20<br>(5.20)<br>(5.20)<br>(5.20)<br>KEY CODE<br>SCALE 4:                                                                                                                                                                                                                                                                                                                                                                                                                                                                                                                                                                                                                                                                                                                                                                                                                                                                                                                                                                                                                                                                                                                                                                                                                                                                                                                                                                                                                                                                                                                                                                                                                                                                                                                                                                                                                                                                                                                                                                                                                                                                                                |                                                                                                                                                                                                                                                                                                                                                                                                                                                                                                                                                                                                                                                                                                                                                   | (3.40)<br>(3.40)<br>(CODE<br>KEY CODE<br>SCALE 4:                                                                                  |                                                                                                                                                                                                                                                                | (0.60)                                                                                                                                                                                                                                               |                                                   |
| <ul> <li>2. TERMINALS SOLE<br/>WIRE SEAL, SEE</li> <li>3. APPLICABLE INT</li> <li>A MINIMUM FEED-T</li> <li>5. TRACEABILITY C<br/>S = 1 DIGIT SE</li> <li>6. FOR OPTIONAL T<br/>CUSTOMER SERVI</li> <li>6. FOR OPTIONAL T<br/>CUSTOMER SERVI</li> <li>5. SEE INSTRUCTIC<br/>ISL ACTUATION</li> <li>8. PRIMARY LOCK T</li> <li>SEE INSTRUCTIC<br/>ISL ACTUATION</li> <li>8. PRIMARY LOCK T</li> <li>ACTUATION</li> <li>ACTUATION&lt;</li></ul> | 2 SEPARATELY. F<br>TABLE<br>TERFACE DRAWING<br>THROUGH CONDITI<br>CODE (YY = TWO<br>HIFT).<br>TERMINAL CAVITY<br>ICE<br>ON SHEET 408-32<br>DISTANCE IS 2.<br>TERMINAL RETENT<br>IG AND APPLICAB<br>ES REPRESENTAT<br>DETAILS, SEE<br>C.D. IS SPECIFI<br>HLY DEPENDENT CON<br>TERMINAL SEE<br>C.D. IS SPECIFI<br>HLY DEPENDENT CON<br>SONTACT INSERTIC<br>ONTACT INSERTIC | FION FORCE 25N MIN<br>BLE INDIVIDUAL WIRE<br>FIVE OR CUSTOMER SI<br>TE APPLICATION SPE<br>ED TO MEET MOST WI<br>DN INSULATION TYPE | ON 1.2mm CLEA<br>03-1-Z01 AND<br>ARANCE ALL AR<br>3 DIGIT JULI<br>T TE SALES RE<br>SERVICE AND<br>IMUM.<br>E SEAL ARE AP<br>ERVICE FOR DE<br>ECIFICATION 1<br>IRE SEAL APPL<br>AND O.D. SUF<br>L DOES NOT DI<br>HOUSING. THE<br>RS DURING THE<br>RS DURING THE | N BODY CONTACT<br>120-2-003-1-Z02<br>OUND<br>AN DAY,<br>PRESENTATIVE OR<br>ISL OPERATION,<br>PLICATION DEPENI<br>TAILS<br>14-18464.<br>ICATIONS. HOWEY<br>FICIENT GRIP OF<br>SPLACE FROM INS<br>WIRE SEAL SHAL<br>CRIMPING OPERA<br>TION. FOR DIMENS | DENT,<br>VER,<br>THE<br>ULATION<br>L NOT<br>TION. |
| - WIRE                                                                                                                                                                                                                                                                                                                                                                                                                                                                                                                                                                                                                                                                                                                                                                                                                                                                                                                                                                                                                                                                                                                                                                                                                                                                                                                                                                                                                                                                                                                                                                                                                                                                                                                                                                                                                                                                                                                                                                                                                                                                                                                                                              | CRIMP<br>NSIONS                                                                                                                                                                                                                                                                                                                                                                                                                                                                                                                                                                                                                                                                                                                                   | INSULATION         DIMENSI                                                                                                         |                                                                                                                                                                                                                                                                |                                                                                                                                                                                                                                                      | 125°С                                             |