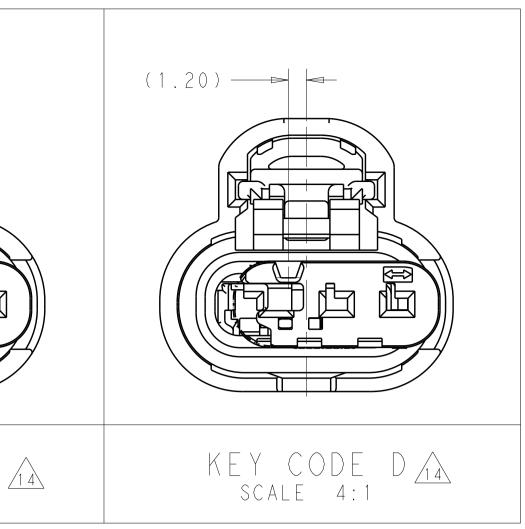

| 8<br>THIS DRAWING IS UNPUBLISHED.                                                                                                                                                                                                                                                                                                                                                                                                                                                                                                                                                                                                                                                                                                                                                                                                                                                                                                                                                                                                                                                                                                                                                                                                                                                                                                                                                                                                                                                                                                                                                                                                                                                                                                                                                                                                                                                                                                                                                                                                                                                                                                                                   | RELEASED FOR PUBLICATION                                                                                                                                                                                                                                                                                                                                                                                                                                                                                                                                                                                                                                                                                                                          | 7<br>20                                                                                                                            |                                                                                                                                                                                                                                                                | 6                                                                                                                                                                                                                                                    |                                                   |
|---------------------------------------------------------------------------------------------------------------------------------------------------------------------------------------------------------------------------------------------------------------------------------------------------------------------------------------------------------------------------------------------------------------------------------------------------------------------------------------------------------------------------------------------------------------------------------------------------------------------------------------------------------------------------------------------------------------------------------------------------------------------------------------------------------------------------------------------------------------------------------------------------------------------------------------------------------------------------------------------------------------------------------------------------------------------------------------------------------------------------------------------------------------------------------------------------------------------------------------------------------------------------------------------------------------------------------------------------------------------------------------------------------------------------------------------------------------------------------------------------------------------------------------------------------------------------------------------------------------------------------------------------------------------------------------------------------------------------------------------------------------------------------------------------------------------------------------------------------------------------------------------------------------------------------------------------------------------------------------------------------------------------------------------------------------------------------------------------------------------------------------------------------------------|---------------------------------------------------------------------------------------------------------------------------------------------------------------------------------------------------------------------------------------------------------------------------------------------------------------------------------------------------------------------------------------------------------------------------------------------------------------------------------------------------------------------------------------------------------------------------------------------------------------------------------------------------------------------------------------------------------------------------------------------------|------------------------------------------------------------------------------------------------------------------------------------|----------------------------------------------------------------------------------------------------------------------------------------------------------------------------------------------------------------------------------------------------------------|------------------------------------------------------------------------------------------------------------------------------------------------------------------------------------------------------------------------------------------------------|---------------------------------------------------|
| C COPYRIGHT 20<br>(5.20)<br>(5.20)<br>(5.20)<br>KEY CODE<br>SCALE 4:                                                                                                                                                                                                                                                                                                                                                                                                                                                                                                                                                                                                                                                                                                                                                                                                                                                                                                                                                                                                                                                                                                                                                                                                                                                                                                                                                                                                                                                                                                                                                                                                                                                                                                                                                                                                                                                                                                                                                                                                                                                                                                |                                                                                                                                                                                                                                                                                                                                                                                                                                                                                                                                                                                                                                                                                                                                                   | (3.40)<br>(3.40)<br>(CODE<br>KEY CODE<br>SCALE 4:                                                                                  |                                                                                                                                                                                                                                                                | (0.60)                                                                                                                                                                                                                                               |                                                   |
| <ul> <li>2. TERMINALS SOLE<br/>WIRE SEAL, SEE</li> <li>3. APPLICABLE INT</li> <li>A MINIMUM FEED-T</li> <li>5. TRACEABILITY C<br/>S = 1 DIGIT SE</li> <li>6. FOR OPTIONAL T<br/>CUSTOMER SERVI</li> <li>6. FOR OPTIONAL T<br/>CUSTOMER SERVI</li> <li>5. SEE INSTRUCTIC<br/>ISL ACTUATION</li> <li>8. PRIMARY LOCK T</li> <li>SEE INSTRUCTIC<br/>ISL ACTUATION</li> <li>8. PRIMARY LOCK T</li> <li>ACTUATION</li> <li>ACTUATION&lt;</li></ul> | 2 SEPARATELY. F<br>TABLE<br>TERFACE DRAWING<br>THROUGH CONDITI<br>CODE (YY = TWO<br>HIFT).<br>TERMINAL CAVITY<br>ICE<br>ON SHEET 408-32<br>DISTANCE IS 2.<br>TERMINAL RETENT<br>IG AND APPLICAB<br>ES REPRESENTAT<br>DETAILS, SEE<br>C.D. IS SPECIFI<br>HLY DEPENDENT CON<br>TERMINAL SEE<br>C.D. IS SPECIFI<br>HLY DEPENDENT CON<br>SONTACT INSERTIC<br>ONTACT INSERTIC | FION FORCE 25N MIN<br>BLE INDIVIDUAL WIRE<br>FIVE OR CUSTOMER SI<br>TE APPLICATION SPE<br>ED TO MEET MOST WI<br>DN INSULATION TYPE | ON 1.2mm CLEA<br>03-1-Z01 AND<br>ARANCE ALL AR<br>3 DIGIT JULI<br>T TE SALES RE<br>SERVICE AND<br>IMUM.<br>E SEAL ARE AP<br>ERVICE FOR DE<br>ECIFICATION 1<br>IRE SEAL APPL<br>AND O.D. SUF<br>L DOES NOT DI<br>HOUSING. THE<br>RS DURING THE<br>RS DURING THE | N BODY CONTACT<br>120-2-003-1-Z02<br>OUND<br>AN DAY,<br>PRESENTATIVE OR<br>ISL OPERATION,<br>PLICATION DEPENI<br>TAILS<br>14-18464.<br>ICATIONS. HOWEY<br>FICIENT GRIP OF<br>SPLACE FROM INS<br>WIRE SEAL SHAL<br>CRIMPING OPERA<br>TION. FOR DIMENS | DENT,<br>VER,<br>THE<br>ULATION<br>L NOT<br>TION. |
| - WIRE                                                                                                                                                                                                                                                                                                                                                                                                                                                                                                                                                                                                                                                                                                                                                                                                                                                                                                                                                                                                                                                                                                                                                                                                                                                                                                                                                                                                                                                                                                                                                                                                                                                                                                                                                                                                                                                                                                                                                                                                                                                                                                                                                              | CRIMP<br>NSIONS                                                                                                                                                                                                                                                                                                                                                                                                                                                                                                                                                                                                                                                                                                                                   | INSULATION         DIMENSI                                                                                                         |                                                                                                                                                                                                                                                                |                                                                                                                                                                                                                                                      | 125°С                                             |