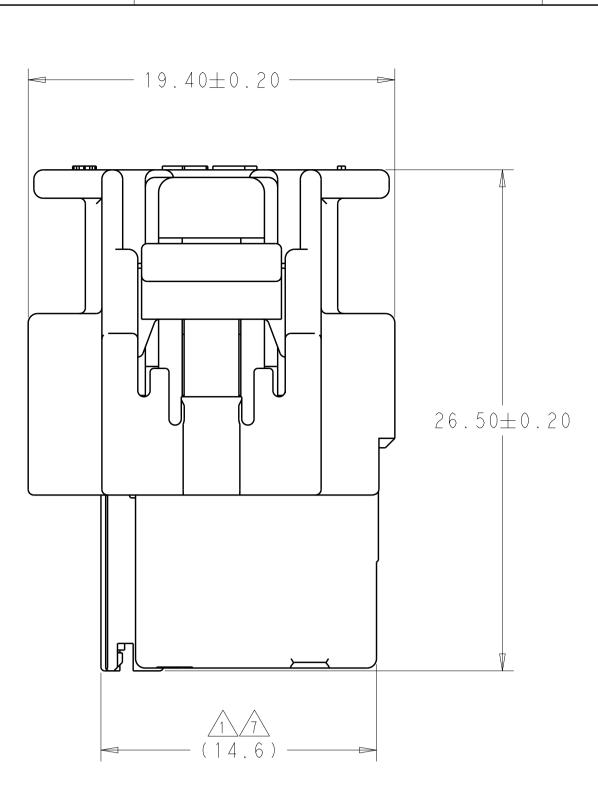

| 8<br>THIS DRAWING IS UNPUBLISHED.                                                                                                                                                                                                                                                                                                                                                                                                                                                                                                                                                                                                                                                                                                                                                                                                                                                                                                                                                                                                                                                                                                                                                                                                                                                                                                                                                                                                                                                                                                                                                                                                                                                                                                                                                                                                                                                                                                                                                                                                                                                                                                                                   | RELEASED FOR PUBLICATION                                                                                                                                                                                                                                                                                                                                                                                                                                                                                                                                                                                                                                                                                                                          | 7<br>20                                                                                                                            |                                                                                                                                                                                                                                                                | 6                                                                                                                                                                                                                                                    |                                                   |
|---------------------------------------------------------------------------------------------------------------------------------------------------------------------------------------------------------------------------------------------------------------------------------------------------------------------------------------------------------------------------------------------------------------------------------------------------------------------------------------------------------------------------------------------------------------------------------------------------------------------------------------------------------------------------------------------------------------------------------------------------------------------------------------------------------------------------------------------------------------------------------------------------------------------------------------------------------------------------------------------------------------------------------------------------------------------------------------------------------------------------------------------------------------------------------------------------------------------------------------------------------------------------------------------------------------------------------------------------------------------------------------------------------------------------------------------------------------------------------------------------------------------------------------------------------------------------------------------------------------------------------------------------------------------------------------------------------------------------------------------------------------------------------------------------------------------------------------------------------------------------------------------------------------------------------------------------------------------------------------------------------------------------------------------------------------------------------------------------------------------------------------------------------------------|---------------------------------------------------------------------------------------------------------------------------------------------------------------------------------------------------------------------------------------------------------------------------------------------------------------------------------------------------------------------------------------------------------------------------------------------------------------------------------------------------------------------------------------------------------------------------------------------------------------------------------------------------------------------------------------------------------------------------------------------------|------------------------------------------------------------------------------------------------------------------------------------|----------------------------------------------------------------------------------------------------------------------------------------------------------------------------------------------------------------------------------------------------------------|------------------------------------------------------------------------------------------------------------------------------------------------------------------------------------------------------------------------------------------------------|---------------------------------------------------|
| C COPYRIGHT 20<br>(5.20)<br>(5.20)<br>(5.20)<br>KEY CODE<br>SCALE 4:                                                                                                                                                                                                                                                                                                                                                                                                                                                                                                                                                                                                                                                                                                                                                                                                                                                                                                                                                                                                                                                                                                                                                                                                                                                                                                                                                                                                                                                                                                                                                                                                                                                                                                                                                                                                                                                                                                                                                                                                                                                                                                |                                                                                                                                                                                                                                                                                                                                                                                                                                                                                                                                                                                                                                                                                                                                                   | (3.40)<br>(3.40)<br>(CODE<br>KEY CODE<br>SCALE 4:                                                                                  |                                                                                                                                                                                                                                                                | (0.60)                                                                                                                                                                                                                                               |                                                   |
| <ul> <li>2. TERMINALS SOLE<br/>WIRE SEAL, SEE</li> <li>3. APPLICABLE INT</li> <li>A MINIMUM FEED-T</li> <li>5. TRACEABILITY C<br/>S = 1 DIGIT SE</li> <li>6. FOR OPTIONAL T<br/>CUSTOMER SERVI</li> <li>6. FOR OPTIONAL T<br/>CUSTOMER SERVI</li> <li>5. SEE INSTRUCTIC<br/>ISL ACTUATION</li> <li>8. PRIMARY LOCK T</li> <li>SEE INSTRUCTIC<br/>ISL ACTUATION</li> <li>8. PRIMARY LOCK T</li> <li>ACTUATION</li> <li>ACTUATION&lt;</li></ul> | 2 SEPARATELY. F<br>TABLE<br>TERFACE DRAWING<br>THROUGH CONDITI<br>CODE (YY = TWO<br>HIFT).<br>TERMINAL CAVITY<br>ICE<br>ON SHEET 408-32<br>DISTANCE IS 2.<br>TERMINAL RETENT<br>IG AND APPLICAB<br>ES REPRESENTAT<br>DETAILS, SEE<br>C.D. IS SPECIFI<br>HLY DEPENDENT CON<br>TERMINAL SEE<br>C.D. IS SPECIFI<br>HLY DEPENDENT CON<br>SONTACT INSERTIC<br>ONTACT INSERTIC | FION FORCE 25N MIN<br>BLE INDIVIDUAL WIRE<br>FIVE OR CUSTOMER SI<br>TE APPLICATION SPE<br>ED TO MEET MOST WI<br>DN INSULATION TYPE | ON 1.2mm CLEA<br>03-1-Z01 AND<br>ARANCE ALL AR<br>3 DIGIT JULI<br>T TE SALES RE<br>SERVICE AND<br>IMUM.<br>E SEAL ARE AP<br>ERVICE FOR DE<br>ECIFICATION 1<br>IRE SEAL APPL<br>AND O.D. SUF<br>L DOES NOT DI<br>HOUSING. THE<br>RS DURING THE<br>RS DURING THE | N BODY CONTACT<br>120-2-003-1-Z02<br>OUND<br>AN DAY,<br>PRESENTATIVE OR<br>ISL OPERATION,<br>PLICATION DEPENI<br>TAILS<br>14-18464.<br>ICATIONS. HOWEY<br>FICIENT GRIP OF<br>SPLACE FROM INS<br>WIRE SEAL SHAL<br>CRIMPING OPERA<br>TION. FOR DIMENS | DENT,<br>VER,<br>THE<br>ULATION<br>L NOT<br>TION. |
| - WIRE                                                                                                                                                                                                                                                                                                                                                                                                                                                                                                                                                                                                                                                                                                                                                                                                                                                                                                                                                                                                                                                                                                                                                                                                                                                                                                                                                                                                                                                                                                                                                                                                                                                                                                                                                                                                                                                                                                                                                                                                                                                                                                                                                              | CRIMP<br>NSIONS                                                                                                                                                                                                                                                                                                                                                                                                                                                                                                                                                                                                                                                                                                                                   | INSULATION         DIMENSI                                                                                                         |                                                                                                                                                                                                                                                                |                                                                                                                                                                                                                                                      | 125°С                                             |