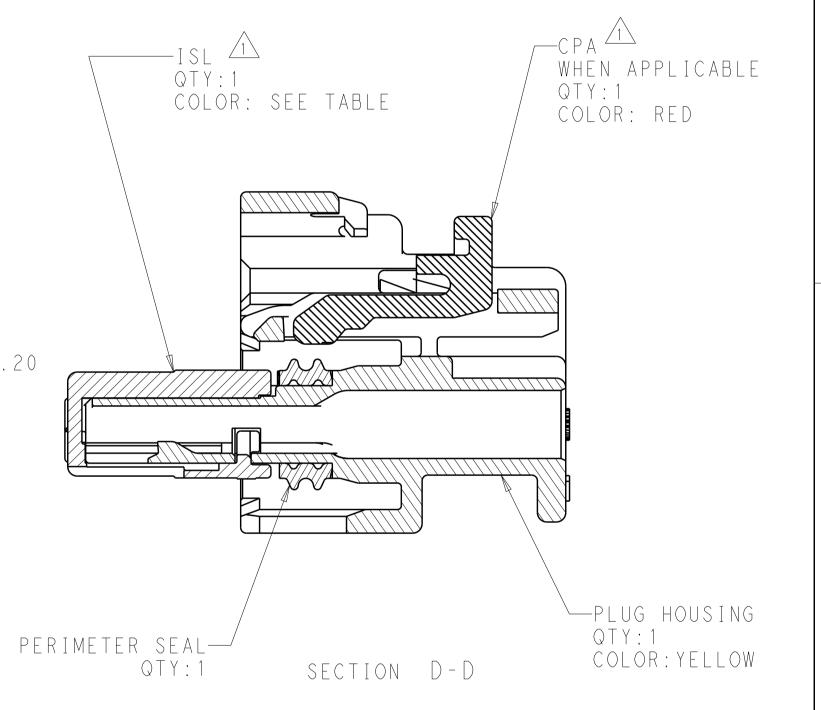

| 8<br>THIS DRAWING IS UNPUBLISHED.                                                                                                                                                                                                                                                                                                                                                                                                                                                                                                                                                                                                                                                                                                                                                                                                                                                                                                                                                                                                                                                                                                                                                                                                                                                                                                                                                                                                                                                                                                                                                                                                                                                                                                                                                                                                                                                                                                                                                                                                                                                                                                                                   | RELEASED FOR PUBLICATION                                                                                                                                                                                                                                                                                                                                                                                                                                                                                                                                                                                                                                                                                                                          | 7<br>20                                                                                                                            |                                                                                                                                                                                                                                                                | 6                                                                                                                                                                                                                                                    |                                                   |
|---------------------------------------------------------------------------------------------------------------------------------------------------------------------------------------------------------------------------------------------------------------------------------------------------------------------------------------------------------------------------------------------------------------------------------------------------------------------------------------------------------------------------------------------------------------------------------------------------------------------------------------------------------------------------------------------------------------------------------------------------------------------------------------------------------------------------------------------------------------------------------------------------------------------------------------------------------------------------------------------------------------------------------------------------------------------------------------------------------------------------------------------------------------------------------------------------------------------------------------------------------------------------------------------------------------------------------------------------------------------------------------------------------------------------------------------------------------------------------------------------------------------------------------------------------------------------------------------------------------------------------------------------------------------------------------------------------------------------------------------------------------------------------------------------------------------------------------------------------------------------------------------------------------------------------------------------------------------------------------------------------------------------------------------------------------------------------------------------------------------------------------------------------------------|---------------------------------------------------------------------------------------------------------------------------------------------------------------------------------------------------------------------------------------------------------------------------------------------------------------------------------------------------------------------------------------------------------------------------------------------------------------------------------------------------------------------------------------------------------------------------------------------------------------------------------------------------------------------------------------------------------------------------------------------------|------------------------------------------------------------------------------------------------------------------------------------|----------------------------------------------------------------------------------------------------------------------------------------------------------------------------------------------------------------------------------------------------------------|------------------------------------------------------------------------------------------------------------------------------------------------------------------------------------------------------------------------------------------------------|---------------------------------------------------|
| C COPYRIGHT 20<br>(5.20)<br>(5.20)<br>(5.20)<br>KEY CODE<br>SCALE 4:                                                                                                                                                                                                                                                                                                                                                                                                                                                                                                                                                                                                                                                                                                                                                                                                                                                                                                                                                                                                                                                                                                                                                                                                                                                                                                                                                                                                                                                                                                                                                                                                                                                                                                                                                                                                                                                                                                                                                                                                                                                                                                |                                                                                                                                                                                                                                                                                                                                                                                                                                                                                                                                                                                                                                                                                                                                                   | (3.40)<br>(3.40)<br>(CODE<br>KEY CODE<br>SCALE 4:                                                                                  |                                                                                                                                                                                                                                                                | (0.60)                                                                                                                                                                                                                                               |                                                   |
| <ul> <li>2. TERMINALS SOLE<br/>WIRE SEAL, SEE</li> <li>3. APPLICABLE INT</li> <li>A MINIMUM FEED-T</li> <li>5. TRACEABILITY C<br/>S = 1 DIGIT SE</li> <li>6. FOR OPTIONAL T<br/>CUSTOMER SERVI</li> <li>6. FOR OPTIONAL T<br/>CUSTOMER SERVI</li> <li>5. SEE INSTRUCTIC<br/>ISL ACTUATION</li> <li>8. PRIMARY LOCK T</li> <li>SEE INSTRUCTIC<br/>ISL ACTUATION</li> <li>8. PRIMARY LOCK T</li> <li>ACTUATION</li> <li>ACTUATION&lt;</li></ul> | 2 SEPARATELY. F<br>TABLE<br>TERFACE DRAWING<br>THROUGH CONDITI<br>CODE (YY = TWO<br>HIFT).<br>TERMINAL CAVITY<br>ICE<br>ON SHEET 408-32<br>DISTANCE IS 2.<br>TERMINAL RETENT<br>IG AND APPLICAB<br>ES REPRESENTAT<br>DETAILS, SEE<br>C.D. IS SPECIFI<br>HLY DEPENDENT CON<br>TERMINAL SEE<br>C.D. IS SPECIFI<br>HLY DEPENDENT CON<br>SONTACT INSERTIC<br>ONTACT INSERTIC | FION FORCE 25N MIN<br>BLE INDIVIDUAL WIRE<br>FIVE OR CUSTOMER SI<br>TE APPLICATION SPE<br>ED TO MEET MOST WI<br>DN INSULATION TYPE | ON 1.2mm CLEA<br>03-1-Z01 AND<br>ARANCE ALL AR<br>3 DIGIT JULI<br>T TE SALES RE<br>SERVICE AND<br>IMUM.<br>E SEAL ARE AP<br>ERVICE FOR DE<br>ECIFICATION 1<br>IRE SEAL APPL<br>AND O.D. SUF<br>L DOES NOT DI<br>HOUSING. THE<br>RS DURING THE<br>RS DURING THE | N BODY CONTACT<br>120-2-003-1-Z02<br>OUND<br>AN DAY,<br>PRESENTATIVE OR<br>ISL OPERATION,<br>PLICATION DEPENI<br>TAILS<br>14-18464.<br>ICATIONS. HOWEY<br>FICIENT GRIP OF<br>SPLACE FROM INS<br>WIRE SEAL SHAL<br>CRIMPING OPERA<br>TION. FOR DIMENS | DENT,<br>VER,<br>THE<br>ULATION<br>L NOT<br>TION. |
| - WIRE                                                                                                                                                                                                                                                                                                                                                                                                                                                                                                                                                                                                                                                                                                                                                                                                                                                                                                                                                                                                                                                                                                                                                                                                                                                                                                                                                                                                                                                                                                                                                                                                                                                                                                                                                                                                                                                                                                                                                                                                                                                                                                                                                              | CRIMP<br>NSIONS                                                                                                                                                                                                                                                                                                                                                                                                                                                                                                                                                                                                                                                                                                                                   | INSULATION         DIMENSI                                                                                                         |                                                                                                                                                                                                                                                                |                                                                                                                                                                                                                                                      | 125°С                                             |

4805 (3/13)

 $T \in MP \xrightarrow{9}$ 

5

3

4

ISL SHOWN IN FINAL POSITION REF ONLY

ISL SHOWN IN Pre-latched position

|              |                 |       |       |       |               |                   |                                          | BLACK                                                                      | D                         | 2203806-4               |
|--------------|-----------------|-------|-------|-------|---------------|-------------------|------------------------------------------|----------------------------------------------------------------------------|---------------------------|-------------------------|
|              |                 |       |       |       |               |                   |                                          | DK GRAY                                                                    | С                         | 2203806-3               |
|              |                 |       |       |       |               |                   |                                          | LT GRAY                                                                    | В                         | 2203806-2               |
|              |                 |       |       |       |               |                   |                                          | BLACK                                                                      | A                         | 2203806-1               |
|              |                 |       |       |       |               |                   |                                          | ISL COLOR                                                                  | KEY<br>CONFIGURATION      | P A R T<br>N U M B E R  |
|              |                 |       |       |       |               | THIS DRAWING IS A | CONTROLLED DOCUMEN                       | Т. <u>Dwn</u> 25MAY2011<br><u>M. HARISH</u><br>снк 25MAY2011<br>В. BUCHTER | -ETE                      | TE Connectivity         |
| 1418844      | 1.40 - 1.90mm   |       |       |       | 967067-1      | DIMENSIONS:<br>MM | TOLERANCES UNLESS<br>OTHERWISE SPECIFIED | B. BUCHTER                                                                 | NAME PLUG AS              | SEMBLY,                 |
| 1670146      | 1.40 - 1.90mm   |       | 10    |       | 967067-1      |                   | 0 PLC ±-<br>1 PLC ±-<br>2 PLC ±-         | PRODUCT SPEC                                                               | FEMALE, SEALEI            | D, 3 PÓSITION,<br>I SIR |
| 1418850      | 1.90 - 2.40mm   |       |       |       | 964972-1      |                   | ∫ 3 PLC ±-<br>4 PLC ±-                   | APPLICATION SPEC                                                           | SIZE CAGE CODE DRAWING NO | RESTRICTED TO           |
| FEMALE       | APPLICABLE WIRE |       |       | ICD   | WIRE SEAL 🔨   |                   | ANGLES ±-<br>FINISH                      |                                                                            | -A100779 C-2203806        | -                       |
| TERMINAL P/N | FINISHED O.D.   | W.C.H | W.C.W | I.C.D | PART NUMBER 🖉 | ·                 | -                                        | CUSTOMER DRAWING                                                           | SCALE                     | 5:1 SHEET OF REV C      |
|              |                 |       |       |       |               |                   |                                          |                                                                            |                           |                         |