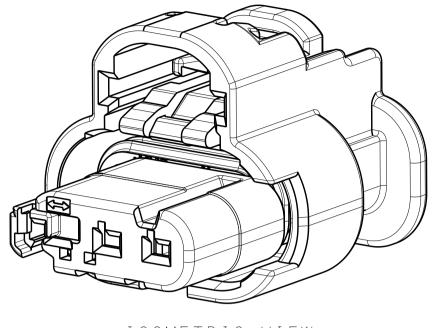

| SCALE                     | 5:1 SHEET OF REV C      |
|              |                 |       |       |       |               |                   |                                          |                                                                            |                           |                         |

|     | REVISIONS                 |           |     |      |
|-----|---------------------------|-----------|-----|------|
| LTR | DESCRIPTION               | DATE      | DWN | APVD |
| В   | REVISED PER ECO-17-001086 | 25JAN2017 | DD  | JT   |
| С   | REVISED PER ECO-17-003504 | 14MAR2017 | DLD | JLT  |
|     |                           |           |     |      |
|     |                           |           |     |      |

1



ISOMETRIC VIEW SCALE 4:1



В