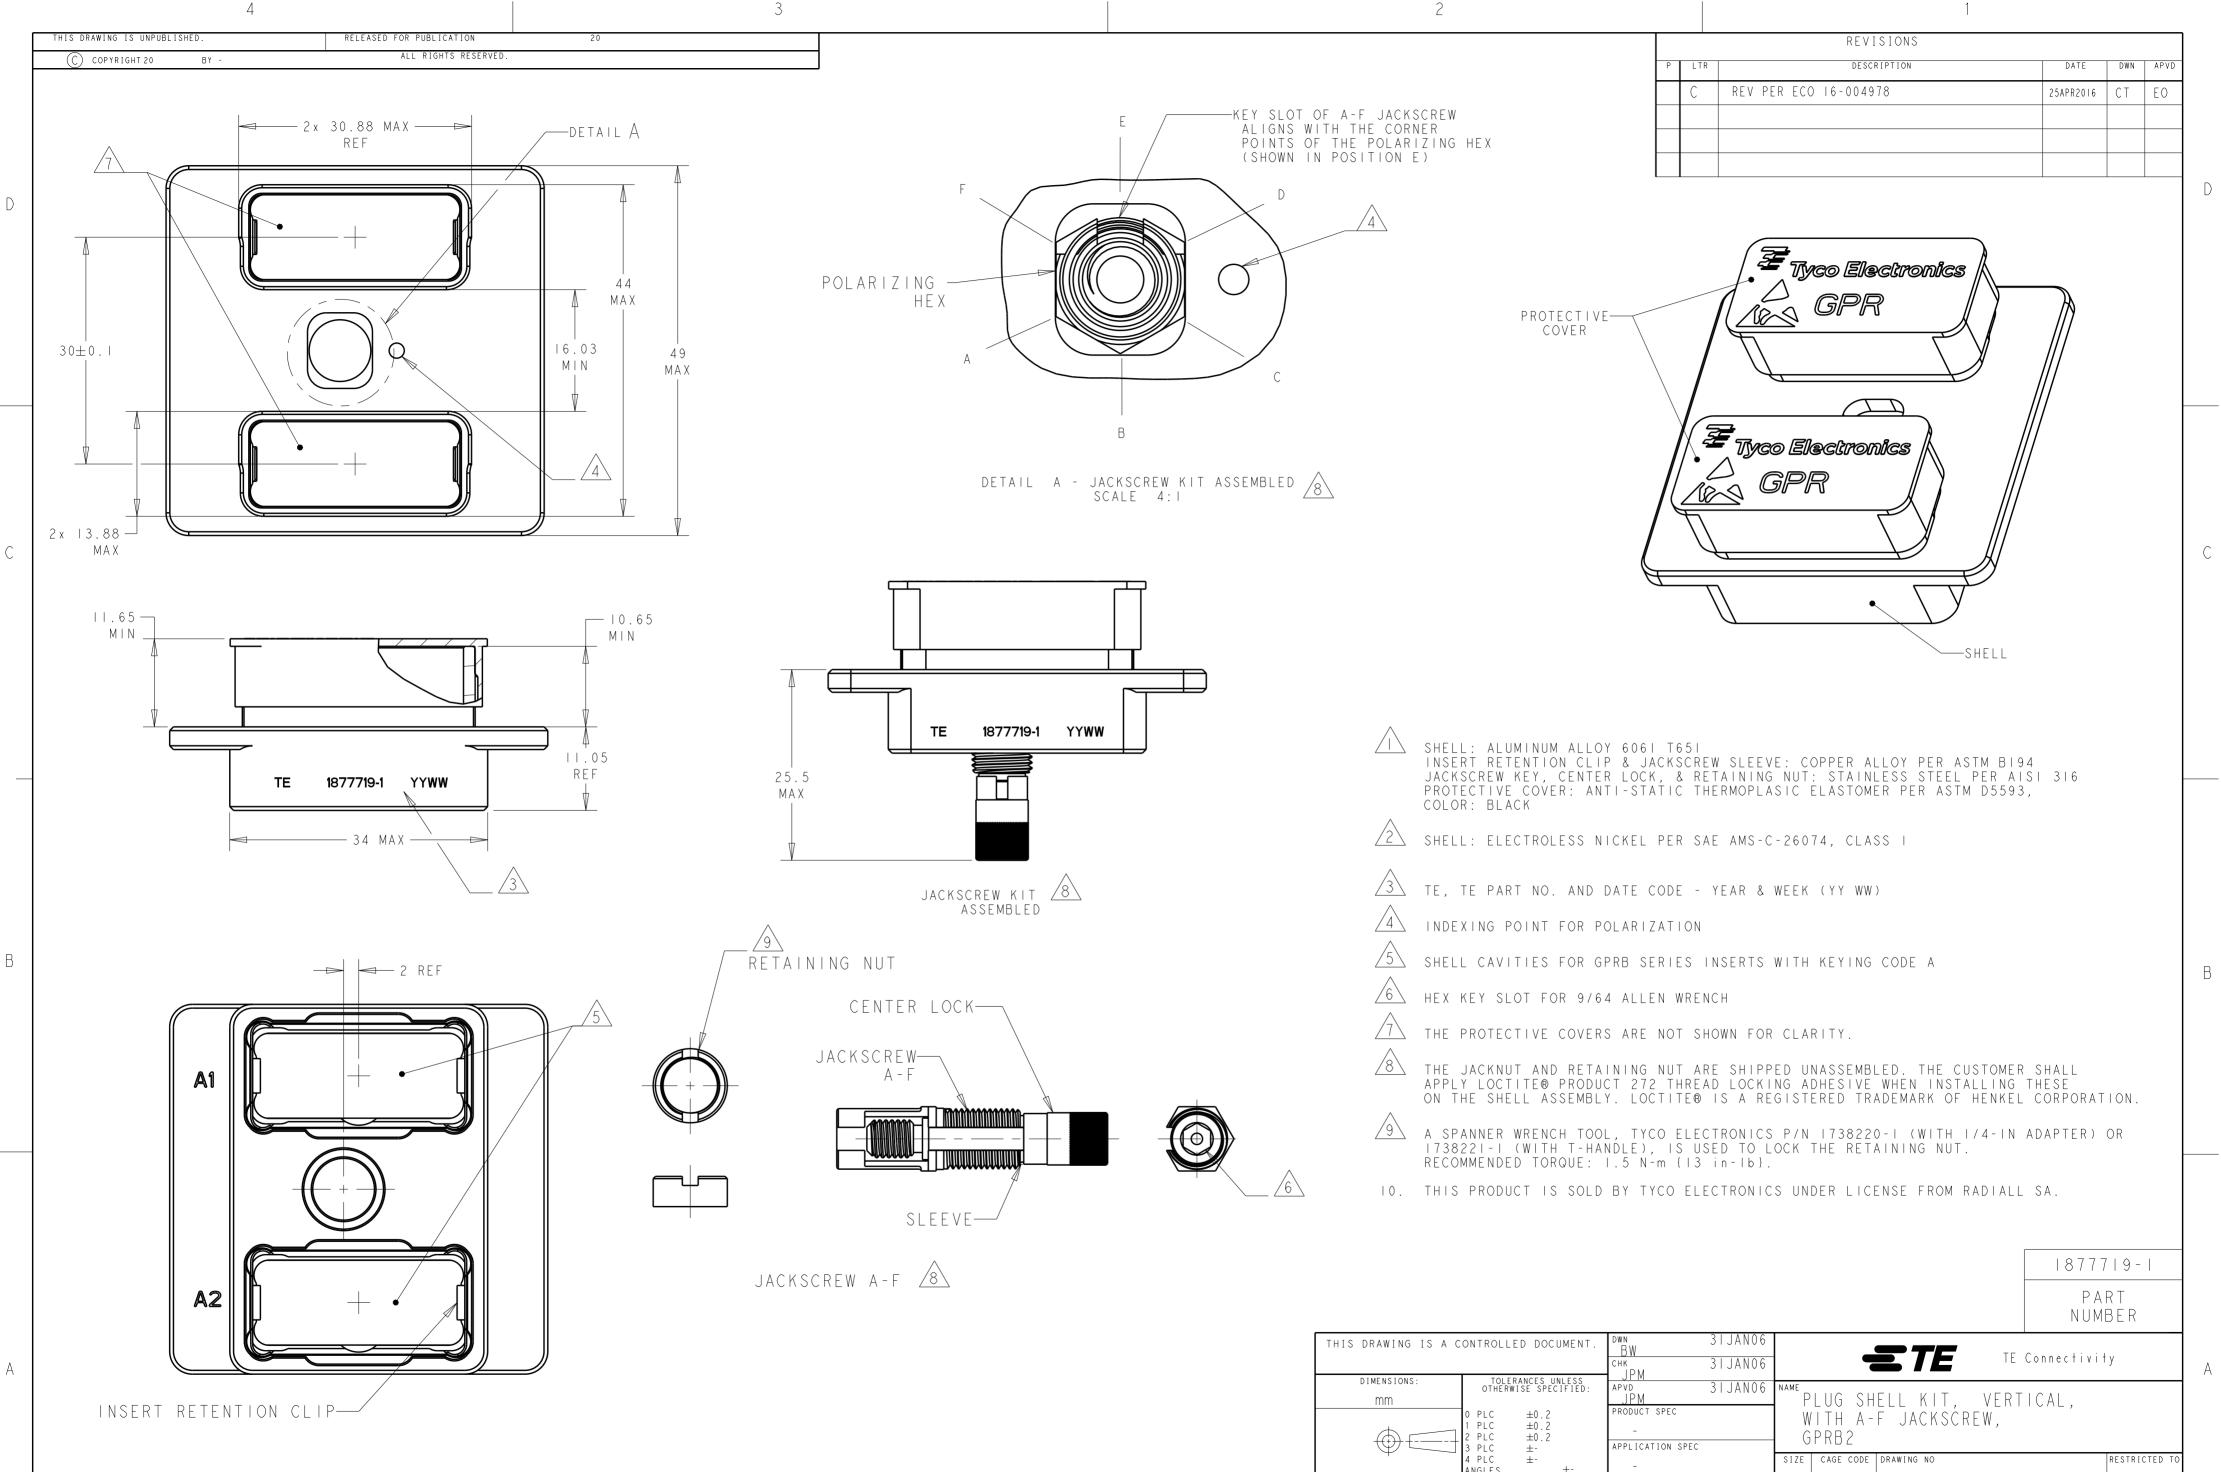

| THIS DRAWING IS A CONTROLLED DOCUMENT. |                                                    | DWN 3IJAN06<br>BW 3IJAN06             | <b>TE</b> Connectivi         | † y           |
|----------------------------------------|----------------------------------------------------|---------------------------------------|------------------------------|---------------|
| DIMENSIONS:                            | TOLERANCES UNLESS<br>OTHERWISE SPECIFIED:          | JPM<br>apvd 31JAN06                   | NAME                         |               |
| mm                                     | OTHERWISE SPECIFIED.                               | L J P M                               | PLUG SHELL KIT, VERTICAL,    |               |
|                                        | 0 PLC ±0.2<br>1 PLC ±0.2<br>2 PLC ±0.2<br>3 PLC ±- | PRODUCT SPEC<br>-<br>APPLICATION SPEC | WITH A-F JACKSĆREW,<br>GPRB2 |               |
| T -                                    | 4 PLC ±-                                           | _                                     | SIZE CAGE CODE DRAWING NO    | RESTRICTED TO |
| MATERIAL                               | ANGLES ±-                                          | WEIGHT _                              | A 200779 C-1877719           | -             |
| material 2                             | finish spec 2                                      | CUSTOMER DRAWING                      | SCALE 2 ·   SHEET OF         | I REV C       |