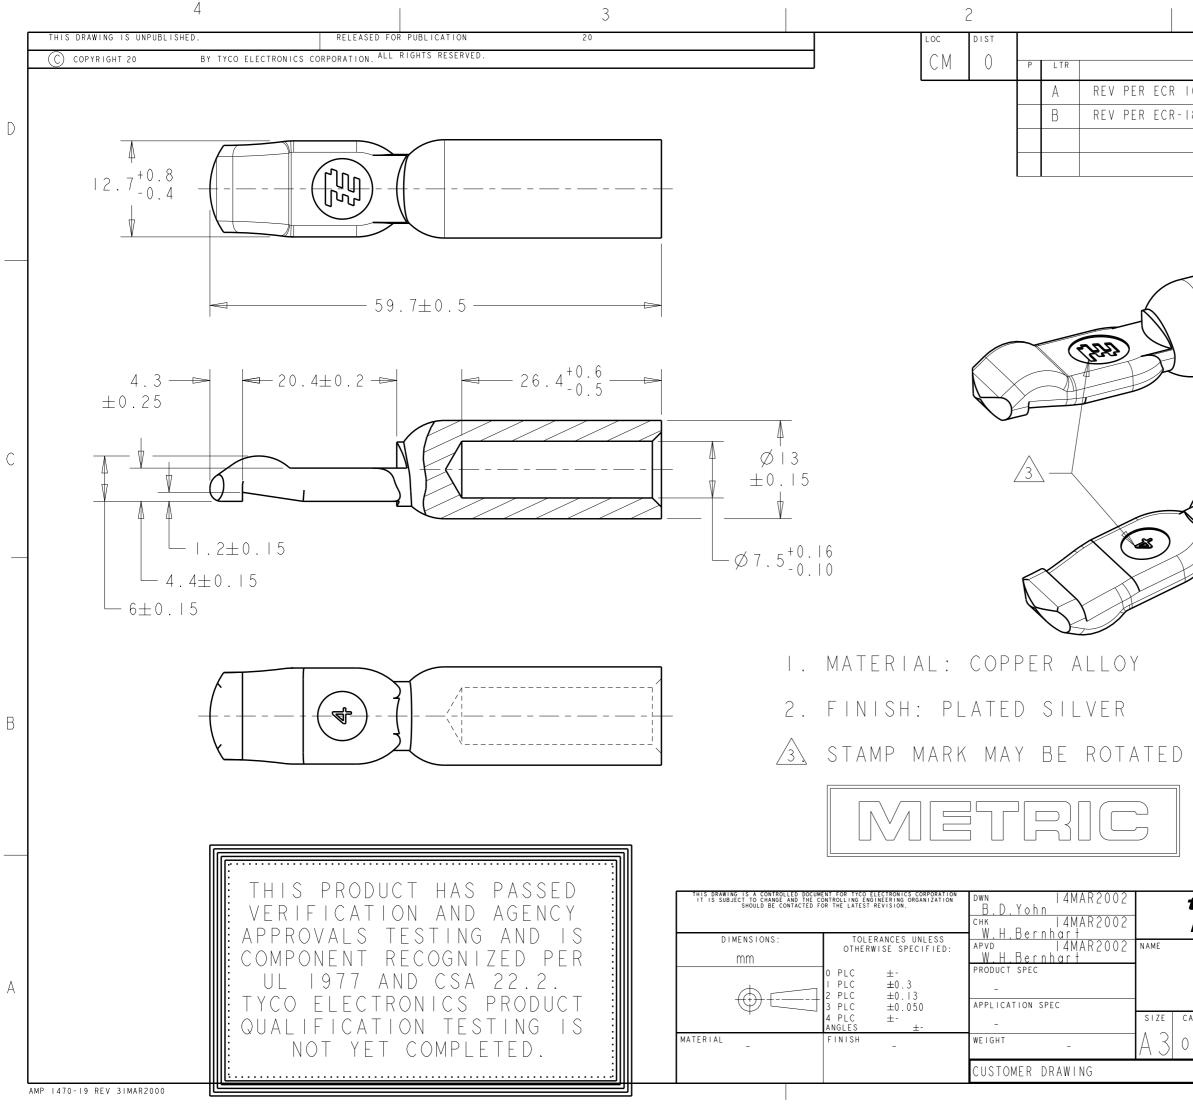

| REVISION                                                                  | S                |           |               |      |   |
|---------------------------------------------------------------------------|------------------|-----------|---------------|------|---|
| DESCRIPTION                                                               |                  | DATE      | DWN           | APVD |   |
| 10-006756                                                                 |                  | OIAPRIO   | JR            | SM   |   |
| 18-000415                                                                 |                  | 19JAN2018 | RS            | SZ   | D |
|                                                                           |                  |           |               |      |   |
|                                                                           |                  |           |               |      |   |
|                                                                           |                  |           |               |      |   |
|                                                                           |                  |           |               |      | С |
| A                                                                         |                  |           |               |      | В |
|                                                                           | AS SHOWN         | 1604      | 040           | -    |   |
|                                                                           | DESCRIPTION      |           | A R T<br>MB E |      |   |
| <b>Lyco</b> Tyco Electronics <b>Electronics</b> Harrisburg, PA 17105-3608 |                  |           |               |      |   |
| CONTACT, AMP POWER SERIES<br>175 / 180, 4 AWG<br>-                        |                  |           |               |      | А |
| cage code drawin $0779$                                                   | 604040           |           | RESTRIC       |      |   |
|                                                                           | SCALE 2:   SHEET | r of<br>  | REV           | 'B   |   |