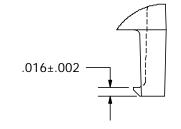

DETAIL A



SCALE = 6X



## **CUSTOMER DRAWING**

SPECIFICATIONS ARE SUBJECT TO CHANGE WITHOUT NOTICE

| ITEM    | DESCRIPTION   | QTY | 7 1 5 |
|---------|---------------|-----|-------|
| 1       | MOUNTING CLIP | 1   | 7     |
| 2       | HEAT SINK     | 1   | 2     |
| 3       | INTERFACE     | 1   | 0     |
| <br>, — |               |     | J     |

| į | tyco                         | Electronics Attleboro Falls M |  |         |          | assachussetts 02763 | CONFIDENTIAL PROPERTY OF TYCO<br>ELECTRONICS. NOT TO BE DISCLOSED<br>TO OTHERS. REPRODUCED OR USED FOR |        | IIILE:        |        |  |
|---|------------------------------|-------------------------------|--|---------|----------|---------------------|----------------------------------------------------------------------