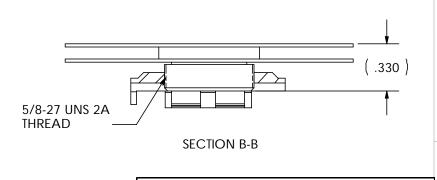

## **CUSTOMER DRAWING**

SPECIFICATIONS ARE SUBJECT TO CHANGE WITHOUT NOTICE

| ITEM    | DESCRIPTION   | QTY | 7 1 5 |
|---------|---------------|-----|-------|
| 1       | MOUNTING CLIP | 1   | 7     |
| 2       | HEAT SINK     | 1   | 2     |
| 3       | INTERFACE     | 1   | 0     |
| <br>, — |               |     | J     |