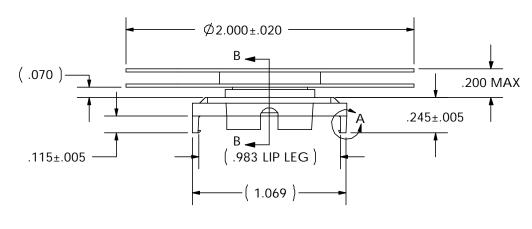

DETAIL A

SCALE = 6X

## **CUSTOMER DRAWING**

SPECIFICATIONS ARE SUBJECT TO CHANGE WITHOUT NOTICE

| ITEM    | DESCRIPTION   | QTY | 7 1 5 |
|---------|---------------|-----|-------|
| 1       | MOUNTING CLIP | 1   | 7     |
| 2       | HEAT SINK     | 1   | 2     |
| 3       | INTERFACE     | 1   | 0     |
| <br>, — |               |     | J     |

| į | tyco                         | Electronics Attleboro Falls M |  |         |          | assachussetts 02763 | CONFIDENTIAL PROPERTY OF TYCO<br>ELECTRONICS. NOT TO BE DISCLOSED<br>TO OTHERS. REPRODUCED OR USED FOR |        | IIILE:        |        |  |
|---|------------------------------|-------------------------------|--|---------|----------|---------------------|--------------------------------------------------------------------------------------------------------|--------|---------------|--------|--|
| 5 | UNLESS OTHERWISE DRAWN BY:   |                               |  | DATE    |          | MATERIAL:           | ANY PURPOSES EXCEPT AS AUTHORIZED<br>IN WRITING BY AN AUTHORIZED OFFICIAL                              |        | 25mm HS ASS'Y |        |  |
| 5 | SPECIFIED<br>TOLERANCES ARE: | E.TAO                         |  | 3/31/04 |          | SEE NOTE            | OF TYCO. MUST BE RETURNED TO TYCO ON DEMAND, ON COMPLETION OF ORDERS OR OTHER PURPOSES FOR WHICH LENT. |        | (HTS823-U)    |        |  |
| ) | .XX <u>±</u> .               | B. PETROCELLI                 |  | DATE    |          |                     | DIMENSONS ARE IN:                                                                                      | SCALE: | PART NO:      | SHEET: |  |
| : | .XXX <u>+</u> .              |                               |  | 0       | 14/08/04 | FINISH:             | INCHES                                                                                                 | 1.5:1  | 1-1542007-7   | 1 OF 1 |  |
| ) | .XXXX ±.                     | FILENAME P                    |  | DJECT   | SYSTEM   | SEE NOTE            |                                                                                                        | SIZE:  | DWG. NO.      | REV:   |  |
| ì | ANGLES ± *                   |                               |  |         |          |                     | TNIRD ANGLE PROJECTION                                                                                 | Α      | C-1-1542007-7 | Α      |  |