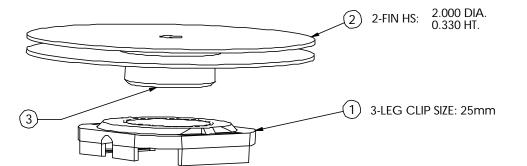

## **CUSTOMER DRAWING**

SPECIFICATIONS ARE SUBJECT TO CHANGE WITHOUT NOTICE

| ITEM    | DESCRIPTION   | QTY | 7 1 5 |
|---------|---------------|-----|-------|
| 1       | MOUNTING CLIP | 1   | 7     |
| 2       | HEAT SINK     | 1   | 2     |
| 3       | INTERFACE     | 1   | 0     |
| <br>, — |               |     | J     |