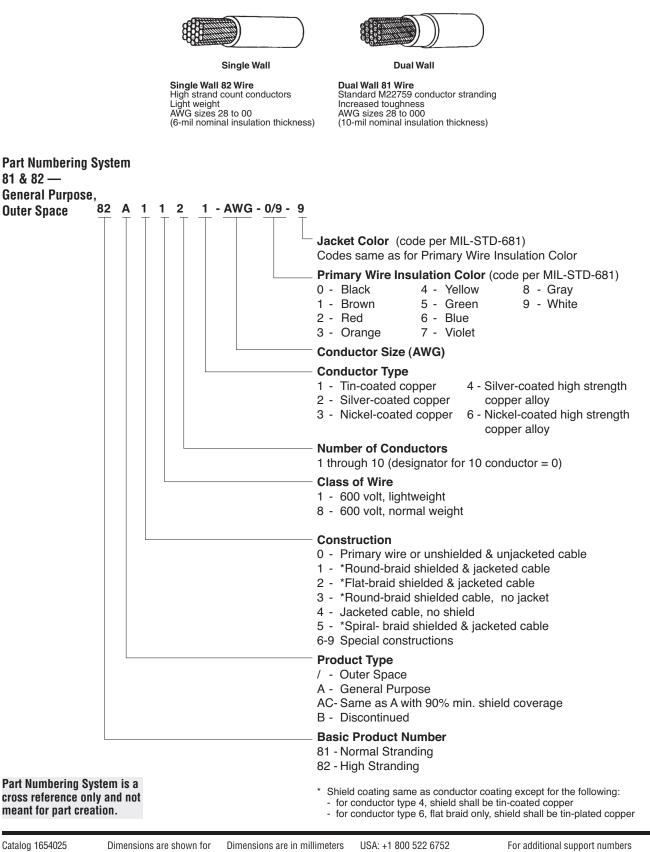

### **FlexLine Insulation System**

Revised 3-13 www.te.com

9-22

reference purposes only. Specifications subject to change.

Dimensions are in millimeters unless otherwise specified.

USA: +1 800 522 6752 Asia Pacific: +86 0 400 820 6015 UK: +44 800 267 666 For additional support numbers please visit www.te.com