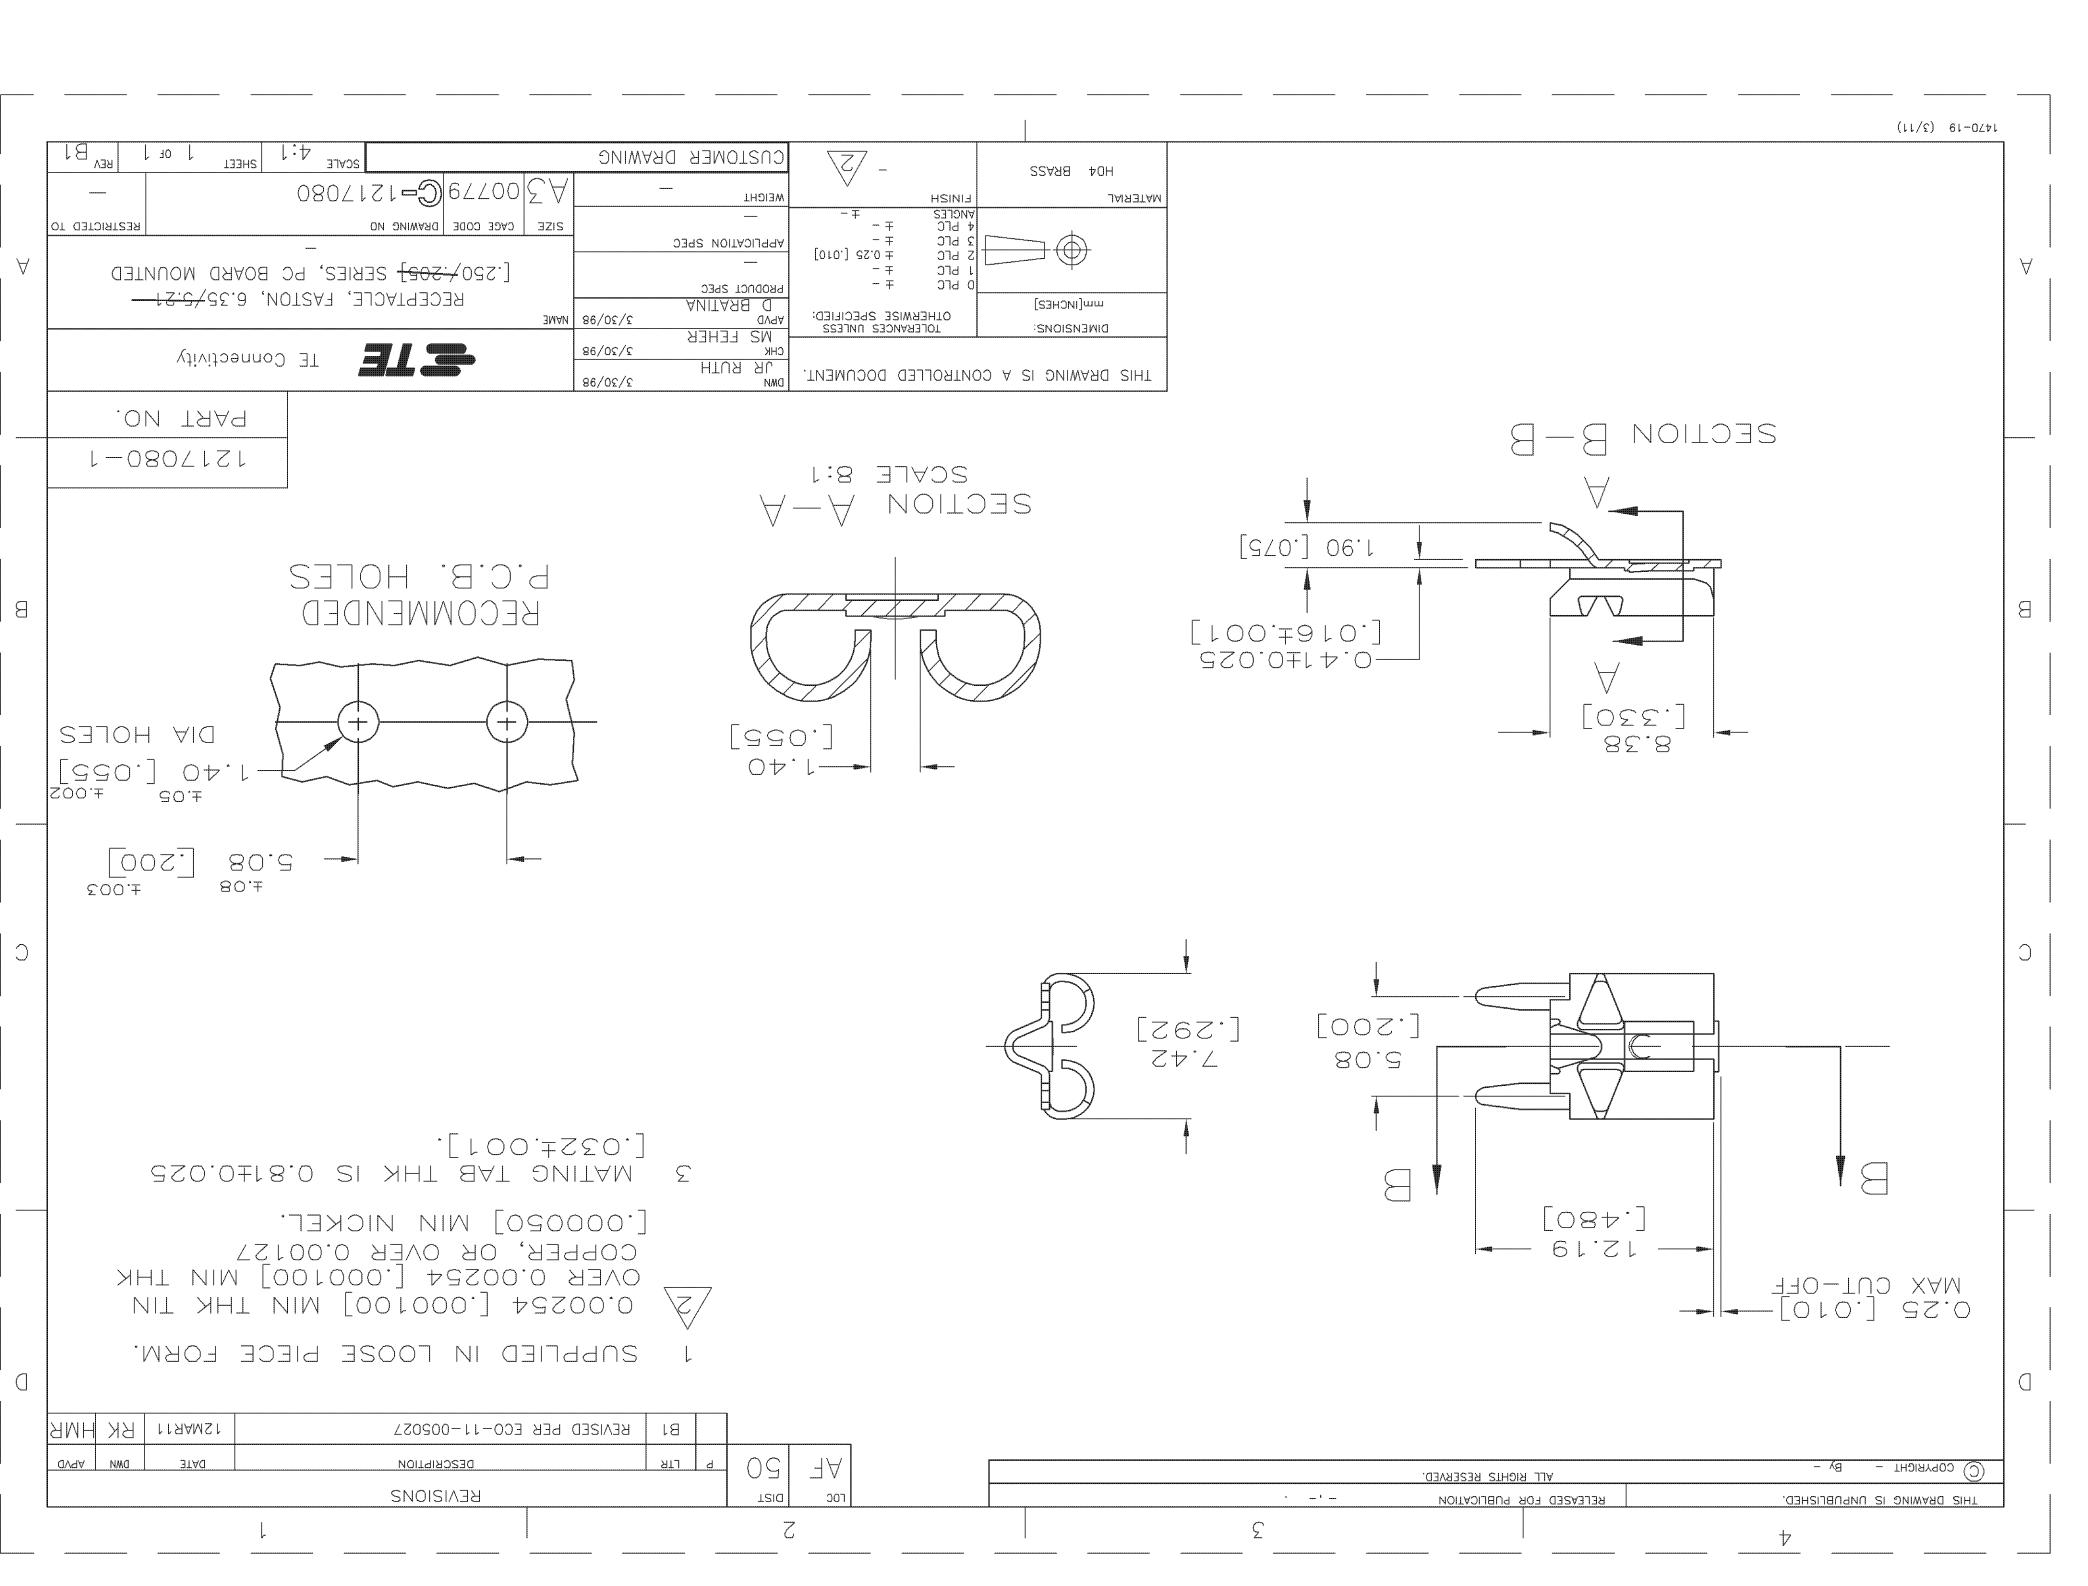

B.L. J.P.

PART NO. 1217080-1 ILL. 35

1. Connector Body - Tin plated brass. See ILL. 35 for dimensional details.

Created by UL Document Compiler 2020-05-19 18:21:47 +00:00

| File E6671 | 7 Vol.4 Sec.1, Vo.                                                                                                                                                                                                                                                                                                                                                                                                                                                                                                                                                                                                                                                                                                                                                                                                                                                                                                                                                                                                                                                                                                                                                                                                                                                                                                                                                                                                                                                                                                                                                                                                                                                                                                                                                                                                                                                                                                                                                                                                                                                                                                             | 1 Sec.19   | 1    Issued: 1984-05-09                                                                                                                                                                                                                                                                                                                                                                                                                                                                                                                                                                                                                                                                                                                                                                                                                                                                                                                                                                                                                                                                                                                                                                                                                                                                                                                                                                                                                                                                                                                                                                                                                                                                                                                                                                                                                                                                                                                                                                                                                                                                                                        | ,  |
|------------|--------------------------------------------------------------------------------------------------------------------------------------------------------------------------------------------------------------------------------------------------------------------------------------------------------------------------------------------------------------------------------------------------------------------------------------------------------------------------------------------------------------------------------------------------------------------------------------------------------------------------------------------------------------------------------------------------------------------------------------------------------------------------------------------------------------------------------------------------------------------------------------------------------------------------------------------------------------------------------------------------------------------------------------------------------------------------------------------------------------------------------------------------------------------------------------------------------------------------------------------------------------------------------------------------------------------------------------------------------------------------------------------------------------------------------------------------------------------------------------------------------------------------------------------------------------------------------------------------------------------------------------------------------------------------------------------------------------------------------------------------------------------------------------------------------------------------------------------------------------------------------------------------------------------------------------------------------------------------------------------------------------------------------------------------------------------------------------------------------------------------------|------------|--------------------------------------------------------------------------------------------------------------------------------------------------------------------------------------------------------------------------------------------------------------------------------------------------------------------------------------------------------------------------------------------------------------------------------------------------------------------------------------------------------------------------------------------------------------------------------------------------------------------------------------------------------------------------------------------------------------------------------------------------------------------------------------------------------------------------------------------------------------------------------------------------------------------------------------------------------------------------------------------------------------------------------------------------------------------------------------------------------------------------------------------------------------------------------------------------------------------------------------------------------------------------------------------------------------------------------------------------------------------------------------------------------------------------------------------------------------------------------------------------------------------------------------------------------------------------------------------------------------------------------------------------------------------------------------------------------------------------------------------------------------------------------------------------------------------------------------------------------------------------------------------------------------------------------------------------------------------------------------------------------------------------------------------------------------------------------------------------------------------------------|----|
|            |                                                                                                                                                                                                                                                                                                                                                                                                                                                                                                                                                                                                                                                                                                                                                                                                                                                                                                                                                                                                                                                                                                                                                                                                                                                                                                                                                                                                                                                                                                                                                                                                                                                                                                                                                                                                                                                                                                                                                                                                                                                                                                                                | 5          |                                                                                                                                                                                                                                                                                                                                                                                                                                                                                                                                                                                                                                                                                                                                                                                                                                                                                                                                                                                                                                                                                                                                                                                                                                                                                                                                                                                                                                                                                                                                                                                                                                                                                                                                                                                                                                                                                                                                                                                                                                                                                                                                | 10 |
|            |                                                                                                                                                                                                                                                                                                                                                                                                                                                                                                                                                                                                                                                                                                                                                                                                                                                                                                                                                                                                                                                                                                                                                                                                                                                                                                                                                                                                                                                                                                                                                                                                                                                                                                                                                                                                                                                                                                                                                                                                                                                                                                                                | 7          |                                                                                                                                                                                                                                                                                                                                                                                                                                                                                                                                                                                                                                                                                                                                                                                                                                                                                                                                                                                                                                                                                                                                                                                                                                                                                                                                                                                                                                                                                                                                                                                                                                                                                                                                                                                                                                                                                                                                                                                                                                                                                                                                | 6  |
|            | The state of the s | 3          |                                                                                                                                                                                                                                                                                                                                                                                                                                                                                                                                                                                                                                                                                                                                                                                                                                                                                                                                                                                                                                                                                                                                                                                                                                                                                                                                                                                                                                                                                                                                                                                                                                                                                                                                                                                                                                                                                                                                                                                                                                                                                                                                | 8  |
| (          |                                                                                                                                                                                                                                                                                                                                                                                                                                                                                                                                                                                                                                                                                                                                                                                                                                                                                                                                                                                                                                                                                                                                                                                                                                                                                                                                                                                                                                                                                                                                                                                                                                                                                                                                                                                                                                                                                                                                                                                                                                                                                                                                | 2          | The state of the s | 7  |
|            |                                                                                                                                                                                                                                                                                                                                                                                                                                                                                                                                                                                                                                                                                                                                                                                                                                                                                                                                                                                                                                                                                                                                                                                                                                                                                                                                                                                                                                                                                                                                                                                                                                                                                                                                                                                                                                                                                                                                                                                                                                                                                                                                |            |                                                                                                                                                                                                                                                                                                                                                                                                                                                                                                                                                                                                                                                                                                                                                                                                                                                                                                                                                                                                                                                                                                                                                                                                                                                                                                                                                                                                                                                                                                                                                                                                                                                                                                                                                                                                                                                                                                                                                                                                                                                                                                                                | 9  |
| Created by | UL Document Compiler                                                                                                                                                                                                                                                                                                                                                                                                                                                                                                                                                                                                                                                                                                                                                                                                                                                                                                                                                                                                                                                                                                                                                                                                                                                                                                                                                                                                                                                                                                                                                                                                                                                                                                                                                                                                                                                                                                                                                                                                                                                                                                           | 2020-05-19 | 18:21:50 +00:00                                                                                                                                                                                                                                                                                                                                                                                                                                                                                                                                                                                                                                                                                                                                                                                                                                                                                                                                                                                                                                                                                                                                                                                                                                                                                                                                                                                                                                                                                                                                                                                                                                                                                                                                                                                                                                                                                                                                                                                                                                                                                                                |    |