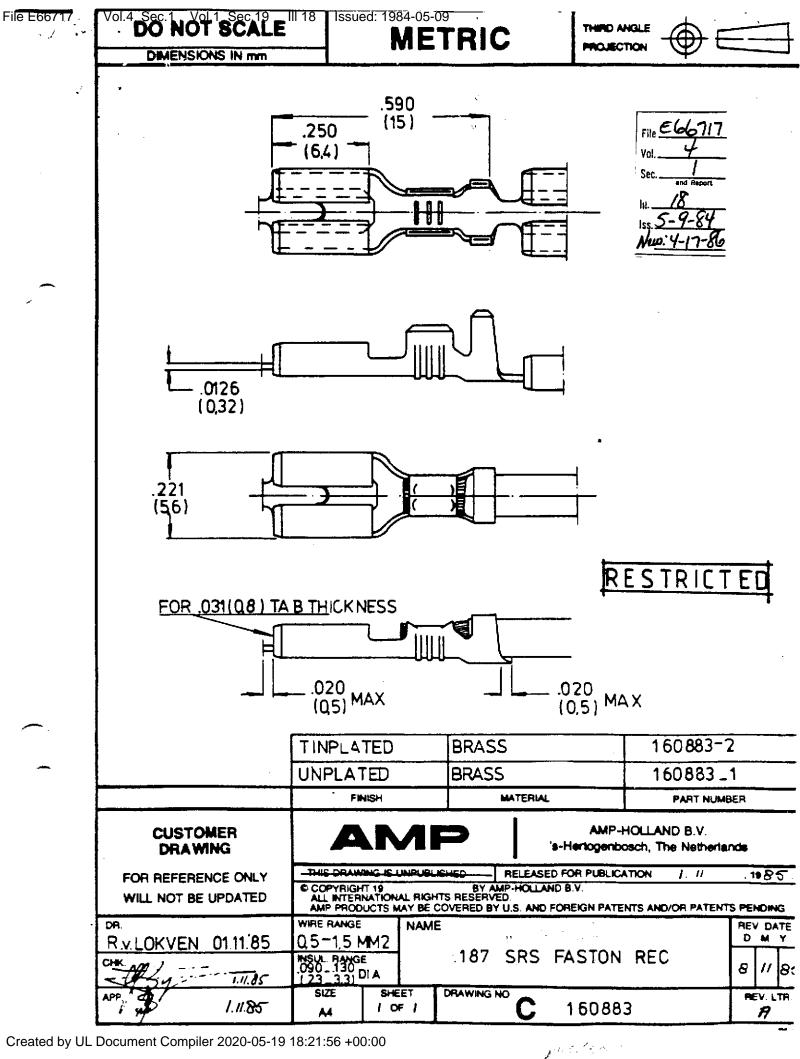

Part No. 160883 is similar to Part No. 160430, except without slots provided on the connector end. See Ill. 18 for details.

Series .250 tabs are copper alloy production tabs mounted by integrally formed pins. They are for use with size .250 quick-connect connectors. See Ills. 19-25 inclusive for details. Series 250 tabs are for factory-wiring.