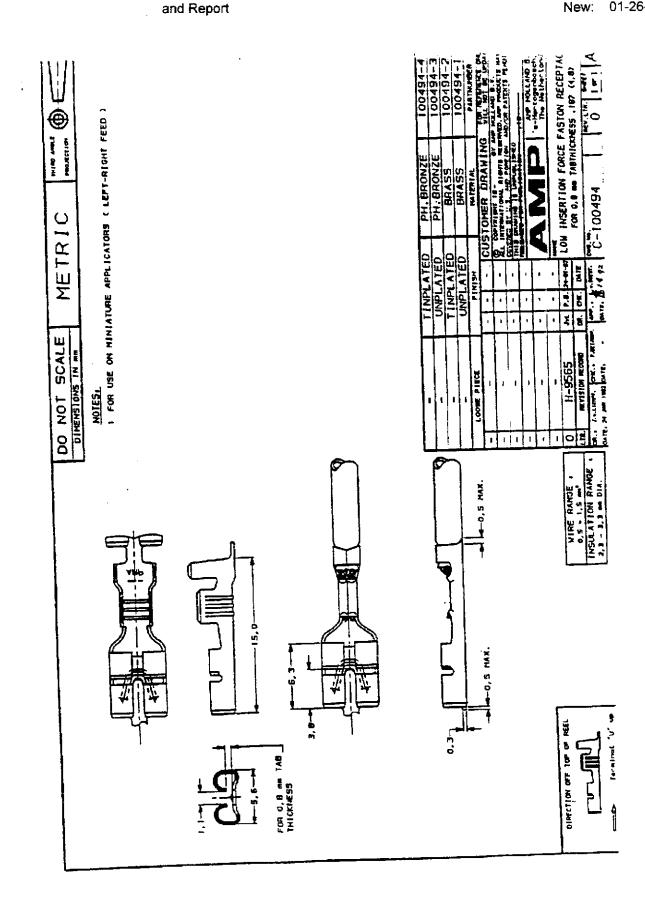

#### PRODUCT COVERED:

Component quick-connect connectors for Tabs, Faston Series 110, 187, 205, 250. (For specific part nos. see manufacturer's drawings.)

Component quick-connect tabs, Series .250, cat. nos. contained in manufacturer's drawings.

USR, CNR - FASTON Quick-Connect Connectors for copper alloy tabs, Series 250, Cat. No. 1217080-1.

#### GENERAL CHARACTER AND USE:

The products covered are quick-connect connectors intended for factory assembly on No. 22-10 AWG stranded copper wire using this manufacturer's power tooling. They are intended for use in equipment where strain relief is provided. The quick-connect connectors are for use on the following copper \*alloy production tabs, assembled with the specified tooling.

Part No. 160883 is similar to Part No. 160430, except without slots provided on the connector end. See Ill. 18 for details.

Series .250 tabs are copper alloy production tabs mounted by integrally formed pins. They are for use with size .250 quick-connect connectors. See Ills. 19-25 inclusive for details. Series 250 tabs are for factory-wiring.