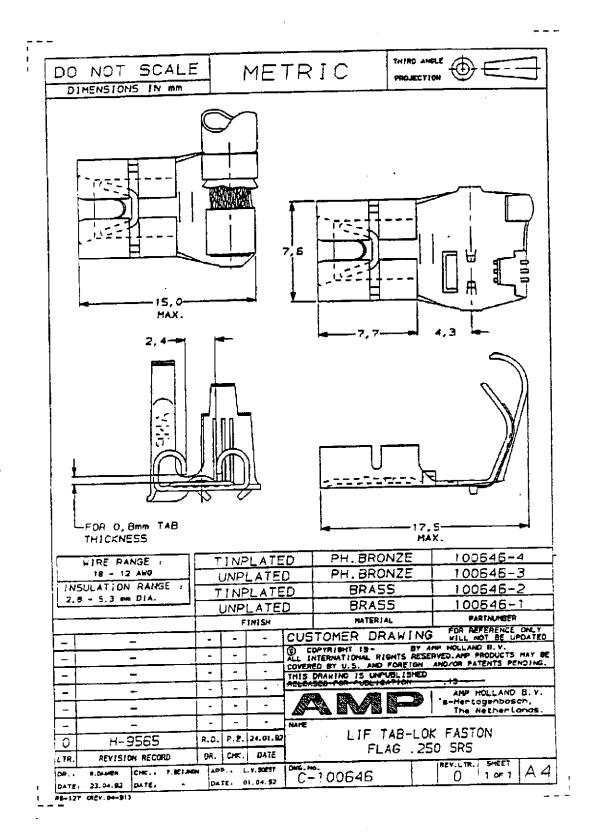

#### PRODUCT COVERED:

Component quick-connect connectors for Tabs, Faston Series 110, 187, 205, 250. (For specific part nos. see manufacturer's drawings.)

Component quick-connect tabs, Series .250, cat. nos. contained in manufacturer's drawings.

USR, CNR - FASTON Quick-Connect Connectors for copper alloy tabs, Series 250, Cat. No. 1217080-1.

#### GENERAL CHARACTER AND USE:

The products covered are quick-connect connectors intended for factory assembly on No. 22-10 AWG stranded copper wire using this manufacturer's power tooling. They are intended for use in equipment where strain relief is provided. The quick-connect connectors are for use on the following copper \*alloy production tabs, assembled with the specified tooling.

Part No. 160883 is similar to Part No. 160430, except without slots provided on the connector end. See Ill. 18 for details.

Series .250 tabs are copper alloy production tabs mounted by integrally formed pins. They are for use with size .250 quick-connect connectors. See Ills. 19-25 inclusive for details. Series 250 tabs are for factory-wiring.