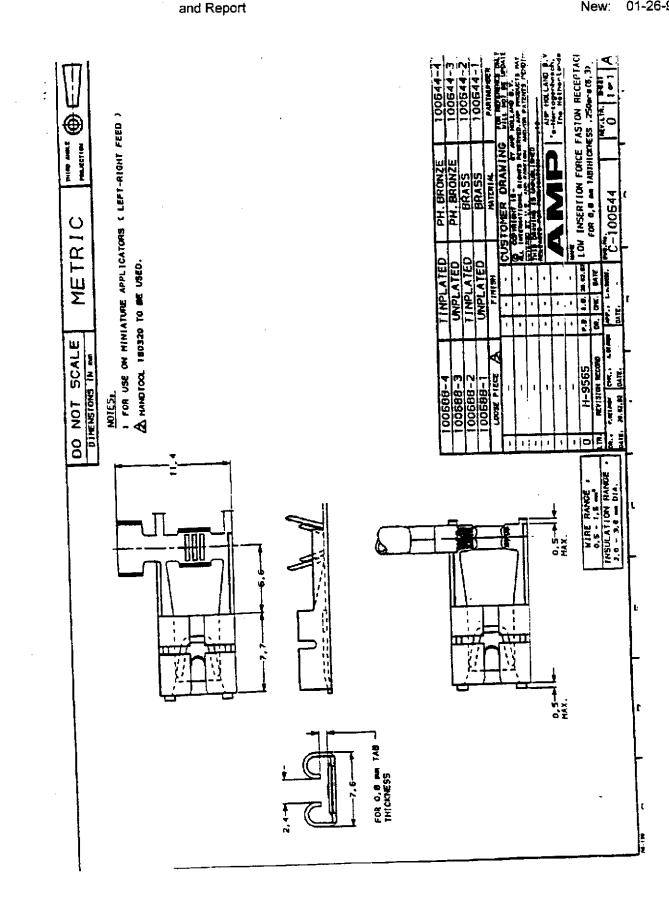

#### PRODUCT COVERED:

Component quick-connect connectors for Tabs, Faston Series 110, 187, 205, 250. (For specific part nos. see manufacturer's drawings.)

Component quick-connect tabs, Series .250, cat. nos. contained in manufacturer's drawings.

USR, CNR - FASTON Quick-Connect Connectors for copper alloy tabs, Series 250, Cat. No. 1217080-1.

#### GENERAL CHARACTER AND USE:

The products covered are quick-connect connectors intended for factory assembly on No. 22-10 AWG stranded copper wire using this manufacturer's power tooling. They are intended for use in equipment where strain relief is provided. The quick-connect connectors are for use on the following copper \*alloy production tabs, assembled with the specified tooling.

Part No. 160883 is similar to Part No. 160430, except without slots provided on the connector end. See Ill. 18 for details.

Series .250 tabs are copper alloy production tabs mounted by integrally formed pins. They are for use with size .250 quick-connect connectors. See Ills. 19-25 inclusive for details. Series 250 tabs are for factory-wiring.