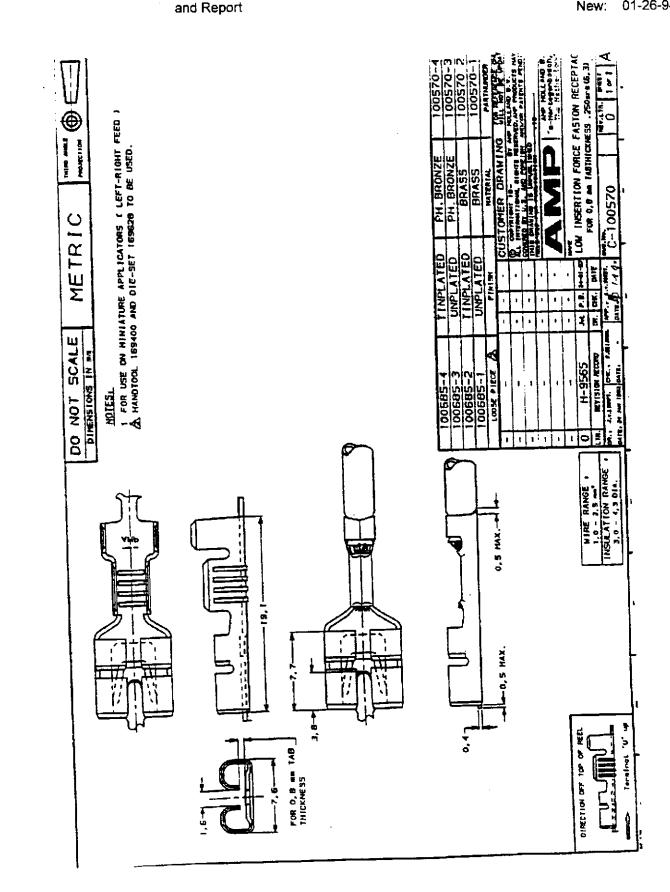

#### PRODUCT COVERED:

Component quick-connect connectors for Tabs, Faston Series 110, 187, 205, 250. (For specific part nos. see manufacturer's drawings.)

Component quick-connect tabs, Series .250, cat. nos. contained in manufacturer's drawings.

USR, CNR - FASTON Quick-Connect Connectors for copper alloy tabs, Series 250, Cat. No. 1217080-1.

#### GENERAL CHARACTER AND USE:

The products covered are quick-connect connectors intended for factory assembly on No. 22-10 AWG stranded copper wire using this manufacturer's power tooling. They are intended for use in equipment where strain relief is provided. The quick-connect connectors are for use on the following copper \*alloy production tabs, assembled with the specified tooling.

Part No. 160883 is similar to Part No. 160430, except without slots provided on the connector end. See Ill. 18 for details.

Series .250 tabs are copper alloy production tabs mounted by integrally formed pins. They are for use with size .250 quick-connect connectors. See Ills. 19-25 inclusive for details. Series 250 tabs are for factory-wiring.