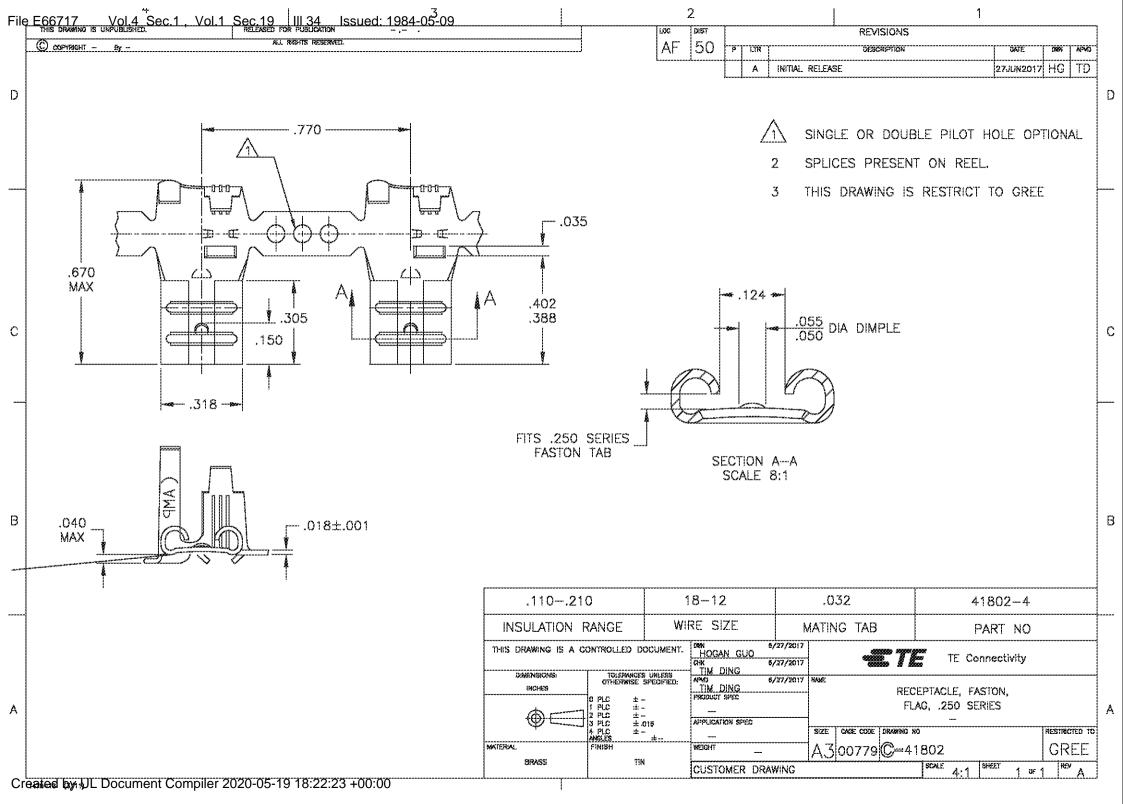

Part No. 160883 is similar to Part No. 160430, except without slots provided on the connector end. See Ill. 18 for details.

Series .250 tabs are copper alloy production tabs mounted by integrally formed pins. They are for use with size .250 quick-connect connectors. See Ills. 19-25 inclusive for details. Series 250 tabs are for factory-wiring.