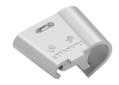

#### **SMART GRID MONITORING SOLUTIONS**

Our Kries fault current indicators (IKI-OH) are designed to detect and locate short circuits on overhead distribution lines, reducing the time of the outage and improving grid reliability.

IKI-OVERHEAD (IKI-OH) UP TO 36 KV

IKI-OH RADIO UP TO 36 KV

IKI-OH BUTLER UP TO 36 KV

IKI-OH RADIO UP TO 36 KV