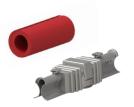

ANIMAL GUARDS

MEDIUM VOLTAGE COVERS

BUSHING AND CONNECTOR COVERS

Our Insulation Piercing Connectors are made for service connections. The blades are made of tin-plated copper or aluminium alloy allowing connections to aluminium and/or copper stranded conductors.

INSULATION PIERCING CONNECTORS FOR LV ABC

INSULATION PIERCING CONNECTORS UP TO 15 kV

GELPACT TAP/STIRRUP
INSULATION COVER