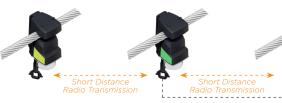

#### **SMART GRID MONITORING SOLUTIONS**

Our Kries fault current indicators (IKI-OH) are designed to detect and locate short circuits on overhead distribution lines, reducing the time of the outage and improving grid reliability.

IKI-OVERHEAD (IKI-OH) UP TO 36 KV

IKI-OH RADIO UP TO 36 KV

IKI-OH BUTLER UP TO 36 KV

IKI-OH RADIO UP TO 36 KV