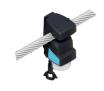

#### **SMART GRID MONITORING SOLUTIONS**

Our Kries fault current indicators (IKI-OH) are designed to detect and locate short circuits on overhead distribution lines, reducing the time of the outage and improving grid reliability.

IKI-OVERHEAD (IKI-OH) UP TO 36 KV

IKI-OH RADIO UP TO 36 KV

IKI-OH BUTLER UP TO 36 KV

IKI-OH RADIO UP TO 36 KV