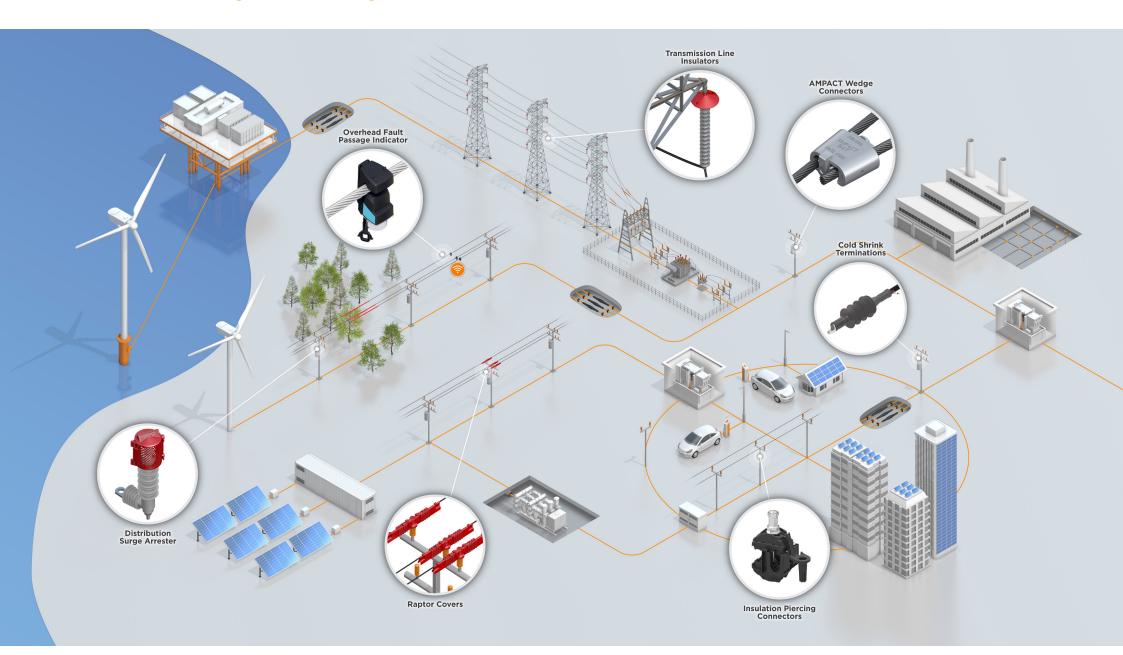

# **ONE CONNECTIVITY PARTNER**

for Safe, Reliable, High-Performing Overhead Power Grids

## **OUR OVERHEAD PORTFOLIO HIGHLIGHTS**

#### **CABLE TERMINATION SOLUTIONS**

Our Raychem heat shrink and cold shrink terminations handle long-term electrical stress. Easy to install with high-reliability thanks to our material science.

COLD SHRINK TERMINATIONS UP TO 42 kV

#### **SMART GRID MONITORING SOLUTIONS**

Our Kries fault current indicators (IKI-OH) are designed to detect and locate short circuits on overhead distribution lines, reducing the time of the outage and improving grid reliability.

#### **CONNECTORS & FITTINGS SOLUTIONS**

Our AMPACT connectors utilize Wedge Pressure Technology that is field proven for over 50 years to help you overcome the physical and electrical limitations imposed by traditional compression or bolted connectors

#### **WILDLIFE & ASSET PROTECTION SOLUTIONS**

Reduce outages and fire risk in overhead lines while protecting endangered wildlife.

Our Raychem portfolio includes systems of tubes, tapes, sheets, pre-formed covers and guards, to protect your power lines from wildlife interaction and vegetation clashing.

ANIMAL GUARDS

MEDIUM VOLTAGE COVERS

BUSHING AND CONNECTOR COVERS

Our Insulation Piercing Connectors are made for service connections. The blades are made of tin-plated copper or aluminium alloy allowing connections to aluminium and/or copper stranded conductors.

### **INSULATORS & ARRESTERS SOLUTIONS**

We offer a wide range of polymeric, porcelain and hybrid insulators and surge arresters. They are field-proven to protect your installation against weather-related outages.