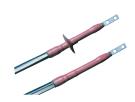

#### **GROUNDING SOLUTIONS**

Our ground rods and AMP or SIMEL connectors - exothermic welded, compression, bolted - are resistant to corrosion and help eliminate grounding failures to ensure grid safety.

**EXOTHERMIC CONNECTORS** 

COMPRESSION CONNECTORS

EARTHING RODS