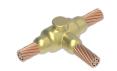

#### **GROUNDING SOLUTIONS**

Our ground rods and AMP or SIMEL connectors - exothermic welded, compression, bolted - are resistant to corrosion and help eliminate grounding failures to ensure grid safety.

**EXOTHERMIC CONNECTORS** 

COMPRESSION CONNECTORS

EARTHING RODS