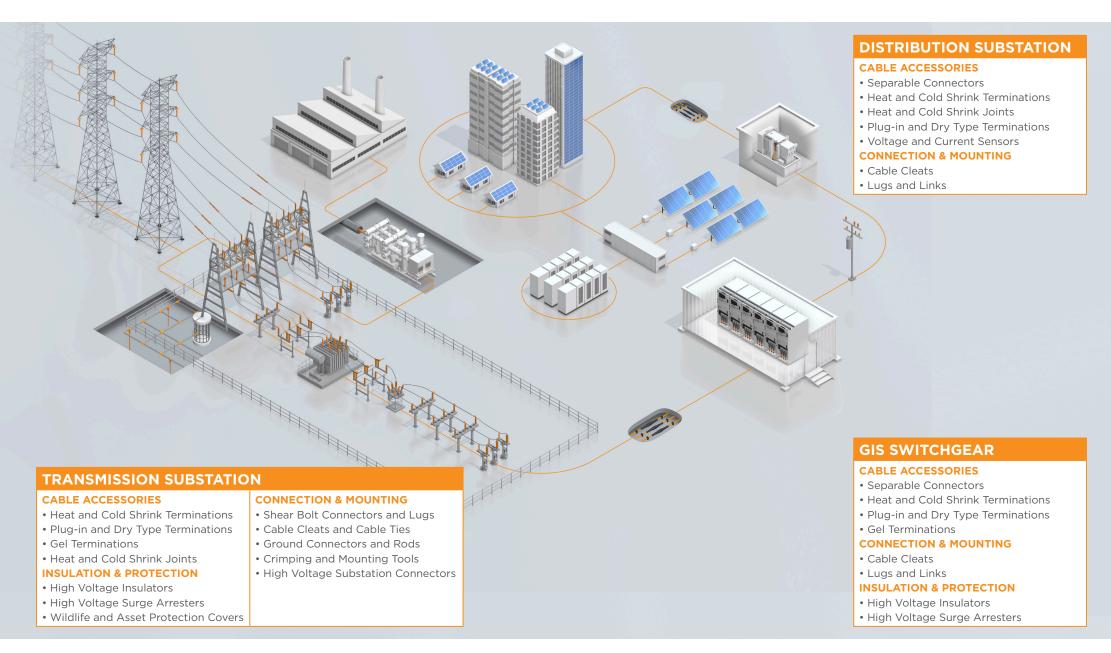

# **ONE CONNECTIVITY PARTNER**

To Connect and Protect your Substation

## **OUR PORTFOLIO HIGHLIGHTS**

#### **SWITCHGEAR & TRANSFORMER SOLUTIONS**

Our Raychem inner and outer cone separable connectors are easy to install, compact and adaptable to most cable types to reduce your installation time and costs.

SEPARABLE CONNECTORS UP TO 42 kV

INNER CONE CONNECTORS
UP TO 52 kV

DEADBREAK ELBOWS UP TO 24 kV

#### **CONNECTION & MOUNTING SOLUTIONS**

Compact and easy to install, we have a wide range of cable cleats and shear bolt connectors. We also provide modular connectors that help you reduce your stock levels.

SHEAR BOLT CONNECTORS

HIGH VOLTAGE MODULAR SUBSTATION CONNECTORS

CABLE CLEATS

#### **CABLE TERMINATION SOLUTIONS**

Our Raychem heat shrink and cold shrink terminations handle long-term electrical stress. Easy to install with high-reliability thanks to our material science.

COLD SHRINK TERMINATIONS UP TO 42 kV

HEAT SHRINK TERMINATIONS UP TO 123 kV

COLD APPLIED DRY-TYPE TERMINATIONS UP TO 145 kV

### **INSULATION & PROTECTION**

Our portfolio of insulators and surge arresters is field-proven to protect your installation from high electrical stress in many applications.

MEDIUM VOLTAGE SURGE ARRESTERS UP TO 45 kV

PORCELAIN STATION POST INSULATORS UP TO 500 kV

HIGH VOLTAGE SURGE ARRESTERS UP TO 550 kV

#### **GROUNDING SOLUTIONS**

Our ground rods and AMP or SIMEL connectors - exothermic welded, compression, bolted - are resistant to corrosion and help eliminate grounding failures to ensure grid safety.

**EXOTHERMIC CONNECTORS** 

COMPRESSION CONNECTORS

EARTHING RODS

## **WILDLIFE & ASSET PROTECTION SOLUTIONS**

Our Raychem portfolio includes systems of tubes, tapes, sheets, pre-formed covers and barriers. We offer cost-effective and easy-to-install solutions to bird, animal and weather related outages.

CONDUCTOR INSULATION

BUSHING AND CONNECTOR COVERS

ANIMAL GUARDS