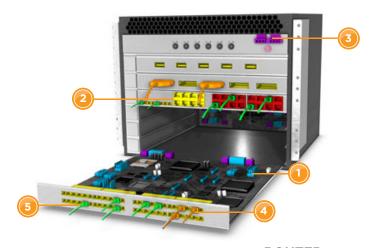

### **DATA CENTER - SERVER**

### **BackPlane**

STRADA Whisper connector ① ① ① ① ② www.te.com/products/STRADAwhisper

IMPACT connector 

www.te.com/products/Impact

Z-PACK TinMan connector www.te.com/products/tinman

In Development
Please contact technical support team on back page

Z-PACK Slim UHD high-speed connector 
www.te.com/products/zpackUHD

Z-PACK HM-Zd connector www.te.com/products/HMZD

Z-PACK HM-Zd Plus connector 
www.te.com/products/hmzdplus

MULTIGIG RT connector 
www.te.com/products/multigigrt

Slim UHD connector (a) (b)
In Development
Please contact technical support team on back page

### Mezzanine

STRADA Mesa connector ① ① ① www.te.com/products/STRADAmesa

STEP-Z connector 
www.te.com/products/STEP-Z

#### **CoPlanar**

Z-PACK HM-Zd connector www.te.com/products/HMZD

Z-PACK HM-Zd Plus connector 
www.te.com/products/hmzdplus

STRADA Whisper Connector ① ① ① ① ① 1n Development
Please contact technical support team on back page