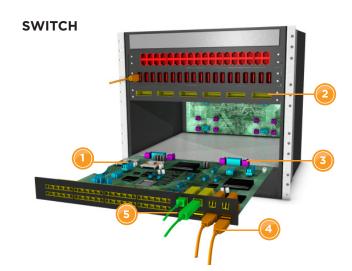

## **COMMUNICATION - SWITCH / ROUTER**

### Pluggable

Mini SAS HD connector

www.te.com/products/MiniSASHD

MultiLink SAS connector (1)

In Development

Please contact technical support team on back page

Quad SAS connector 🕕 🕕 🕕

In Development

Please contact technical support team on back page

12G SAS connector 🕞

In Development

Please contact technical support team on back page

SFP+ connector (

www.te.com/products/SFPplus

In Development Please contact technical support team on back page

QSFP+ connector

www.te.com/products/QSFP

zQSFP+ connector O O O

www.te.com/products/zQSFPplus

CXP connector 🕕

www.te.com/products/CXP

zCXP connector (1)

In Development

Please contact technical support team on back page

www.te.com/products/cfp

Quadra connector (CFP2 & CFP4) 🕕 🕕 🕕

In Development

Please contact technical support team on back page

XFP connector (

www.te.com/products/xfp

X2 connector

www.te.com/products/x2

Cat 6A (10GBase-T) connector

In Development

Please contact technical support team on back page

RJ *point five* connector system (1) www.te.com/products/rjpointfive

**ROUTER** 