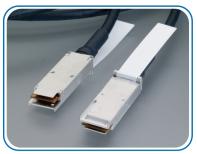

### **High-Speed Copper Cables**

- Wide array of high-speed, high-performance cables and cable assemblies for next-generation industry standard applications
- Conductor sizes of 32, 30, 28, 26 and 24 AWG available
- Capable of aggregate data rates greater than 100 Gbps (up to 40 Gbps per differential pair)

**QSFP Cable Assembly** 

InfiniTwist Cable