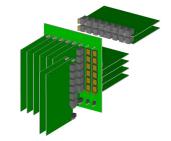

### **High-Speed Backplane**

- Broad portfolio of high-speed, high-performance backplane connectors and cable assemblies for aggregate data rates greater than 100 Gbps (up to 40 Gbps per differential pair)
- Enables orthogonal and cabled backplane architectures
- Reduced connector noise and insertion loss
- Optimized PCB footprints

Cabled Backplane Architecture

Traditional Orthogonal Backplane Architecture