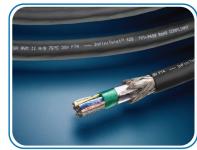

### **High-Speed Copper Cables**

- Wide array of high-speed, high-performance cables and cable assemblies for next-generation industry standard applications
- Conductor sizes of 32, 30, 28, 26 and 24 AWG available
- Capable of aggregate data rates greater than 100 Gbps (up to 40 Gbps per differential pair)

**QSFP Cable Assembly** 

InfiniTwist Cable