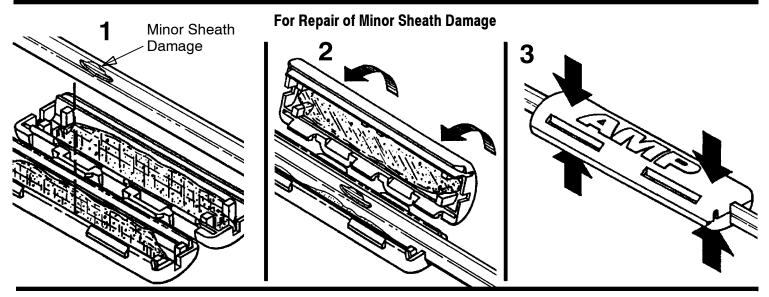

## For Installation of Tel-Splice Connectors 2 Secure Wire Using Wire Guides

©2011 Tyco Electronics Corporation, a TE Connectivity Ltd. Company All Rights Reserved \*Trademark

TOOLING ASSISTANCE CENTER 1-800-722-1111 PRODUCT INFORMATION 1-800-522-6752