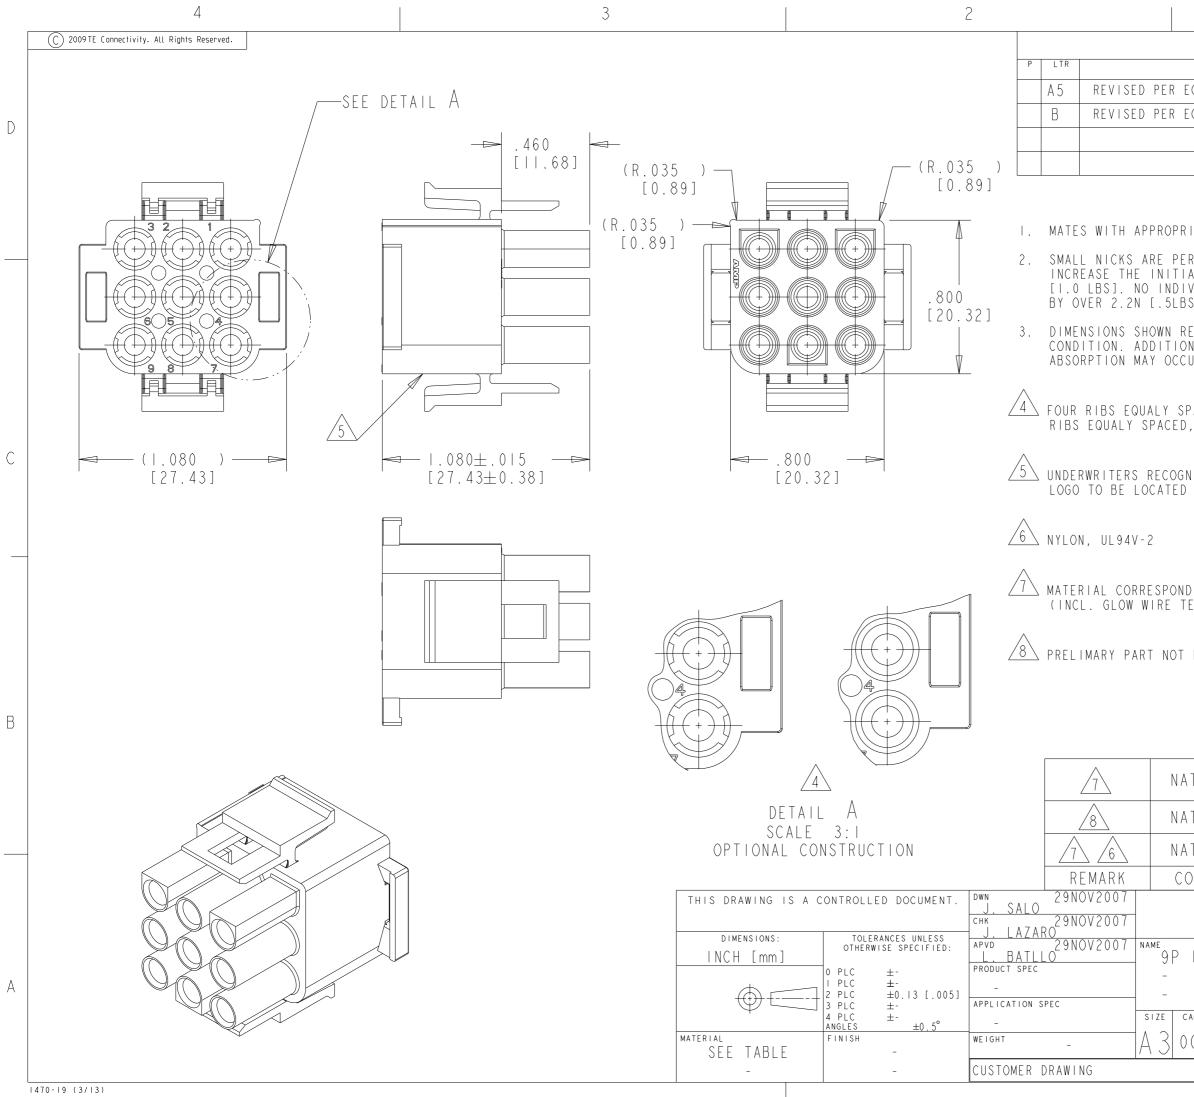

| I                                                            |           |        |         |   |
|--------------------------------------------------------------|-----------|--------|---------|---|
| REVISIONS                                                    |           |        |         |   |
| DESCRIPTION                                                  | DATE      | DWN    | APVD    | - |
| ECR-17-014951                                                | 160CT2017 | BDA    | KR      |   |
| ECR-24-218682                                                | 09SEP2024 | AK     | BR      | D |
|                                                              |           |        |         |   |
|                                                              |           |        |         |   |
|                                                              |           |        |         |   |
| IATE UNIVERSAL MATE-N-LOCK C                                 | AP OR HEA | ADER   |         |   |
| RMITTED ON THE CIRCUIT TOWER<br>AL HOUSING MATING FORCE BY U |           | COULD  |         |   |
| VIDUAL NICKED TOWER SHALL IN S]                              | CREASE TH | HIS F  | ORCE    |   |
| EPRESENT PRODUCT IN DRY, AS                                  | MOLDED.   |        |         |   |
| NAL 2% GROWTH DUE TO SUBSEQU<br>UR AND SHOULD BE ACCOUNTED F | ENT MOIST | FURE   |         |   |
|                                                              | 011.      |        |         |   |
| PACED, NO SPECIFIC ORIENTATI                                 | ON, NO RI | BS O   | R SIX   |   |
| , NO SPECIFIC ORIENTATION, C                                 | PTIONAL   |        |         |   |
| NIZED COMPONENT LOGO AND CSA                                 | CEDTIEIC  |        | N       | С |
| ONCE ON EACH SIDE OF HOUSIN                                  |           | ATTO   | IN      |   |
|                                                              |           |        |         |   |
|                                                              |           |        |         |   |
|                                                              |           |        |         |   |
| DING TO THE REQUREMENTS OF I<br>EST 750°C WITHOUT FLAME)     | EC 60335  |        |         |   |
|                                                              |           |        |         |   |
| RELEASED FOR PRODUCTION                                      |           |        |         |   |
|                                                              |           |        |         |   |
|                                                              |           |        |         | В |
|                                                              |           |        |         |   |
| TURAL PA66 UL94-V0<br>GWT 750°C                              | 1863003   | 3 - 2  | 3       |   |
|                                                              | 1863003   | 2 - 1  | 2       |   |
|                                                              |           |        |         |   |
|                                                              | 863003-   |        |         |   |
| OLOUR MATERIAL                                               | PART No   |        | SL No   |   |
| <b>STE</b> TE CO                                             | nnectivit | у      |         |   |
| UMNL PLUG HOUSING                                            |           |        |         |   |
| OMME LEGO HOUSING                                            |           |        |         | A |
|                                                              |           | L      |         | A |
| age code drawing no                                          |           | RESTRI | CTED TO |   |
|                                                              | T OF      | RE     | V D     |   |
| 2:1                                                          |           |        | D       | J |
|                                                              |           |        |         |   |