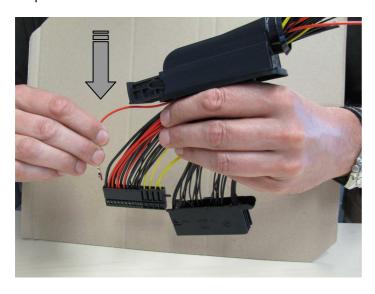

#### Step 1:

Insert crimped terminals into the housings: MQS FEMALE HOUSING; 22POS. MIXED FEMALE HOUSING; 26POS.

### Step 2:

Insert MQS FEMALE HOUSING; 22POS. and MIXED FEMALE HOUSING; 26POS. In to COVER; FEMALE HOUSING 48POS.

Step 3:

Fix the cables with a tape

Step 3:

Check that's the cables are inside the two orange lines.