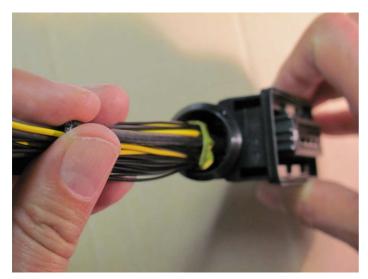

### Step 2:

Insert MQS FEMALE HOUSING; 22POS. and MIXED FEMALE HOUSING; 26POS. In to COVER; FEMALE HOUSING 48POS.

Step 3:

Fix the cables with a tape

Step 3:

Check that's the cables are inside the two orange lines.