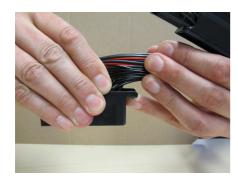

### Step 2:

Insert MQS FEMALE HOUSING; 22POS. and MIXED FEMALE HOUSING; 26POS. In to COVER; FEMALE HOUSING 48POS.

Step 3:

Fix the cables with a tape

Step 3:

Check that's the cables are inside the two orange lines.