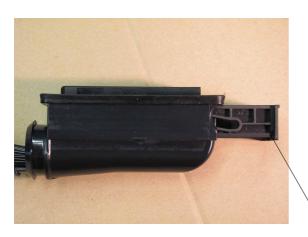

## Step 4:

Push the housing into the cover and move it to the end lock position.

Step 5:

Check that's the tape is not in the cable tie area.

Step 6:

Next step is to mount cable tie and grommet.
All shown operation can be done with slider in end lock position!