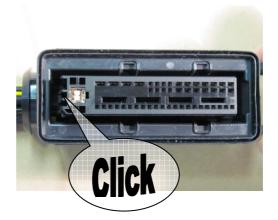

## Step 4:

Push the housing into the cover and move it to the end lock position.

Step 5:

Check that's the tape is not in the cable tie area.

Step 6:

Next step is to mount cable tie and grommet.
All shown operation can be done with slider in end lock position!