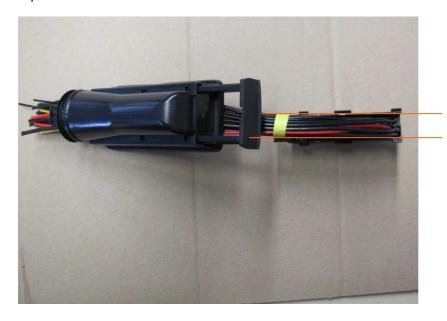

### Step 2:

Insert MQS FEMALE HOUSING; 22POS. and MIXED FEMALE HOUSING; 26POS. In to COVER; FEMALE HOUSING 48POS.

Step 3:

Fix the cables with a tape

Step 3:

Check that's the cables are inside the two orange lines.