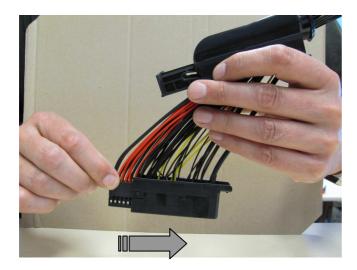

### Step 2:

Insert MQS FEMALE HOUSING; 22POS. and MIXED FEMALE HOUSING; 26POS. In to COVER; FEMALE HOUSING 48POS.

Step 3:

Fix the cables with a tape

Step 3:

Check that's the cables are inside the two orange lines.