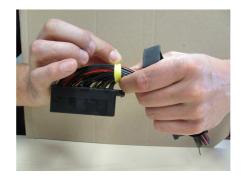

## Step 4:

Push the housing into the cover and move it to the end lock position.

Step 5:

Check that's the tape is not in the cable tie area.

Step 6:

Next step is to mount cable tie and grommet.
All shown operation can be done with slider in end lock position!