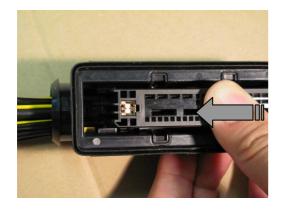

## Step 4:

Push the housing into the cover and move it to the end lock position.

Step 5:

Check that's the tape is not in the cable tie area.

Step 6:

Next step is to mount cable tie and grommet.
All shown operation can be done with slider in end lock position!