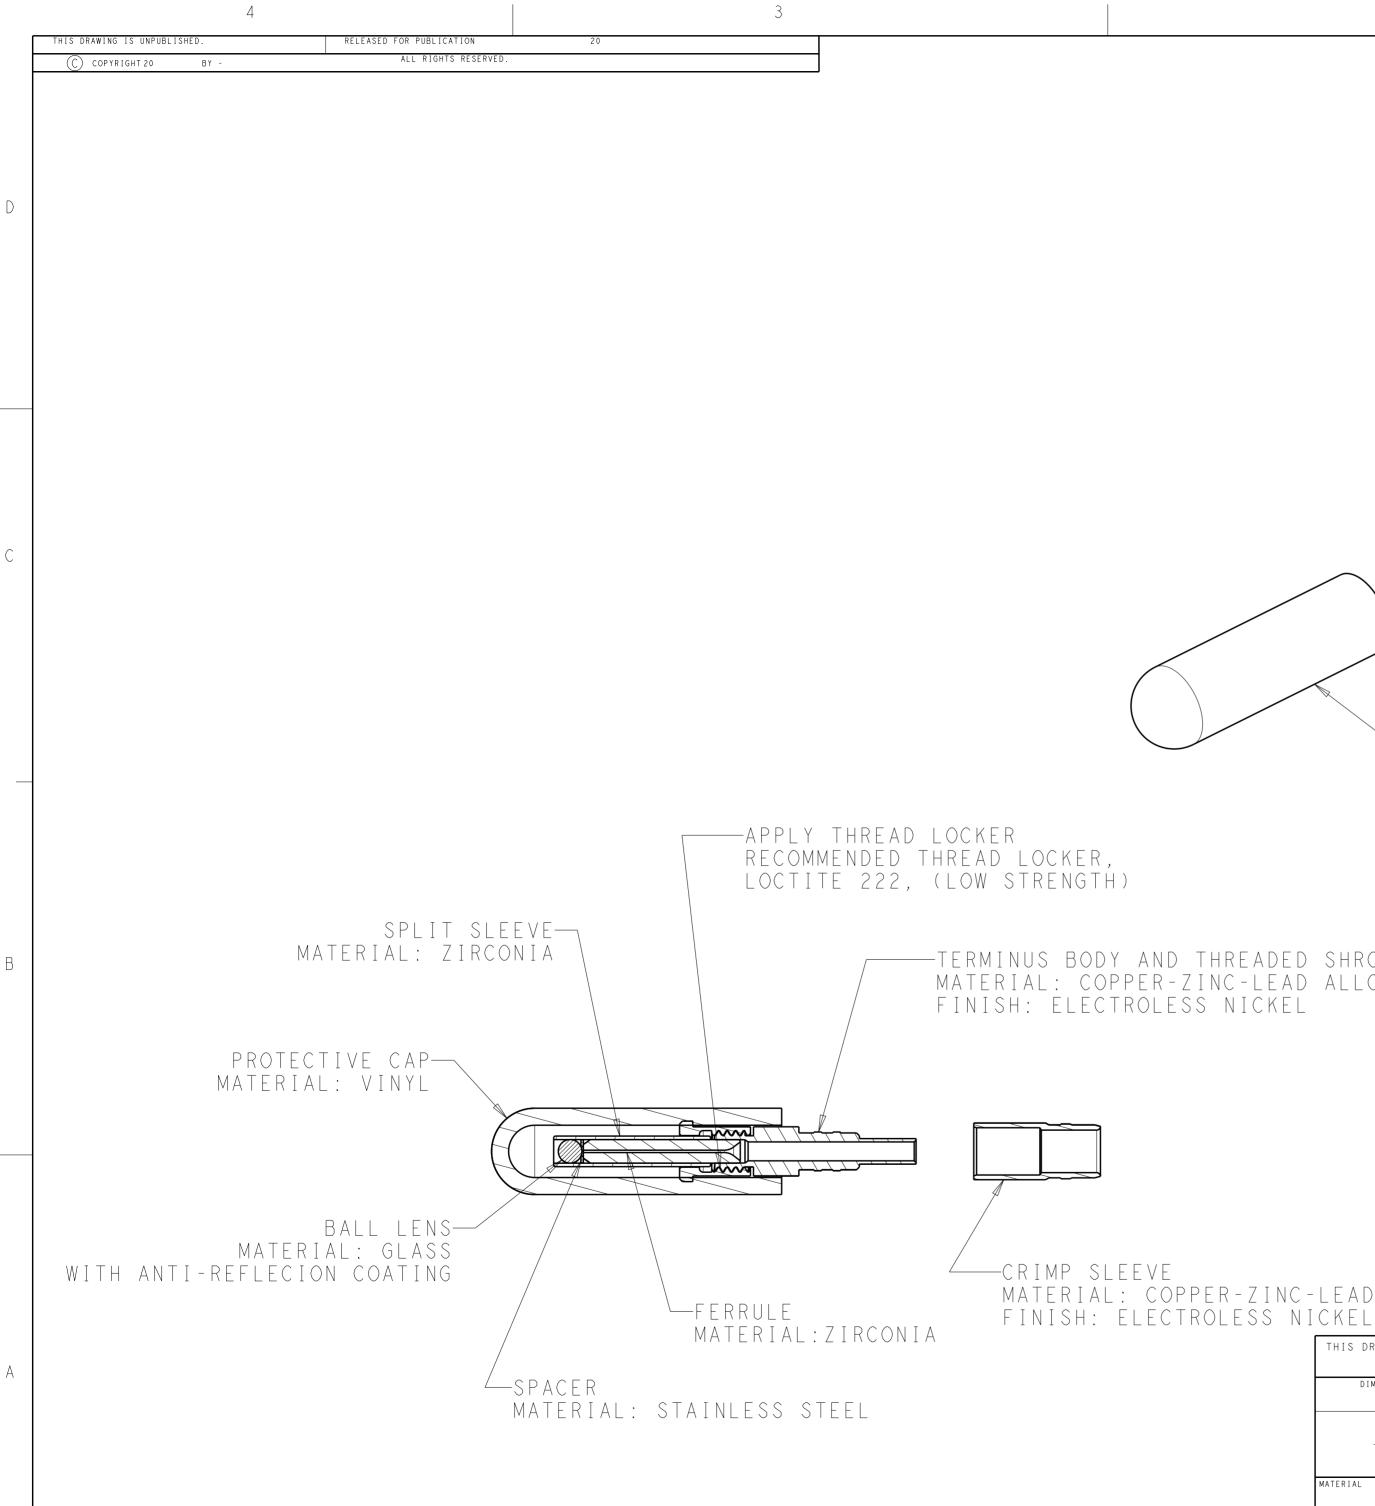

| 2                                               |          |             | 1                                                                        |                 |        |     |
|-------------------------------------------------|----------|-------------|--------------------------------------------------------------------------|-----------------|--------|-----|
|                                                 | LOC DIST |             | REVISIONS                                                                |                 |        | ٦   |
|                                                 |          | P LTR       | DESCRIPTION                                                              | DATE            | DWN AP | V D |
|                                                 |          | 1           | PROPOSED                                                                 | 30JAN2013       | DF SG  | j i |
|                                                 |          | 2           | REVISED NOTE, LENS SUB-ASSY WAS NOSE                                     | 18MAR2014       | DF SG  | j   |
|                                                 |          | 3           | REMOVED CRIMP PROTECTIVE CAP                                             | 03SEP2014       | DF SG  | j   |
|                                                 |          | А           | ECO-14-018447                                                            | 15DEC2014       | kg jb  | 1   |
| PROTE                                           |          | THREA       | CRIMP SLEEVE<br>BASE SUB-ASSEMBL<br>SSEMBLY<br>DED SHROUD                |                 |        |     |
| THREADED SHROUD<br>ZINC-LEAD ALLOY<br>SS NICKEL | ł        | P R O I E ( | CKAGED, BASE SUB-ASS<br>SUB-ASSEMBLY WITH SHF<br>CTIVE CAP AND<br>SLEEVE | EMBLY,<br>Youd, |        |     |
| PPFR-7INC-IFAD ALLOY                            |          |             |                                                                          | 2125059<br>PART |        |     |

MATERIAL: COPPER-ZINC-LEAD ALLOY PART COMMENTS NUMBER D. FABIAN THIS DRAWING IS A CONTROLLED DOCUMENT. -ETE TE Connectivity СНК DIMENSIONS: TOLERANCES UNLESS OTHERWISE SPECIFIED: APVD NAME KIT, PIN TERMINUS ASSEMBLY SIZE 16 EB mm 0 PLC 1 PLC 2 PLC 3 PLC 4 PLC PRODUCT SPEC ±-±-±0.13 ±-±-108-127013 APPLICATION SPEC SIZE CAGE CODE DRAWING NO RESTRICTED TO ANGLES FINISH WEIGHT 200779 C-2125059 MATERIAL -SCALE 5.1 SHEET 1 OF 1 REV A Customer Drawing